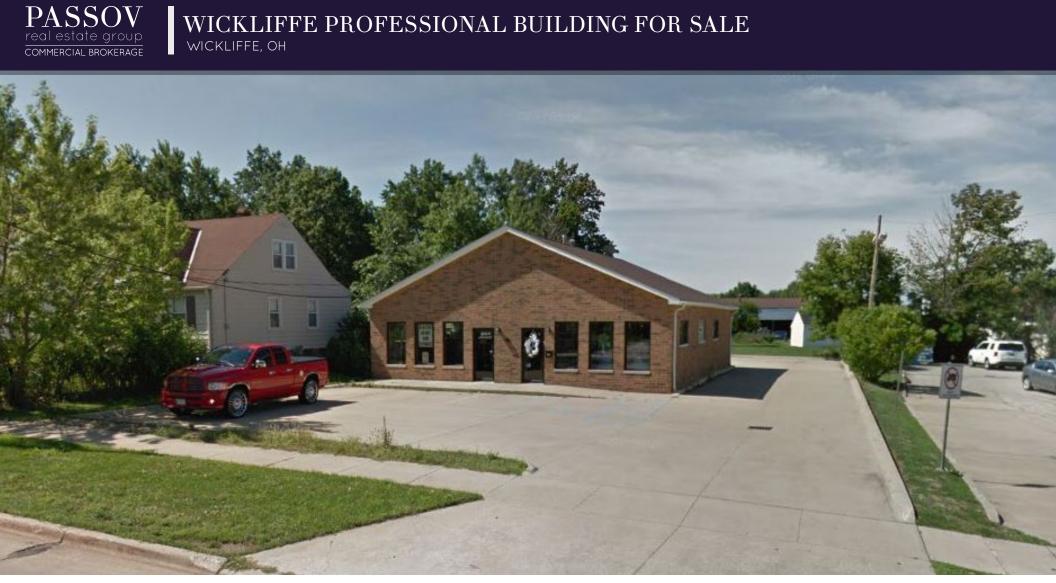

# WICKLIFFE PROFESSIONAL BUILDING FOR SALE

| PROPERTY HIGHLIGHTS                                           | TRADE A  | TRADE AREA DEMOGRAPHICS |                |                   |  |
|---------------------------------------------------------------|----------|-------------------------|----------------|-------------------|--|
| Great owner user opportunity                                  |          | POPULATION              | AVG. HH INCOME | DAYTIME EMPLOYEES |  |
| Close proximity to Route 2 and I-90                           | 3 Miles  | 73,721                  | \$64,155       | 37,336            |  |
| <ul><li>Abundant parking</li><li>Great window lines</li></ul> | 5 Miles  | 131,841                 | \$71,224       | 72,041            |  |
| <ul> <li>Potential for single or multi-use</li> </ul>         | 7 Miles  | 76,589                  | \$64,235       | 39,085            |  |
| <ul> <li>Monument signage available</li> </ul>                | 5 Minute | 235,646                 | \$71,471       | 119,324           |  |