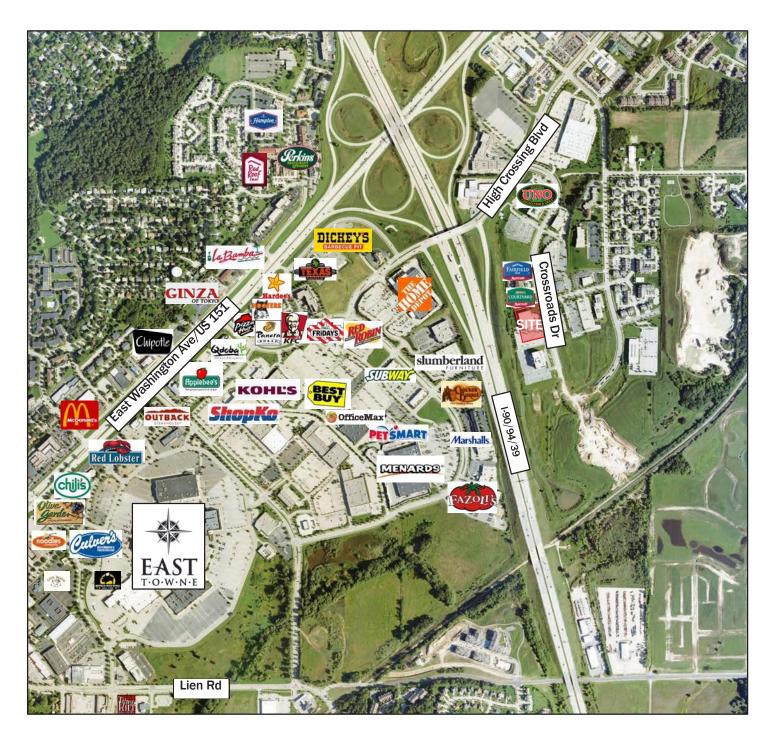

# **AERIAL VIEW** 5325 Wall Street, Madison, WI

### **AREA AMENITIES**

5325 Wall Street, Madison, WI