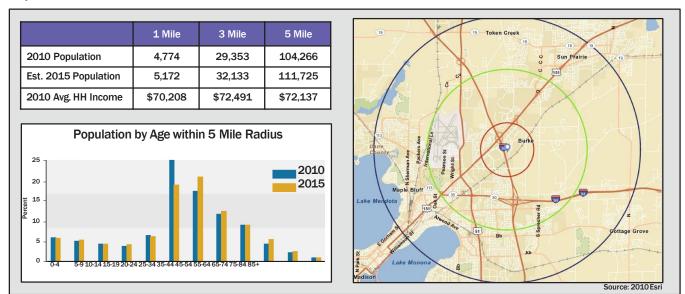

| T1/60-100 MB Broadband                                                                                                                                                                                                                                                                                       |

# **BUILDING AMENITIES**

5325 Wall Street, Madison, WI



#### Monument Signage Availability



**On-Site Conference Room** 



On-Site Break Room with Vending



**Building Entrance** 



**Outdoor Patio Seating** 



Pub at 2310 Crossroads



# **AERIAL VIEW** 5325 Wall Street, Madison, WI





## SITE PLAN

5325 Wall Street, Madison, WI





### **AREA AMENITIES**

5325 Wall Street, Madison, WI





## **DEMOGRAPHICS**

5325 Wall Street, Madison, WI



### **Population Profile:**



#### **Drive Times:**