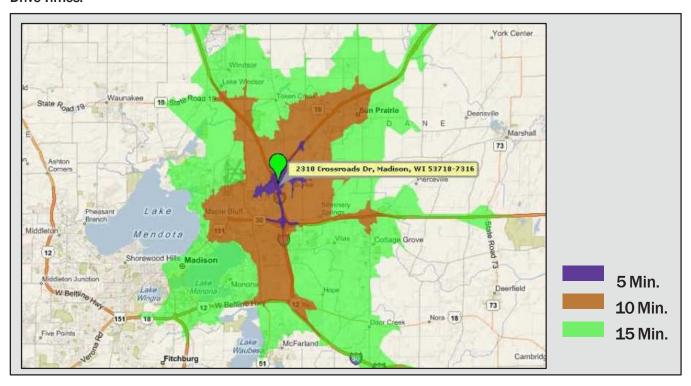

and                                                                                                                                                                                                                                                                                       |

# **BUILDING AMENITIES**

5325 Wall Street, Madison, WI



#### Monument Signage Availability



**On-Site Conference Room** 



On-Site Break Room with Vending



**Building Entrance** 



**Outdoor Patio Seating** 



Pub at 2310 Crossroads



# **AERIAL VIEW** 5325 Wall Street, Madison, WI





## SITE PLAN

5325 Wall Street, Madison, WI





### **AREA AMENITIES**

5325 Wall Street, Madison, WI





## **DEMOGRAPHICS**

5325 Wall Street, Madison, WI



### **Population Profile:**



#### **Drive Times:**