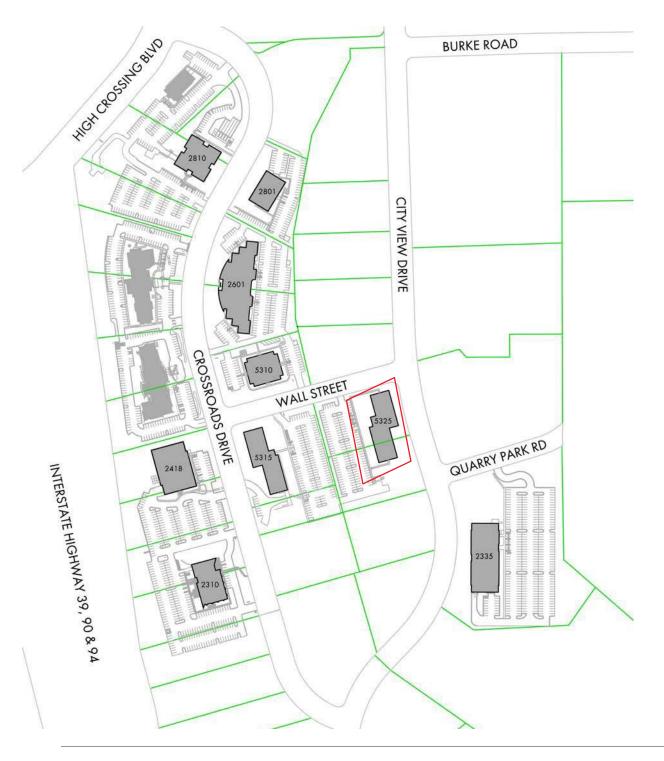

|
| FIBER OPTIC BROADBAND SERVICE            | T1/60-100 MB Broadband                                                                                                                                                                                                                                                                                       |

# **BUILDING AMENITIES**

5325 Wall Street, Madison, WI



#### Monument Signage Availability



**On-Site Conference Room** 



On-Site Break Room with Vending



**Building Entrance** 



**Outdoor Patio Seating** 



Pub at 2310 Crossroads



# **AERIAL VIEW** 5325 Wall Street, Madison, WI





## SITE PLAN

5325 Wall Street, Madison, WI





### **AREA AMENITIES**

5325 Wall Street, Madison, WI





## **DEMOGRAPHICS**

5325 Wall Street, Madison, WI



### **Population Profile:**



#### **Drive Times:**