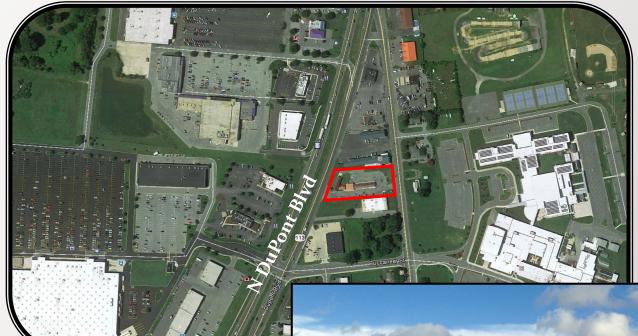

## PROPERTY FOR SALE

916 N DuPont Blvd

Milford, DE

• Sale price: \$1,399,000

Acreage: 1.01+/- Acres

• Zoning: C3

• Features: Real Estate & Car Wash

• Tax Parcel Number: 5-16-17414-01-1600-000