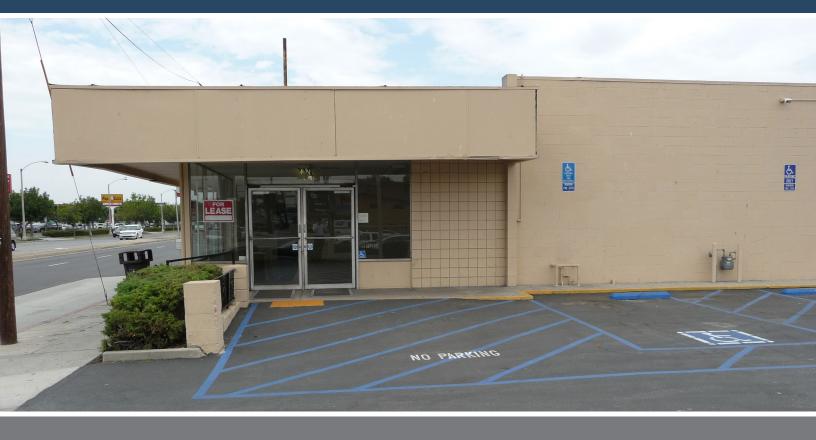

#### **Property Features:**

- Great Corner Location at Signalized Intersection (South Street & Cherry Avenue)
- · Average Daily Traffic Volume

\*South Street: 31,601 \*Cherry Avenue: 25,300

- Freestanding Building with Large Air Conditioned Retail/Showroom Space and Warehouse
- · Billboard Style Signage
- Additional 500 SF Air Conditioned room can be used as Showroom/Retail Space or Office

#### **Property Highlights:**

- 4,080 SF Building
- 1,730 SF Showroom (Air Conditioned)
- 260 SF Office (Air Conditioned)
- 18,214 SF Lot
- 14' Clearance
- Built in 1971
- 30 Car Parking Spaces
- 5 Ground Level Loading Doors
- Available Immediately