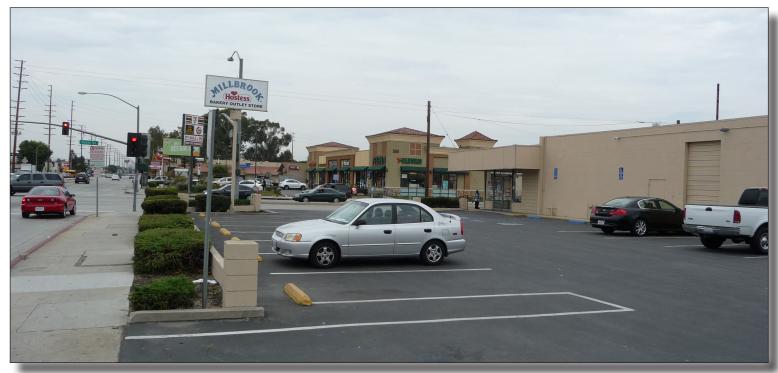

#### **Property Features:**

- Great Corner Location at Signalized Intersection (South Street & Cherry Avenue)
- · Average Daily Traffic Volume

\*South Street: 31,601 \*Cherry Avenue: 25,300

- Freestanding Building with Large Air Conditioned Retail/Showroom Space and Warehouse
- · Billboard Style Signage
- Additional 500 SF Air Conditioned room can be used as Showroom/Retail Space or Office