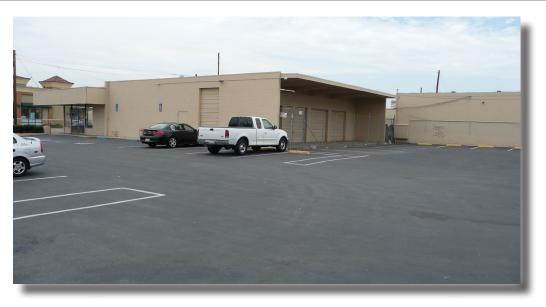

#### **Property Features:**

- Great Corner Location at Signalized Intersection (South Street & Cherry Avenue)
- · Average Daily Traffic Volume

\*South Street: 31,601 \*Cherry Avenue: 25,300

- Freestanding Building with Large Air Conditioned Retail/Showroom Space and Warehouse
- · Billboard Style Signage
- Additional 500 SF Air Conditioned room can be used as Showroom/Retail Space or Office

#### **Property Highlights:**

- 4,080 SF Building
- 1,730 SF Showroom (Air Conditioned)
- 260 SF Office (Air Conditioned)
- 18,214 SF Lot
- 14' Clearance
- Built in 1971
- 30 Car Parking Spaces
- 5 Ground Level Loading Doors
- Available Immediately