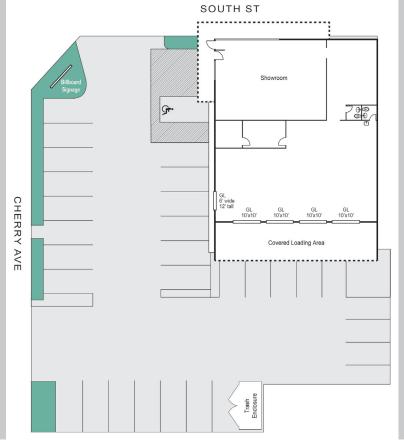

#### **Property Highlights:**

- 4,080 SF Building
- 1,730 SF Showroom (Air Conditioned)
- 260 SF Office (Air Conditioned)
- 18,214 SF Lot
- 14' Clearance
- Built in 1971
- 30 Car Parking Spaces
- 5 Ground Level Loading Doors
- Available Immediately