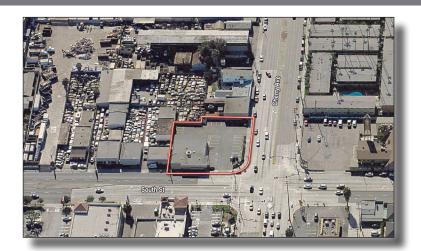

#### **Property Features:**

- Great Corner Location at Signalized Intersection (South Street & Cherry Avenue)
- · Average Daily Traffic Volume

\*South Street: 31,601 \*Cherry Avenue: 25,300

- Freestanding Building with Large Air Conditioned Retail/Showroom Space and Warehouse
- · Billboard Style Signage
- Additional 500 SF Air Conditioned room can be used as Showroom/Retail Space or Office