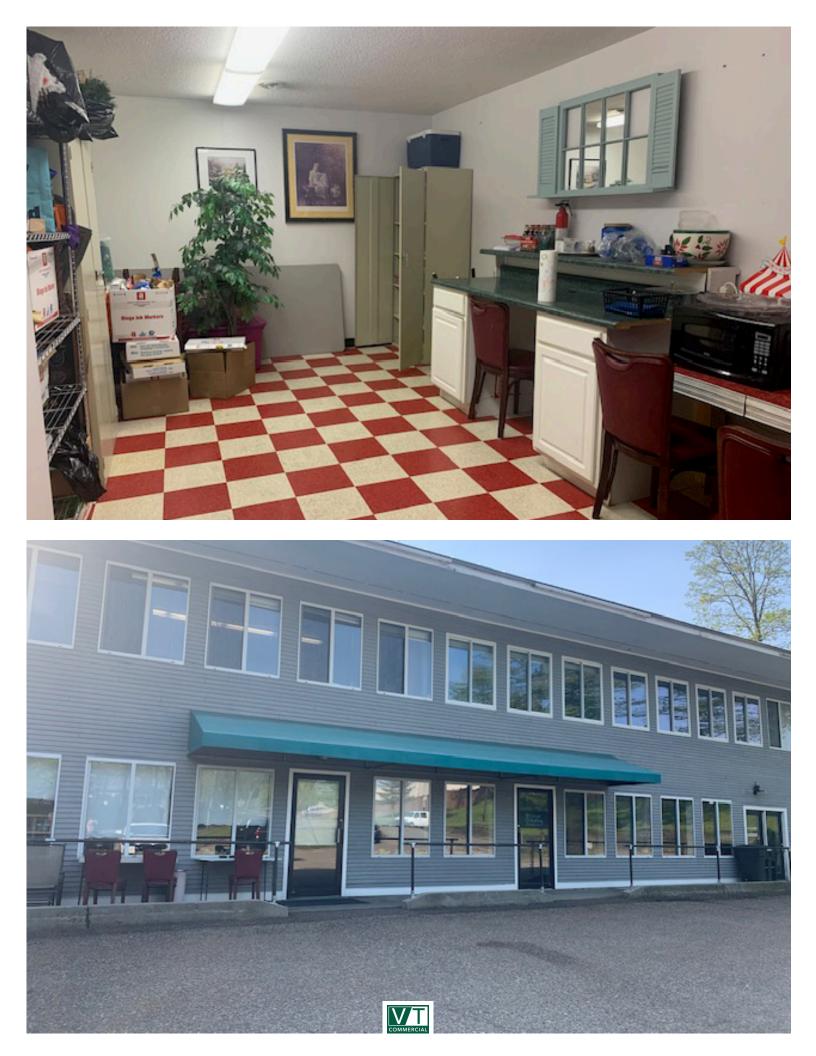

## SMALL SPACE IN ESSEX

20 Susie Wilson Road, Unit B, Essex Junction, Vermont

VT Commercial is pleased to offer for lease this 1,500 SF wide open space with a bathroom and back room. Ideal for office, retail or flex space. On site parking and signage. (former Bingo hall) This space is on the lower level but has tons of windows. Same plaza as Hop Sing and Edward Jones

SIZE: 1,500 SF PERMITTED USE: Retail, indoor rec, personal care PRICE:

**PRICE:** \$1,750 monthly plus utilities

**AVAILABLE:** Within 30 days

**PARKING:** On site

**LOCATION:** 20 Susie Wilson Road, Essex Junction