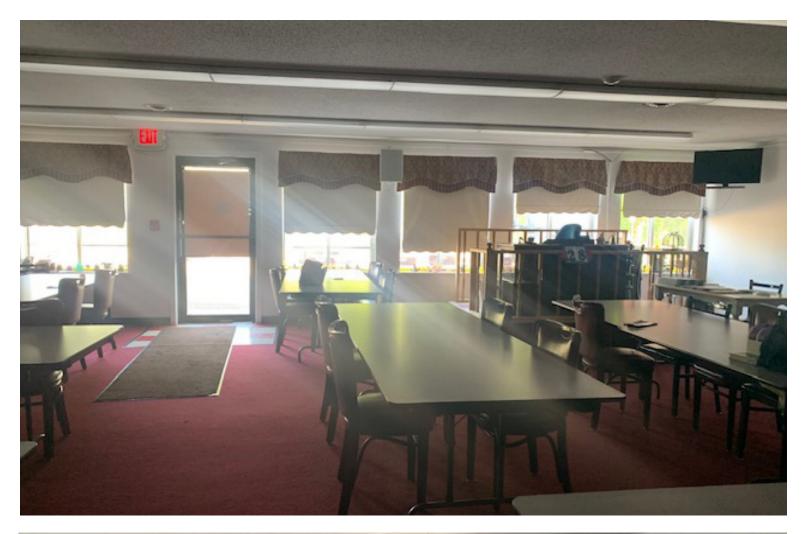

## SMALL SPACE IN ESSEX

20 Susie Wilson Road, Unit B, Essex Junction, Vermont

VT Commercial is pleased to offer for lease this 1,500 SF wide open space with a bathroom and back room. Ideal for office, retail or flex space. On site parking and signage. (former Bingo hall) This space is on the lower level but has tons of windows. Same plaza as Hop Sing and Edward Jones

SIZE: 1,500 SF PERMITTED USE: Retail, indoor rec, personal care PRICE:

**PRICE:** \$1,750 monthly plus utilities

**AVAILABLE:** Within 30 days

**PARKING:** On site

**LOCATION:** 20 Susie Wilson Road, Essex Junction