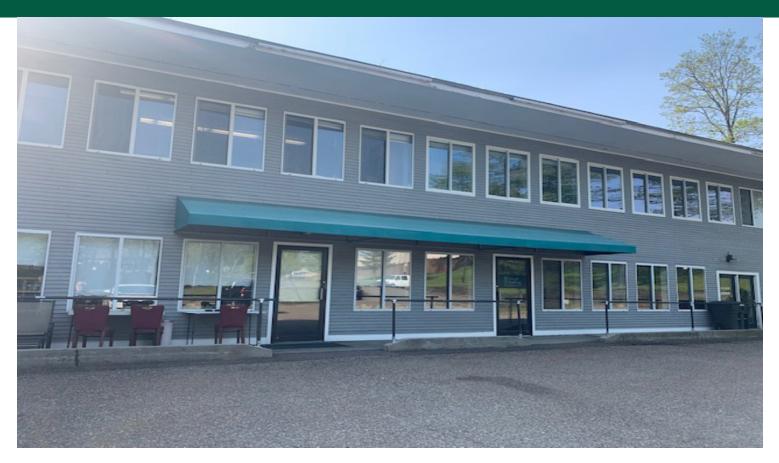

## SMALL SPACE IN ESSEX

20 Susie Wilson Road, Unit B, Essex Junction, Vermont

VT Commercial is pleased to offer for lease this 1,500 SF wide open space with a bathroom and back room. Ideal for office, retail or flex space. On site parking and signage. (former Bingo hall) This space is on the lower level but has tons of windows. Same plaza as Hop Sing and Edward Jones

SIZE: 1,500 SF PERMITTED USE: Retail, indoor rec, personal care PRICE:

**PRICE:** \$1,750 monthly plus utilities

**AVAILABLE:** Within 30 days

**PARKING:** On site

**LOCATION:** 20 Susie Wilson Road, Essex Junction