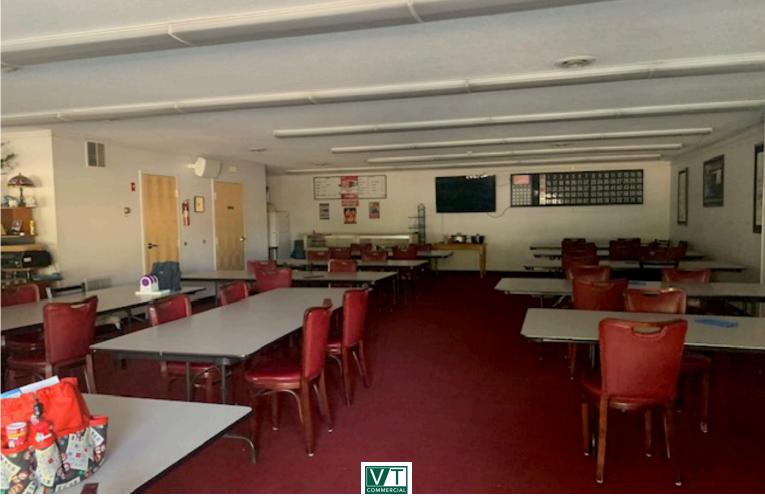

## SMALL SPACE IN ESSEX

20 Susie Wilson Road, Unit B, Essex Junction, Vermont

VT Commercial is pleased to offer for lease this 1,500 SF wide open space with a bathroom and back room. Ideal for office, retail or flex space. On site parking and signage. (former Bingo hall) This space is on the lower level but has tons of windows. Same plaza as Hop Sing and Edward Jones

SIZE: 1,500 SF PERMITTED USE: Retail, indoor rec, personal care PRICE:

**PRICE:** \$1,750 monthly plus utilities

**AVAILABLE:** Within 30 days

**PARKING:** On site

**LOCATION:** 20 Susie Wilson Road, Essex Junction