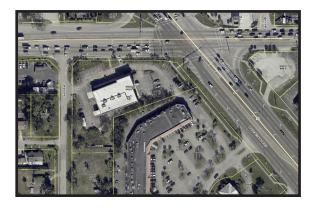

Cushman & Wakefield | Commercial Property Southwest Florida is pleased to present the leasing of 13991 N Cleveland Avenue. The property benefits from a high-visibility position at the signalized intersection of US-41 and Pondella Road. The surrounding area is a strong mix of residential (mostly single-family) neighborhoods, with many types of commercial businesses along the traffic corridors.

## **Property Highlights**

- Over 60,000 Vehicles Per Day at signalized intersection of US-41 and Pondella Road
- Close to numerous residential neighborhoods
- Pylon Signage
- Drive-Through
- Bus Line