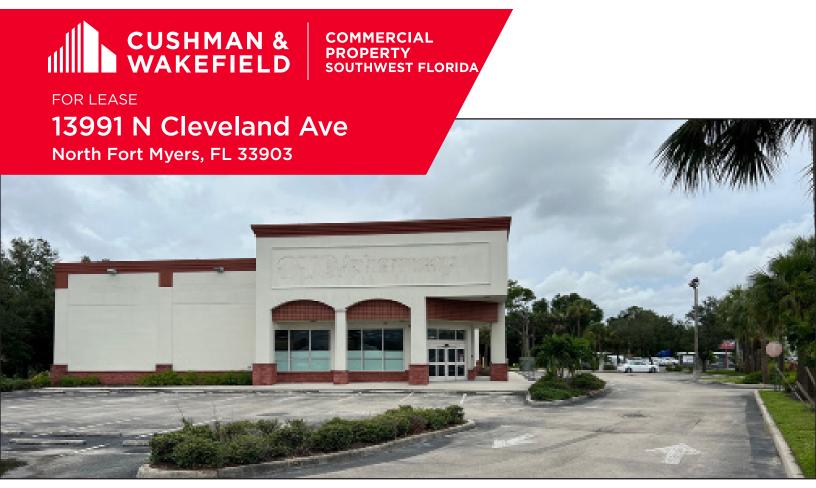

Cushman & Wakefield | Commercial Property Southwest Florida is pleased to present the leasing of 13991 N Cleveland Avenue. The property benefits from a high-visibility position at the signalized intersection of US-41 and Pondella Road. The surrounding area is a strong mix of residential (mostly single-family) neighborhoods, with many types of commercial businesses along the traffic corridors.

## **Property Details**

| Address        | 13991 N Cleveland Ave<br>North Fort Myers, FL 33903 |
|----------------|-----------------------------------------------------|
| Lease Rate     | \$15.00 NNN                                         |
| CAM Rate       | ТВА                                                 |
| Zoning         | CPD                                                 |
| Building Size  | <u>+</u> 10,880 SF                                  |
| Parking Spaces | 61 Surface                                          |
| Parking Ratio  | 6.1/1,000 sf                                        |
| Frontage       | North Cleveland Ave                                 |
| Year Built     | 2004                                                |
| Submarket      | Cape Coral                                          |
| Parcel #       | 11-44-24-00-00017.0030                              |