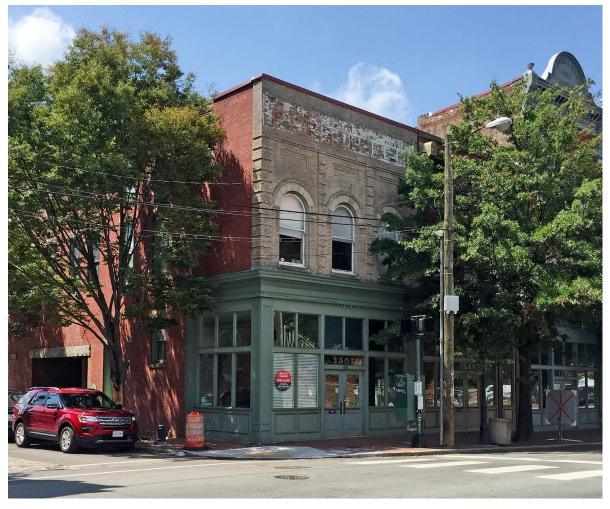

# office for Lease 1561 E. Main Street

Richmond, Virginia

### **Property Features**

- 1,552 square feet suite of creative office space
- Available immediately
- Immediate access to retail and restaurants
- Across the street from the 17th Street Farmers Market
- Free private garage parking
- Easy access to I-95
- Rental Rate \$1,750 per month, full service