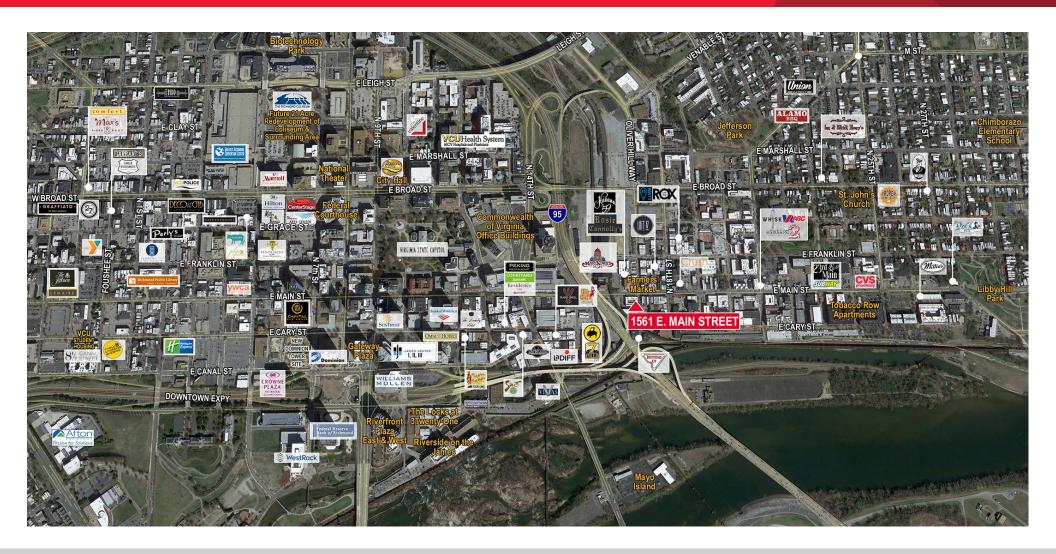

# office for Lease 1561 E. Main Street

Richmond, Virginia

## office for Lease 1561 E. Main Street

Richmond, Virginia

QUICK FACTS (from www.walkscore.com)

1561 E. Main Street is located in Shockoe Bottom with 2,367 residents and has a Walk Score of 94.

There are ±105 restaurants, bars, and coffee shops in Shockoe Bottom area.