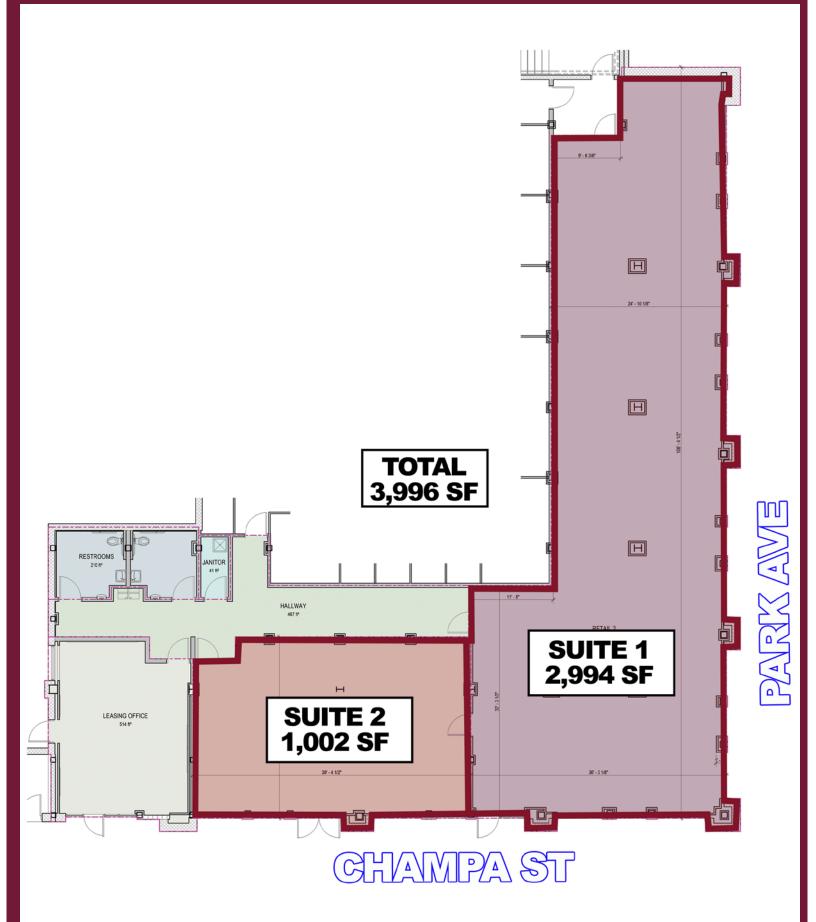

#### **INFORMATION**

- Total SF = 3,996
- 2,994 SF & 1,002 SF suites available
- Significant nearby growth with close proximity to CBD, RiNO, Cap Hill and **Five Points**
- High ceilings with significant natural light
- Leasing rate: Negotiable
- Available now!
- Great opportunity for fitness, service, medical, or coffee