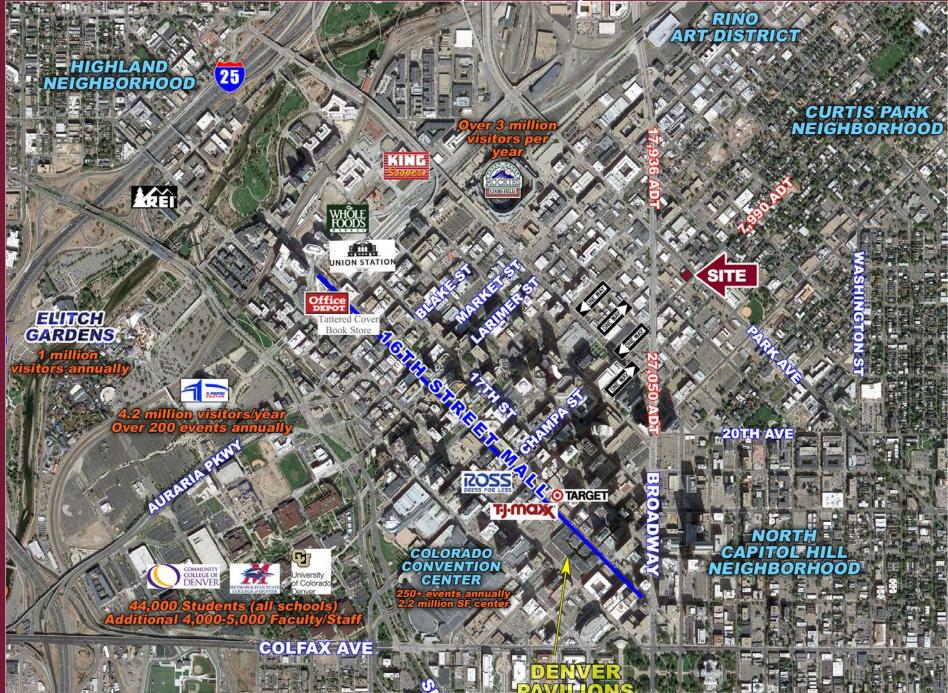

#### **TRAFFIC COUNTS**

| On Champa St southwest of Park Ave | 6,090 cars/day              |
|------------------------------------|-----------------------------|
| On Champa St northeast of Park Ave | 7,990 cars/day <sup>2</sup> |

On Park Ave northwest of Broadway Source: DRCOG 2018, 12017, 22015

11,028 cars/day<sup>1</sup>

5570 DTC Parkway | Suite 100 | Greenwood Village, Colorado | 303.534.0900 Fax: 303.831.1333 | www.sullivanhayes.com