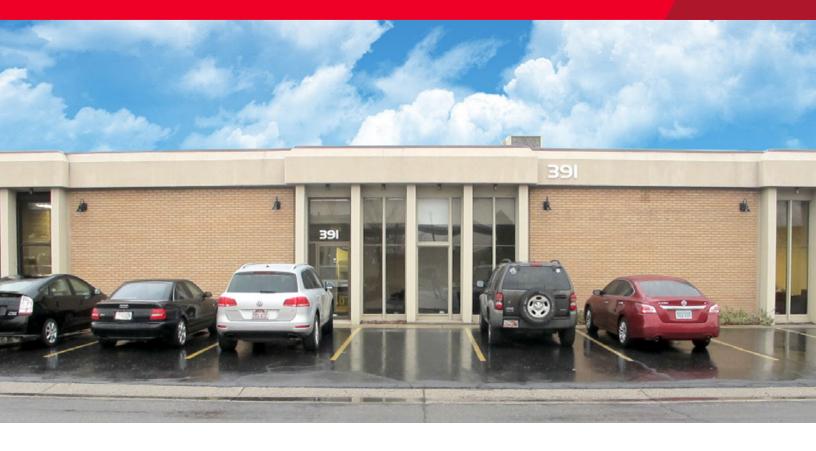

FOR LEASE **391 West Lawndale Drive** Salt Lake City, UT 84115



## Rate: \$0.51 PSF, MG

## **Property Highlights**

- Total: 11,282 SF
  Office: 2,500 SF
  - Warehouse: 8,782 SF
- Clear height: 12'
- Doors: (2) Ground Level 9' x 10'
- Power: 480/277/208 V/3 Phase/400 Amp
- Lighting: T-8 Lighting
- Shared dock well
- Ample parking

Bob Mills

Executive Director +1 8013035551 bmills@comre.com

 $Independently\ Owned\ and\ Operated\ /A\ Member\ of\ the\ Cushman\ \&\ Wakefield\ Alliance$ 



170 South Main Street Suite 1600 Salt Lake City, UT 84101 Main +1 801 322 2000 Fax +1 801 322 2040 **comre.com** 

Cushman & Wakefield Copyright 2015. No warranty or representation, express or implied, is made to the accuracy or completeness of the information contained herein, and same is submitted subject to errors, omissions, change of price, rental or other cond