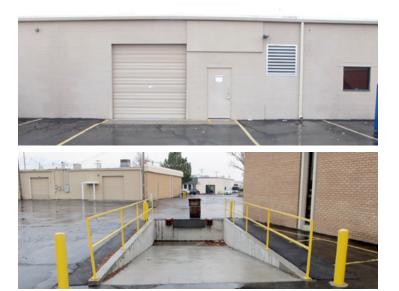

## **Property Highlights**

- Total: 11,282 SF
  Office: 2,500 SF
  - Warehouse: 8,782 SF
- Clear height: 12'
- Doors: (2) Ground Level 9' x 10'
- Power: 480/277/208 V/3 Phase/400 Amp
- Lighting: T-8 Lighting
- Shared dock well
- Ample parking