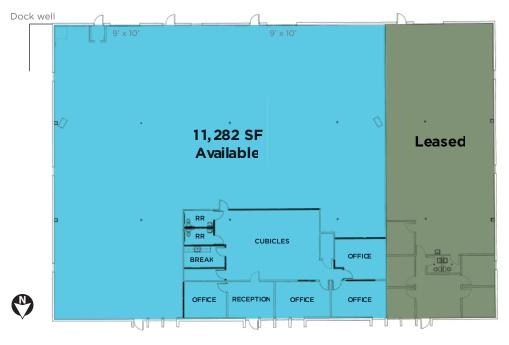

## **Property Highlights**

- Total: 11,282 SF
  Office: 2,500 SF
  - Warehouse: 8,782 SF
- Clear height: 12'
- Doors: (2) Ground Level 9' x 10'
- Power: 480/277/208 V/3 Phase/400 Amp
- Lighting: T-8 Lighting
- Shared dock well
- Ample parking