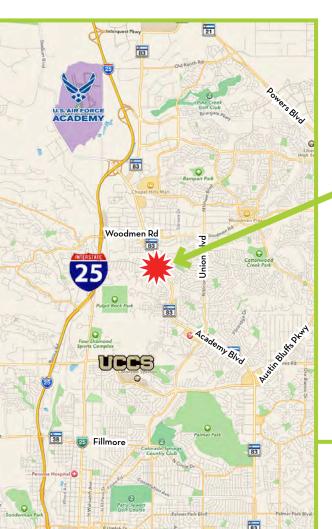

# **DUBLIN PLAZA**

Address: 1810-1840 Dominion Way

City: Colorado Springs

County: El Paso

Building Size: 26,282 SF

Parcel Size: 2.49 Acres (108,464 SF)

Zoning: PBC (Planned Business Center)

**Building Type:** Retail

Year Built: 1985, Remodeled 2015

Access Easy access from N
Academy Blvd. at
Dominion Way

Parking Lighted parking lot provides ample parking

Amenities Myriad restaurants, coffee and shopping nearby