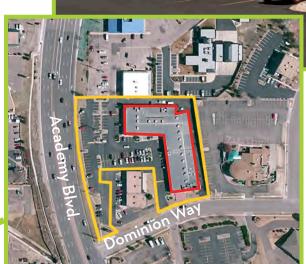

## OFFERING HIGHLIGHTS:

- Neighborhood shopping center with high visibility is located on the corner of N Academy Blvd and Dominion Way, just south of Dublin Blvd.
- Nearly \$240,000 in Capital Improvements and \$140,000 in Tenant Improvements recently completed
- Excellent tenant mix to mitigate downside risk
- Prime North Central Colorado Springs Location
- Excellent Signage Visibility
- Ample parking (4/1,000 SF)
- High Traffic Counts with 49,000+ VPD on N Academy at Dominion Way
- Center is 100% leased with strong local area resident support
- Excellent physical location in Northeast Colorado Springs submarket