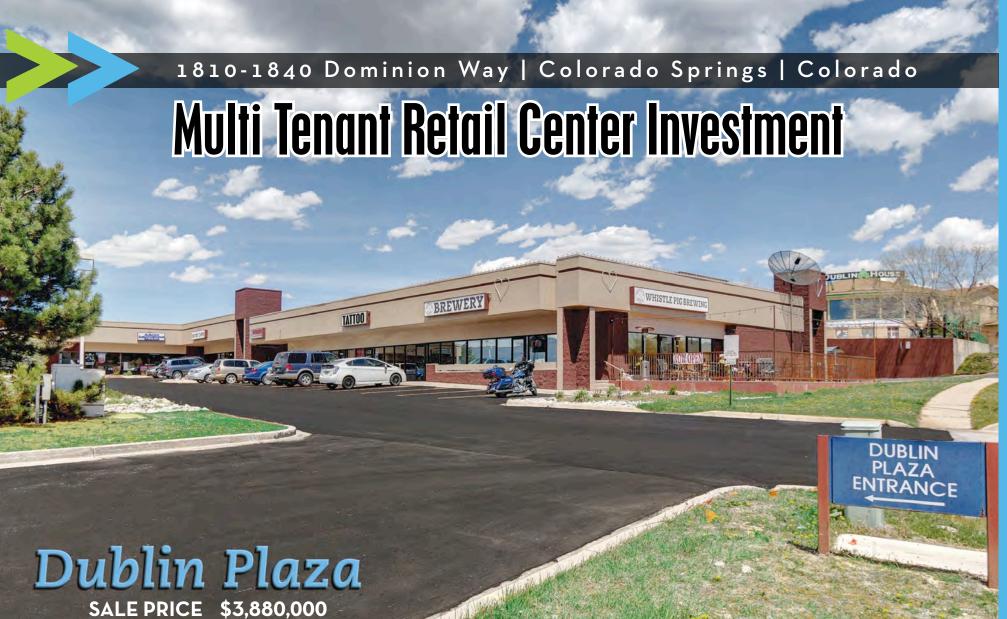

# **DUBLIN PLAZA**

Address: 1810-1840 Dominion Way

City: Colorado Springs

County: El Paso

Building Size: 26,282 SF

Parcel Size: 2.49 Acres (108,464 SF)

Zoning: PBC (Planned Business Center)

**Building Type:** Retail

## OFFERING HIGHLIGHTS:

- Neighborhood shopping center with high visibility is located on the corner of N Academy Blvd and Dominion Way, just south of Dublin Blvd.
- Nearly \$240,000 in Capital Improvements and \$140,000 in Tenant Improvements recently completed
- Excellent tenant mix to mitigate downside risk
- Prime North Central Colorado Springs Location
- Excellent Signage Visibility
- Ample parking (4/1,000 SF)
- High Traffic Counts with 49,000+ VPD on N Academy at Dominion Way
- Center is 100% leased with strong local area resident support
- Excellent physical location in Northeast Colorado Springs submarket