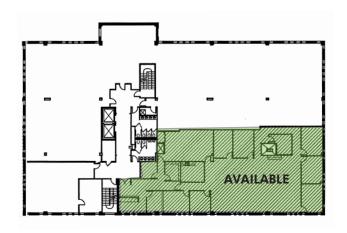

# 777 COMMERCE DRIVE SPACE AVAILABLE

2ND FLOOR 5,670 RSF | \$32.00 PER RSF



### PROPERTY HIGHLIGHTS

- + Occupancy: Immediate
- + Parking: 3 spaces per 1,000 RSF; surface parking
- + 24-hour card key access
- + Adjacent to Fairfield Metro-North station
- + Excellent access off Exit 24 of I-95
- + Within close proximity to retail and restaurants (Whole Foods, Pepe's Pizza, Chipotle, Rio Bravo, Five Guys)
- + Stable, well capitalized ownership





# 777 COMMERCE DRIVE









Staples Plaza

777 Commerce Drive

Kings Crossing Shopping Center

# FOR LEASING INQUIRIES:

## JACQUELINE NOVOTNY

Vice President +1 203 352 8919

jacqueline.novotny@cbre.com

### TOM PAJOLEK

Executive Vice President +1 203 352 8914 tom.pajolek@cbre.com

### **CBRE**

201 Tresser Blvd., Suite 201 +1 203 329 7900 www.cbre.com

© 2017 CBRE, Inc. This information has been obtained from sources believed reliable. We have not verified it and make no guarantee, warranty or representation about it. Any projections, opinions, assumptions or estimates used are for example only and do not represent the current or future performance of the property. You and your advisors should conduct a careful, independent investigation of the property to determine to your satisf