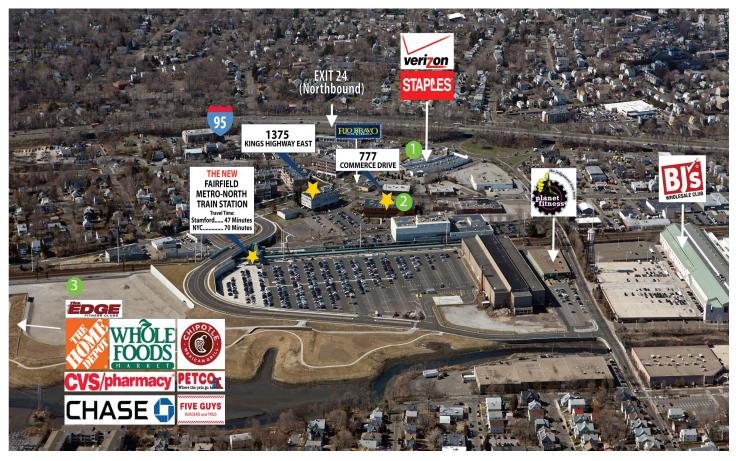

### PROPERTY HIGHLIGHTS

- + Occupancy: Immediate
- + Parking: 3 spaces per 1,000 RSF; surface parking
- + 24-hour card key access
- + Adjacent to Fairfield Metro-North station
- + Excellent access off Exit 24 of I-95
- + Within close proximity to retail and restaurants (Whole Foods, Pepe's Pizza, Chipotle, Rio Bravo, Five Guys)
- + Stable, well capitalized ownership

# 777 COMMERCE DRIVE

Staples Plaza

777 Commerce Drive

Kings Crossing Shopping Center