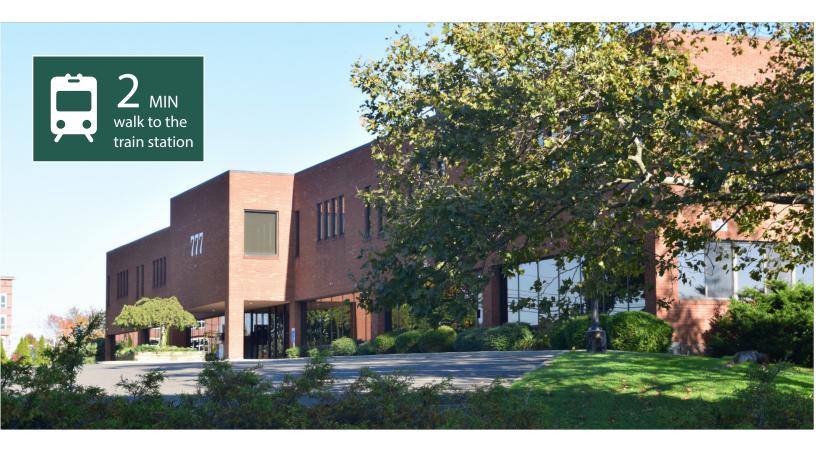

### PROPERTY HIGHLIGHTS

- + Occupancy: Immediate
- + Parking: 3 spaces per 1,000 RSF; surface parking
- + 24-hour card key access
- + Adjacent to Fairfield Metro-North station
- + Excellent access off Exit 24 of I-95
- + Within close proximity to retail and restaurants (Whole Foods, Pepe's Pizza, Chipotle, Rio Bravo, Five Guys)
- + Stable, well capitalized ownership