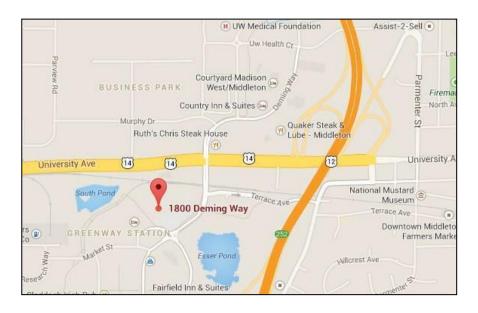

#### Location

Just north of Greenway Station and the Old Sauk Trails Business Park, Esser Place is an easy to find location surrounded by amenities. Many restaurants, shops, and hotels are within walking distance or a few minutes' drive.

Highly visible from the Beltline and University (Highway 14), Esser Place puts you in the hub of activity. Esser Place is a 14 mile, 30-minute drive to Madison's regional airport and only 7 mile, 15-minute drive to downtown Madison.