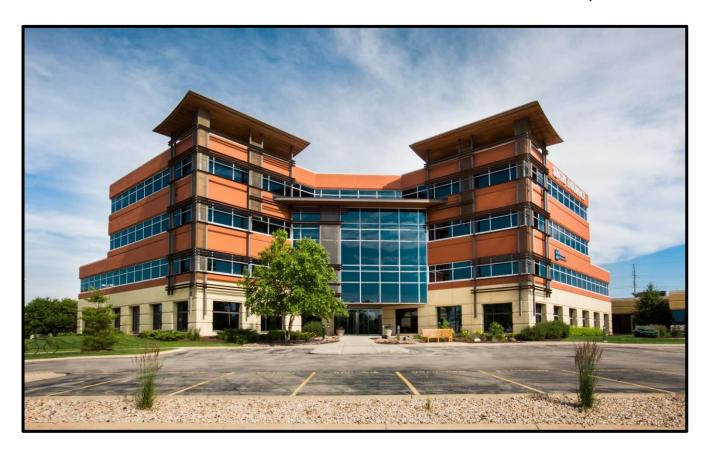

### **Property Summary**

Prominently located on Madison's far west side, just off the 12/18 Beltline Highway and adjacent to Greenway Station, the recently renovated Esser Place offers Class A image and amenities. Its distinctive design, impressive 800-square-foot lobby, crisp exterior finishes, and available building signage with excellent freeway visibility make it a perfect solution for discriminating value-conscious professionals.

With the nearby bike paths, the walking trails at adjacent Esser Pond, and the numerous shopping and dining accommodations at adjacent Greenway Station, Esser Place provides a professional, welcoming work environment for all. In the heart of the far west side business park, with its distinctive design details, lush landscaping, extensive window areas, and Class A finishes throughout, Esser Place is truly a one of a kind professional office environment.

**Building Description:** Recently renovated 82,000 square foot, four-story professional office

Building precisely designed for corporate headquarters and medium to large sized service professional organizations. Adjacent is a 65,000 square foot single