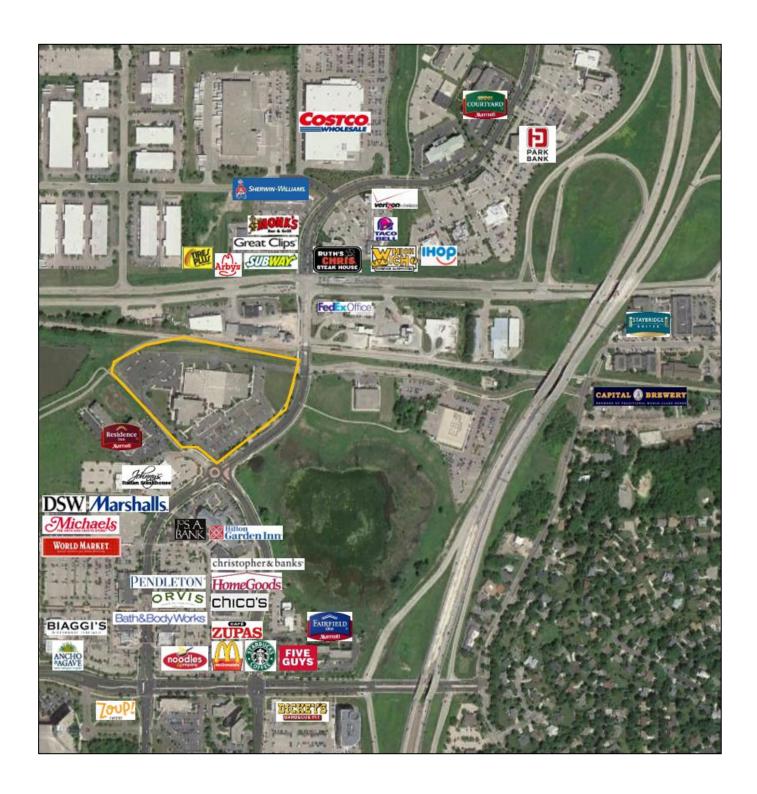

#### Location

Just north of Greenway Station and the Old Sauk Trails Business Park, Esser Place is an easy to find location surrounded by amenities. Many restaurants, shops, and hotels are within walking distance or a few minutes' drive.

Highly visible from the Beltline and University (Highway 14), Esser Place puts you in the hub of activity. Esser Place is a 14 mile, 30-minute drive to Madison's regional airport and only 7 mile, 15-minute drive to downtown Madison.

#### **Area Overview & Amenities**