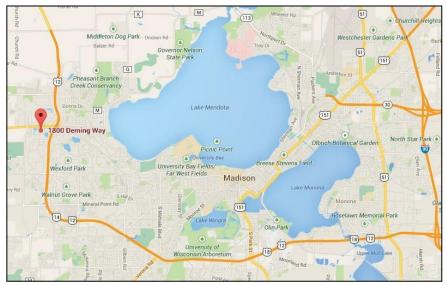

#### Location

Just north of Greenway Station and the Old Sauk Trails Business Park, Esser Place is an easy to find location surrounded by amenities. Many restaurants, shops, and hotels are within walking distance or a few minutes' drive.

Highly visible from the Beltline and University (Highway 14), Esser Place puts you in the hub of activity. Esser Place is a 14 mile, 30-minute drive to Madison's regional airport and only 7 mile, 15-minute drive to downtown Madison.