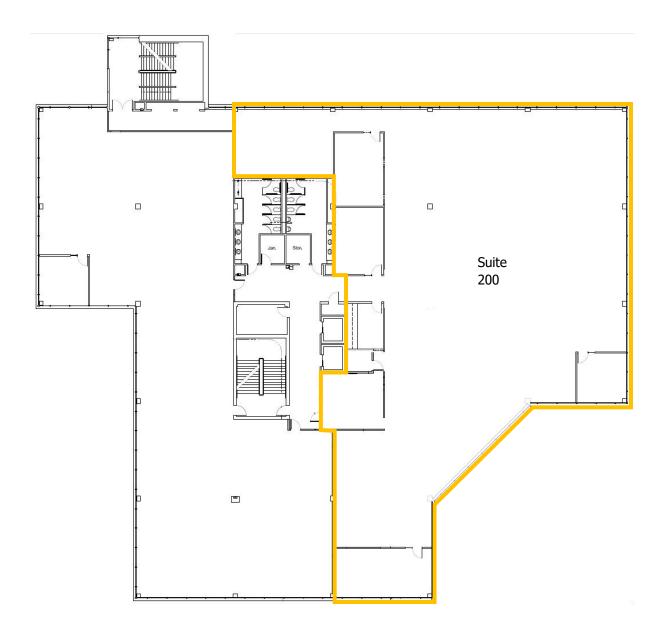

onal organizations. Adjacent is a 65,000 square foot single

story flex-office building.

**Space Availability:** Suite 200 12,749 RSF Available 1/1/2023

Lease Rate: \$17.00 NNN (est. NNN: \$6.00/RSF)

**Improvements:** Negotiable

**Parking:** Four parking stalls per 1,000 SF leased

Amenities:

- Freeway visibility with building signage available
- Easy access to Madison, Middleton, downtown, and suburbs
- Conference/training room available at no additional charge
- Secure building with after-hours card access
- Exercise facility, bike storage, and showers on site
- Handsfree restroom features
- Professionally managed by Compass Properties



## **Property Photographs**



**Building Entrance** 



Conference/Training Room



**Building Lobby** 



Exercise Room



## **Second Floor**



Suite 200 12,749 RSF



#### Location

Just north of Greenway Station and the Old Sauk Trails Business Park, Esser Place is an easy to find location surrounded by amenities. Many restaurants, shops, and hotels are within walking distance or a few minutes' drive.

Highly visible from the Beltline and University (Highway 14), Esser Place puts you in the hub of activity. Esser Place is a 14 mile, 30-minute drive to Madison's regional airport and only 7 mile, 15-minute drive to downtown Madison.

A regional bike path fronts Esser Place on Deming Way and connects to the larger trail system. Bus service is available on University Boulevard and Deming Way within a short walking distance of the property.







#### **Area Overview & Amenities**