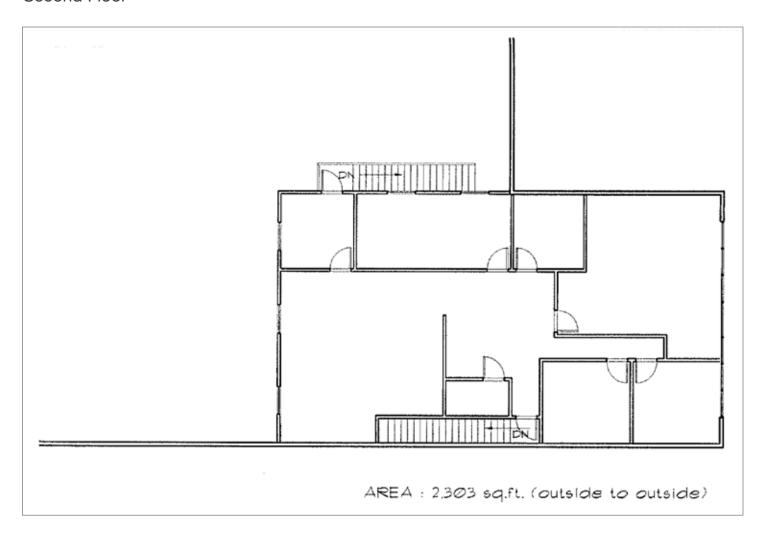

### Second Floor

### #1 Location in Kent

18,628 SF total footprint

2,282 SF office

2,303 SF mezzanine office

\$9,400.00 per month, NNN

Incredible exposure / identity

24' clear height

Abundant parking