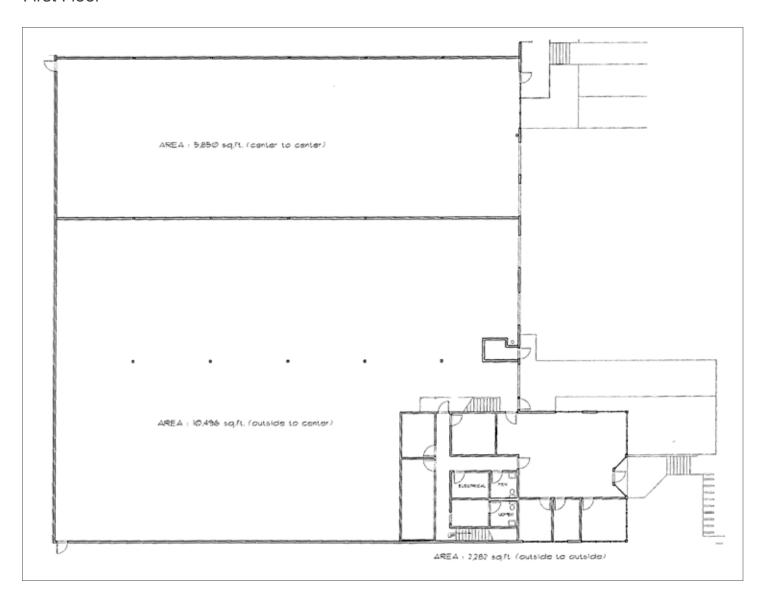

### First Floor

### #1 Location in Kent

18,628 SF total footprint

2,282 SF office

2,303 SF mezzanine office

\$9,400.00 per month, NNN

Incredible exposure / identity

24' clear height

Abundant parking