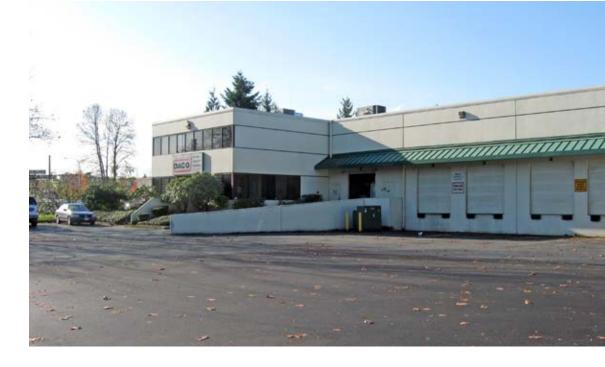

# East Valley Dream

18715 E Valley Hwy Kent, WA

### #1 Location in Kent

18,628 SF total footprint

2,282 SF office

2,303 SF mezzanine office

\$9,400.00 per month, NNN

Incredible exposure / identity

24' clear height

Abundant parking

4 dock-high doors

1 Grade-level door

Available March 1, 2014