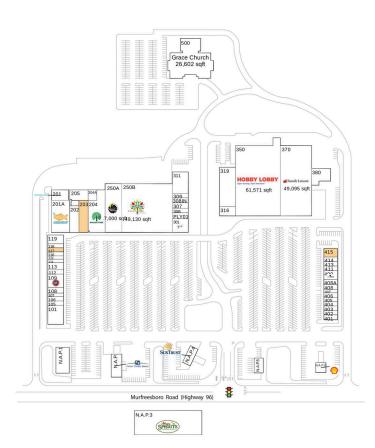

### Available Space

| 117     |                                      |           |            | 1,400 SF                        |                      |  |
|---------|--------------------------------------|-----------|------------|---------------------------------|----------------------|--|
| 203     |                                      |           |            | 5,606 SF                        |                      |  |
| 415     |                                      |           | 2,362 SF   |                                 |                      |  |
| Curren  | t Retailers                          |           |            |                                 |                      |  |
|         |                                      |           |            |                                 |                      |  |
| N.A.P.  | Fifth Third Bank                     | 0 SF      | 205        | Music City Archery              | 5,218 SF             |  |
| N.A.P.1 | Franklin Chop                        | 0 SF      | 250A       | Planet Fitness                  | 17,000 SF            |  |
|         | House                                |           | 250B       | Painted Tree                    | 49,130 SF            |  |
| N.A.P.2 | Shell Gas Station                    | 0 SF      |            | Marketplace                     |                      |  |
| N.A.P.3 | Sprouts Farmers                      | 0 SF      | 301        | Sola Salon Studios              | 4,335 SF             |  |
|         | Market                               |           | 306        | Brentwood Driver                | 1,300 SF             |  |
| N.A.P.4 | SunTrust Bank                        | 0 SF      |            | Training                        |                      |  |
| N.A.P.5 | TitleMax                             | 0 SF      | 307        | Body Works                      | 1,781 SF             |  |
| PLY01   | Mercy Children's<br>Clinic           | 1,889 SF  | 308IN      | Redeeming Grace<br>Church       | 1,505 SF             |  |
| 101     | MOAB Bicycle Shop                    |           | 309        | Kumon                           | 1,443 SF             |  |
| 105     | Salon Services<br>Group              | 1,400 SF  | 311        | Redeeming Grace<br>Church       | 6,509 SF             |  |
| 106     | The UPS Store                        | 1,400 SF  | 316        | Garcia's Restaurant             | 2,591 SF             |  |
| 107     | Advance America                      | 1,169 SF  | 319        | Mercy Clinic                    | 12,994 SF            |  |
| 108     | China Gourmet                        | 1,654 SF  | 350        | Hobby Lobby                     | 61,571 SF            |  |
| 109     | Rent-A-Center                        | 4,200 SF  | 370        | Family Leisure                  | 49,095 SF            |  |
| 112     | Citizens Savings &<br>Loan           | 1,400 SF  | 380        | Heaven Sent<br>Automotive       | 5,318 SF             |  |
| 113     | Lewis Dental Group,                  | 2,250 SF  | 401        | Jimmy John's                    | 1,200 SF             |  |
|         | Franklin                             |           | 402        | Hertz                           | 1,200 SF             |  |
| 114     | Best Alterations                     | 980 SF    | 403        | King Gyros                      | 1,200 SF             |  |
| 115     | Ice Point Cafe                       | 1,050 SF  | 404        | Experimac                       | 1,100 SF             |  |
| 116     | Crown Jewelry &<br>Gifts             | 1,400 SF  | 405        | Wood Personnel<br>Services      | 1,200 SF             |  |
| 118     | Bewell Organic Nail                  | 1,400 SF  | 406        | Vapor Cafe                      | 1,560 SF             |  |
|         | And Spa                              |           | 407        | Hot Wok                         | 1,210 SF             |  |
| 119     | Act Too Players                      | 2,700 SF  | 408        | Shoe Repair                     | 928 SF               |  |
| 201     | Burn Boot Camp                       | 4,450 SF  | 408A       | The Water Store                 | 1,210 SF             |  |
| 201A    | Goldfish Swim<br>School              | 10,000 SF | 409<br>411 | Code Ninjas<br>The Trophy House | 2,080 SF<br>1,240 SF |  |
| 202     | Mercy Health                         | 4,500 SF  | 413        | Republic Finance                | 1,200 SF             |  |
| 004     | Services                             |           | 414        | The CBD Store                   | 1,204 SF             |  |
| 204     | Dollar Tree                          | 11,516 SF | 500        | Grace Church                    | 26,602 SF            |  |
| 204A    | Professional Audio<br>Visual Systems | 2,025 SF  |            |                                 |                      |  |
|         |                                      |           |            |                                 |                      |  |