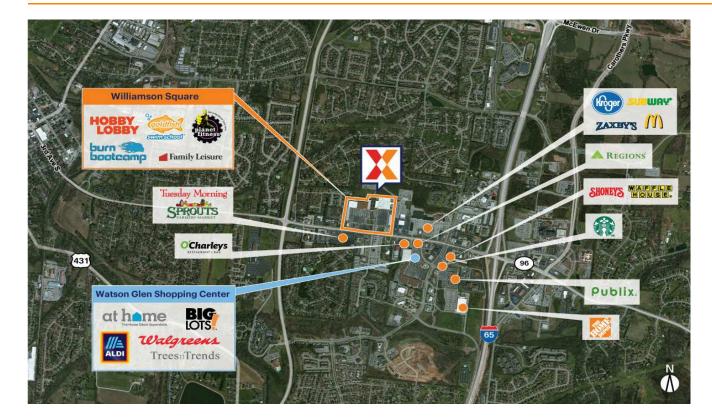

Strong lineup of national retailers including Hobby Lobby, Dollar Tree, Planet Fitness, Goldfish Swim School, Burn Boot Camp, Family Leisure, The UPS Store, Rent-A-Center & Hertz, drawing 4,600 visits/day and over 1.7M annual visits

Surrounded by an affluent population with an average household income of \$118,000+ within 3 miles

High visibility on Murfressboro from 29,000+ vehicles daily

Close proximity to the 185-bed Williamson Medical Center