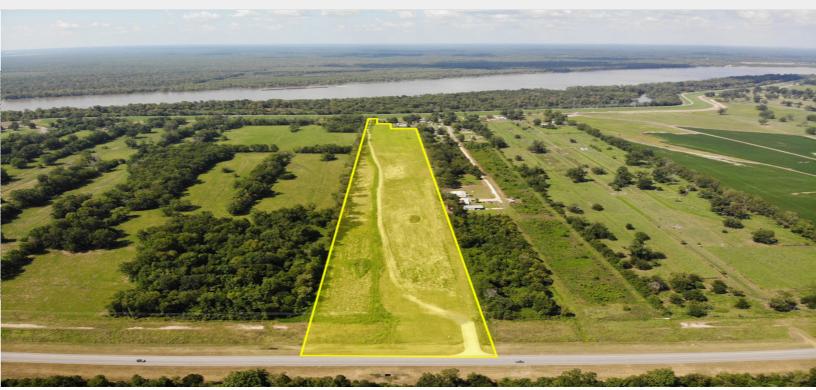

# **Property Highlights**

- +/-28.5 acres for sale broken into 13 lots
- Larger outer lots front Ferry Road and LA Hwy 10
- Majority of property has been brought up to flood elevation
- DOTD engineered concrete entrance has already been installed
- +/- 387 Feet of frontage
- 4 miles to the bridge

## Sale Price

Priced from \$17,000 (inner 10 lots) to \$30,000 (outer 3 lots)