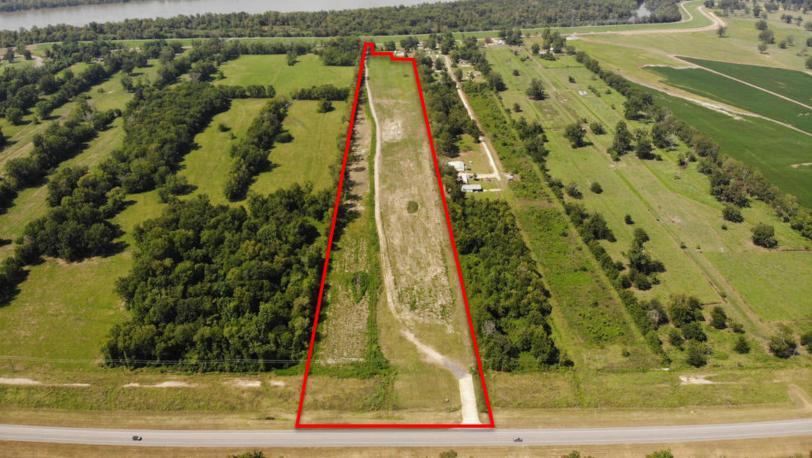

# **Property Highlights**

- +/-28.5 acres for sale broken into 13 lots
- Larger outer lots front Ferry Road and LA Hwy 10
- Majority of property has been brought up to flood elevation
- DOTD engineered concrete entrance has already been installed
- +/- 387 Feet of frontage
- 4 miles to the bridge

## Sale Price

Priced from \$17,000 (inner 10 lots) to \$30,000 (outer 3 lots)