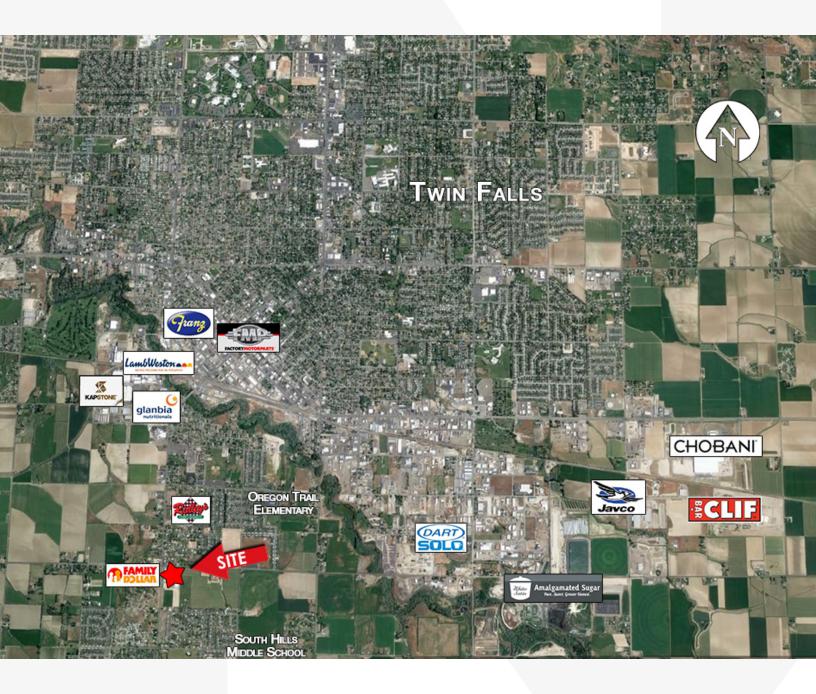

## SITE INFORMATION

- Great West side location
- Under-served retail area
- Possible multi-family
- Adjacent to Swensen's market and a city park
- Washington Street/Highway 74 frontage on major arterial
- Also Available-4 commercial developed pads in Phase 1

| DEMOGRAPHICS      |          |          |          |
|-------------------|----------|----------|----------|
| 2017              | 1 mile   | 3 mile   | 5 mile   |
| Total Households  | 2,239    | 12,712   | 20,496   |
| Total Population  | 6,754    | 33,797   | 54,984   |
| Average HH Income | \$48,372 | \$47,864 | \$55,805 |