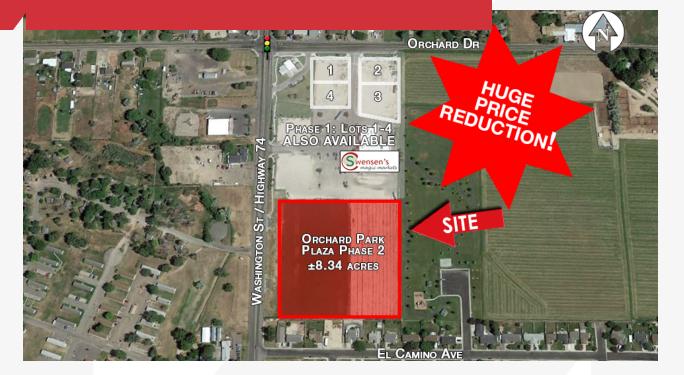

## AVAILABLE PROPERTY

| Location   | South on Blue Lakes Blvd,<br>Southwest on Shoshone St<br>N, South on Washington St<br>S |
|------------|-----------------------------------------------------------------------------------------|
| Zoning     | C-1                                                                                     |
| Utilities  | 12" water line on site<br>gas & sewer on site<br>Power on corner of site                |
| Lot Size   | 8.34 Acres                                                                              |
| Sale Price | Asking (\$2.95/SF)                                                                      |

## SITE INFORMATION

- Great West side location
- Under-served retail area
- Possible multi-family
- Adjacent to Swensen's market and a city park
- Washington Street/Highway 74 frontage on major arterial
- Also Available-4 commercial developed pads in Phase 1