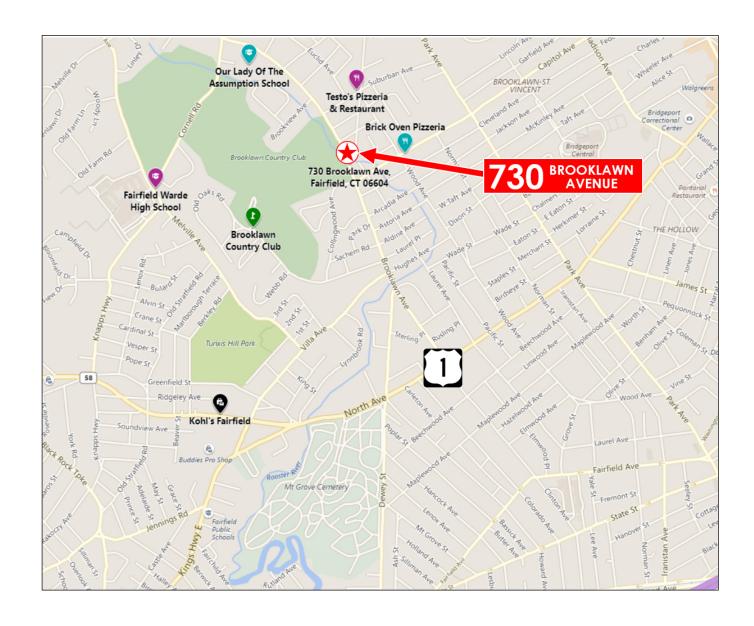

# 730 Brooklawn Avenue, Fairfield, CT & 1627 Laurel Avenue, Bridgeport, CT

Retail Property for Sale at \$550,000.00

Conveniently Located and Easily Accessible Freestanding Retail Building for Sale. Ideal for Retail, Restaurant, Gas Station/Convenience Store. The property consists of two lots: An 0.15-acre (6,534 SF) lot in NDD Zone on Brooklawn Avenue with two curb cuts in Fairfield, and an adjacent 0.05-acre (2,178 SF) lot in an RA Zone on Laurel Avenue in Bridgeport. A 1,779 SF building with three drive-in doors spans both lots.

Previously used as a gas station and auto repair shop. Across from Brooklawn Country Club and next to the Brooklawn Discount Liquor store. Near schools, restaurants, and places of worship.

Located 1.4 miles from I-95 (Exit 25), 1.7 miles from Route 8 and 3.1 miles from the Merritt Parkway (Exit 46).