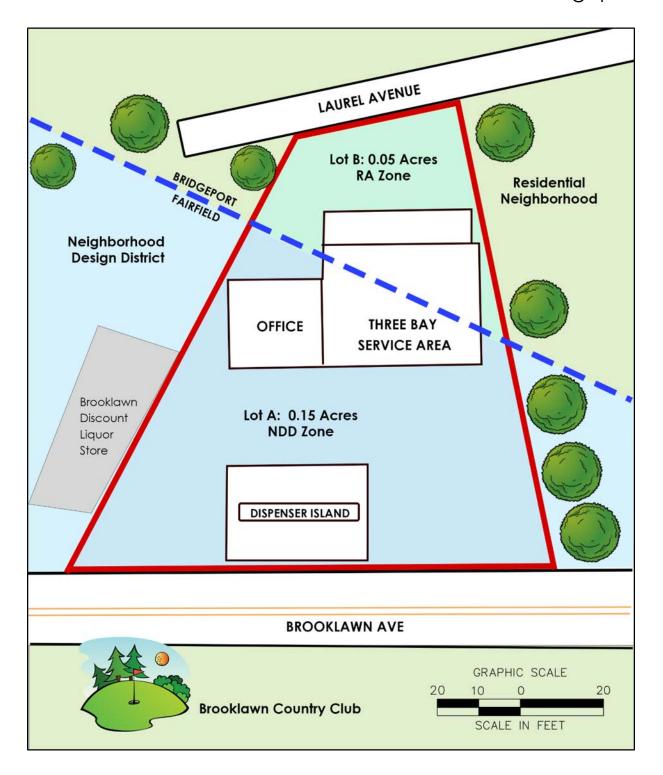

# 730 Brooklawn Avenue, Fairfield, CT & 1627 Laurel Avenue, Bridgeport, CT

Retail Property for Sale at \$550,000.00

Conveniently Located and Easily Accessible Freestanding Retail Building for Sale. Ideal for Retail, Restaurant, Gas Station/Convenience Store. The property consists of two lots: An 0.15-acre (6,534 SF) lot in NDD Zone on Brooklawn Avenue with two curb cuts in Fairfield, and an adjacent 0.05-acre (2,178 SF) lot in an RA Zone on Laurel Avenue in Bridgeport. A 1,779 SF building with three drive-in doors spans both lots.

#### The Site

Space Available:1,779 SFTotal Building1,779 SFSize: Land:0.20 acres

**Real Estate Taxes:** \$10,873.96 (2018)

Zoning: Lot A: 0.15 Acres in NDD (Fairfield)

Lot B: 0.05 Acres in RA (Bridgeport)

Site Plan

1627 Laurel Ave., Bridgeport, CT

Broker: Ron Agababian Vice President 203.335.6600, Ext. 23 ron@angelcommercial.com