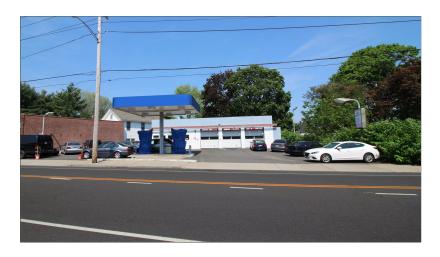

# 730 Brooklawn Avenue, Fairfield, CT & 1627 Laurel Avenue, Bridgeport, CT

Retail Property for Sale at \$550,000.00

Conveniently Located and Easily Accessible Freestanding Retail Building for Sale. Ideal for Retail, Restaurant, Gas Station/Convenience Store. The property consists of two lots: An 0.15-acre (6,534 SF) lot in NDD Zone on Brooklawn Avenue with two curb cuts in Fairfield, and an adjacent 0.05-acre (2,178 SF) lot in an RA Zone on Laurel Avenue in Bridgeport. A 1,779 SF building with three drive-in doors spans both lots.

Previously used as a gas station and auto repair shop. Across from Brooklawn Country Club and next to the Brooklawn Discount Liquor store. Near schools, restaurants, and places of worship.

Located 1.4 miles from I-95 (Exit 25), 1.7 miles from Route 8 and 3.1 miles from the Merritt Parkway (Exit 46).

#### The Site

Space Available:1,779 SFTotal Building1,779 SFSize: Land:0.20 acres

**Real Estate Taxes:** \$10,873.96 (2018)

Zoning: Lot A: 0.15 Acres in NDD (Fairfield)

Lot B: 0.05 Acres in RA (Bridgeport)

#### **Features**

Traffic Count: 9,900 Average Daily Volume

Parking: 10 spaces

Ceiling Height: 12'

Loading: Three Drive-in Doors

Amenities: Two Bathrooms, Canopy