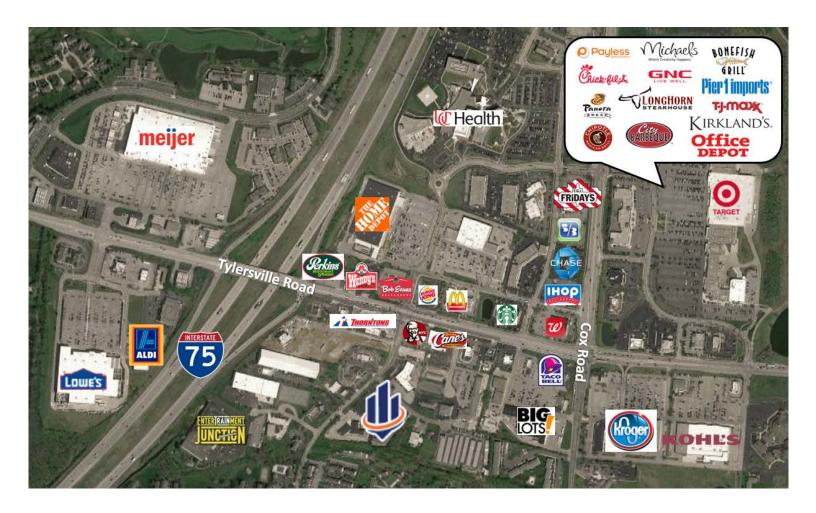

#### Property Summary



#### **OFFERING SUMMARY**

Sale Price: \$465,000

Available SF: 4,558 SF

Market: Cincinnati

Submarket: West Chester

#### **PROPERTY HIGHLIGHTS**

• Property includes two units:

o Suite 108: 1,352 SF

o Suite 109: 3,206 SF

• Ample parking and handicap-accessible ramp at front door

• Includes kitchenette and 2 1/2 bathrooms

· Well maintained office complex

• Located in the popular West Chester submarket, just off I-75 at Exit 22/Tylersville Road

ZZ/ Tyter3ville Rode

• Numerous nearby amenities, including restaurants, retail and medical facilities

## Additional Photos





## Floor Plans





Suite 109: 3,206 SF



<sup>\*</sup>Floor Plan Renderings are approximate.

# Amenity Map



### Location Maps





## Demographics Map



| POPULATION                            | 1 MILE              | 3 MILES               | 5 MILES               |
|---------------------------------------|---------------------|-----------------------|-----------------------|
| Total population                      | 4,880               | 53,683                | 134,280               |
| Median age                            | 39.5                | 37.1                  | 37.1                  |
| Median age (male)                     | 39.4                | 35.6                  | 35.9                  |
| Median age (Female)                   | 40.2                | 37.9                  | 37.7                  |
|                                       |                     |