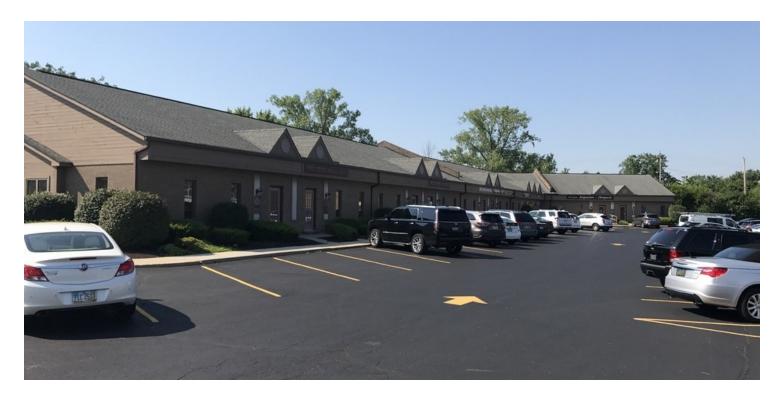

#### Property Summary



#### **OFFERING SUMMARY**

Sale Price: \$465,000

Available SF: 4,558 SF

Market: Cincinnati

Submarket: West Chester

#### **PROPERTY HIGHLIGHTS**

• Property includes two units:

o Suite 108: 1,352 SF

o Suite 109: 3,206 SF

• Ample parking and handicap-accessible ramp at front door

• Includes kitchenette and 2 1/2 bathrooms

· Well maintained office complex

• Located in the popular West Chester submarket, just off I-75 at Exit 22/Tylersville Road

ZZ/ Tyter3ville Rode

• Numerous nearby amenities, including restaurants, retail and medical facilities

## Additional Photos





## Floor Plans





Suite 109: 3,206 SF



<sup>\*</sup>Floor Plan Renderings are approximate.

# Amenity Map



### Location Maps





## Demographics Map



| POPULATION                            | 1 MILE