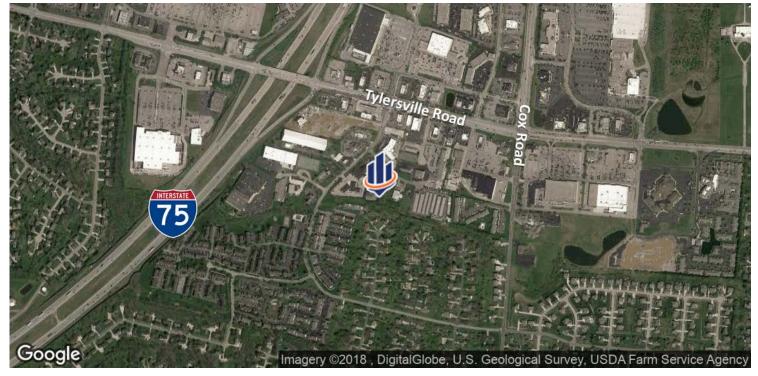

#### Property Summary



#### **OFFERING SUMMARY**

Sale Price: \$465,000

Available SF: 4,558 SF

Market: Cincinnati

Submarket: West Chester

#### **PROPERTY HIGHLIGHTS**

• Property includes two units:

o Suite 108: 1,352 SF

o Suite 109: 3,206 SF

• Ample parking and handicap-accessible ramp at front door

• Includes kitchenette and 2 1/2 bathrooms

· Well maintained office complex

• Located in the popular West Chester submarket, just off I-75 at Exit 22/Tylersville Road

ZZ/ Tyter3ville Rode

• Numerous nearby amenities, including restaurants, retail and medical facilities

## Additional Photos





## Floor Plans





Suite 109: 3,206 SF



<sup>\*</sup>Floor Plan Renderings are approximate.

# Amenity Map



### Location Maps





## Demographics Map



| POPULATION                            | 1 MILE              | 3 MILES               | 5 MILES               |
|---------------------------------------|---------------------|-----------------------|-----------------------|
| Total population                      | 4,880               | 53,683                | 134,280               |
| Median age                            | 39.5                | 37.1                  | 37.1                  |
| Median age (male)                     | 39.4                | 35.6                  | 35.9                  |
| Median age (Female)                   | 40.2                | 37.9                  | 37.7                  |
|                                       |                     |                       |