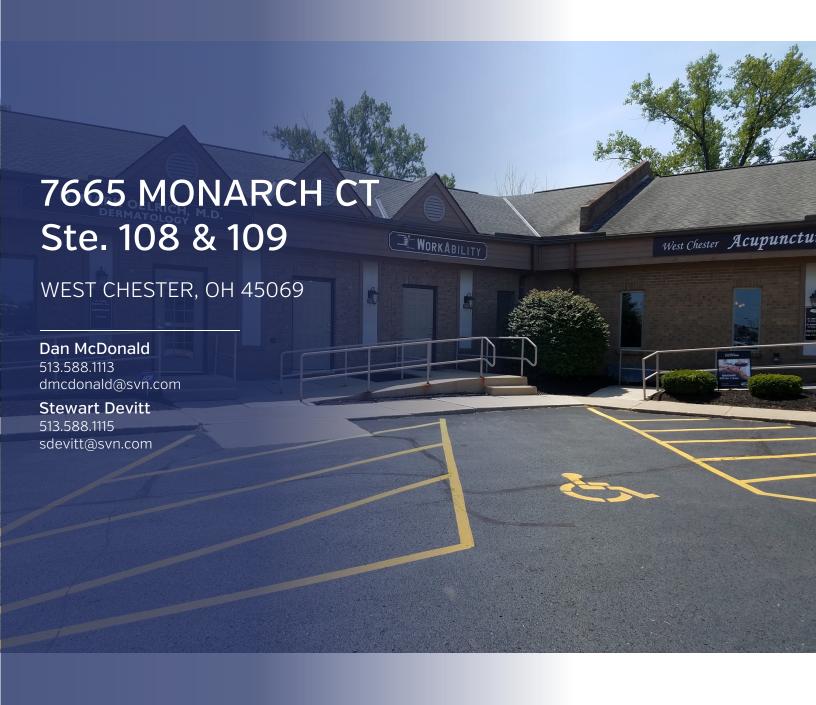

#### Property Summary

#### **OFFERING SUMMARY**

Sale Price: \$465,000

Available SF: 4,558 SF

Market: Cincinnati

Submarket: West Chester

#### **PROPERTY HIGHLIGHTS**

• Property includes two units:

o Suite 108: 1,352 SF

o Suite 109: 3,206 SF

• Ample parking and handicap-accessible ramp at front door

• Includes kitchenette and 2 1/2 bathrooms

· Well maintained office complex

• Located in the popular West Chester submarket, just off I-75 at Exit 22/Tylersville Road

ZZ/ Tyter3ville Rode

• Numerous nearby amenities, including restaurants, retail and medical facilities