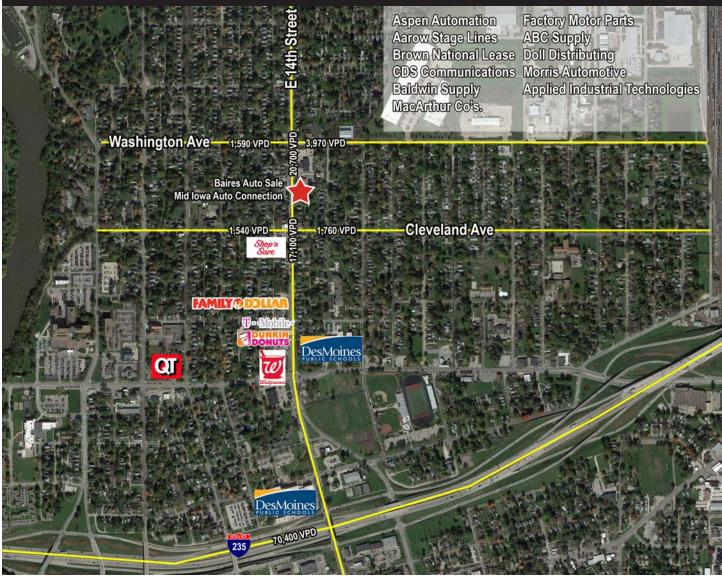

## E 14th Street Des Moines, IA

| 2016 Demographics | <u>1 Mile</u> | <u>3 Miles</u> | <u>5 Miles</u> | <b>Traffic Counts</b> |            |
|-------------------|---------------|----------------|----------------|-----------------------|------------|
| Population        | 12,164        | 88,353         | 197,339        | E 14th                | 17,100 VPD |
| Median Age        | 32.2          | 33.4           | 34.5           | E 14th (N)            | 20,700 VPD |
| Households        | 4,208         | 33,605         | 77,860         | Cleveland Ave (E)     | 1,540 VPD  |
| Average HH Income | \$49,706      | \$49,571       | \$62,256       | Cleveland Ave (W)     | 1,760 VPD  |
|                   |               |                |                |                       |            |