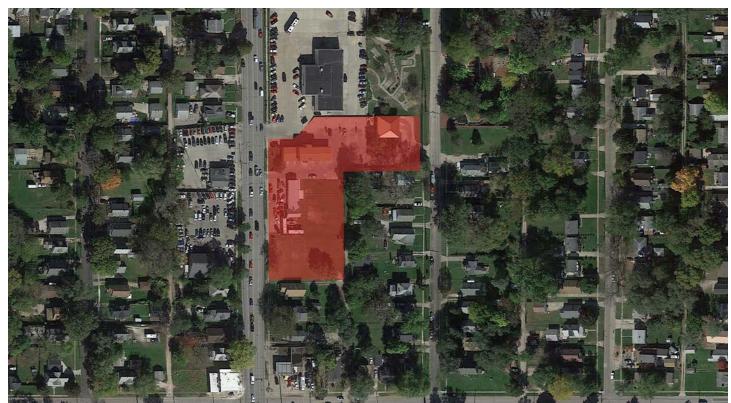

## Carwash, Office Building and Land for Sale

1421 - 1437 E 14th Street consists of a 6,620 SF eight-bay car wash, 1,652 SF auto service/office building and 24,620 SF of undeveloped land. This location is in a heavy populated residential area that offers a high VPD count of 17,100 and quick access to I-235, with 70,400 VPD. These buildings and land are being offered at \$775,000.

## Property Photos

Aerial

Jeremy Spillman Vice President +1 515 207 0761 jeremy.spillman@am.jll.com

The information contained herein has been given to us by the owner of the property or other sources we deem reliable. We have no reason to doubt its accuracy, but we do not guarantee it. All information should be verified prior to purchase or lease. JLL is a licensed broker in the State of Iowa.