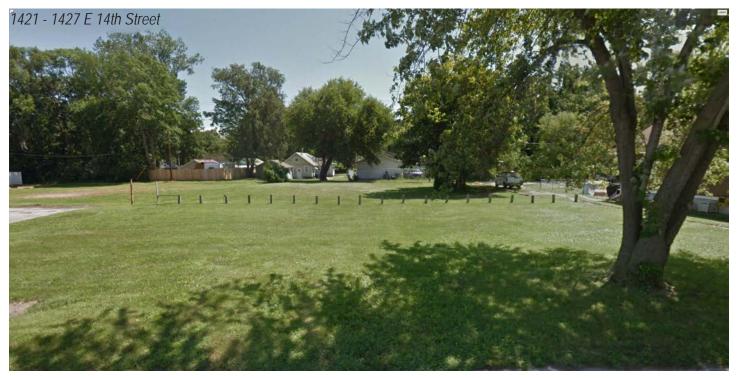

## Carwash, Office Building and Land for Sale

1421 - 1437 E 14th Street consists of a 6,620 SF eight-bay car wash, 1,652 SF auto service/office building and 24,620 SF of undeveloped land. This location is in a heavy populated residential area that offers a high VPD count of 17,100 and quick access to I-235, with 70,400 VPD. These buildings and land are being offered at \$775,000.

## Property Photos

Aerial

Jeremy Spillman Vice President +1 515 207 0761 jeremy.spillman@am.jll.com

The information contained herein has been given to us by the owner of the property or other sources we deem reliable. We have no reason to doubt its accuracy, but we do not guarantee it. All information should be verified prior to purchase or lease. JLL is a licensed broker in the State of Iowa.