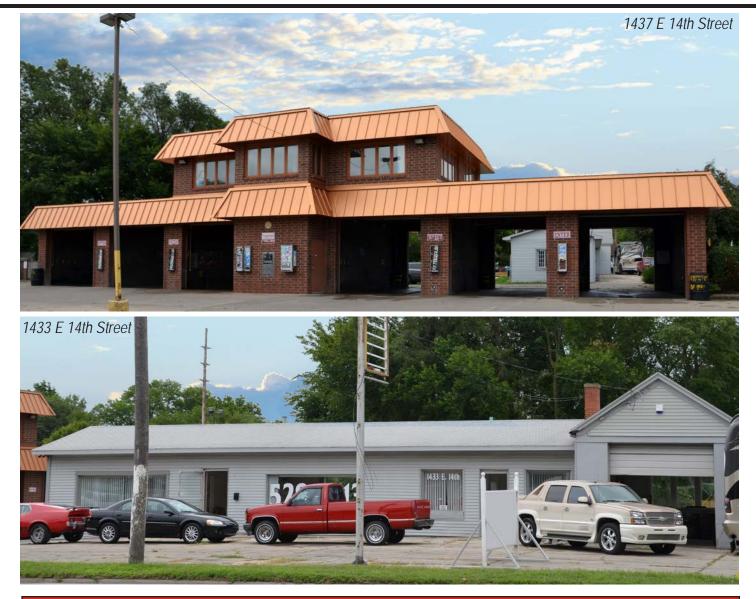

## Carwash, Office Building and Land for Sale

1421 - 1437 E 14th Street consists of a 6,620 SF eight-bay car wash, 1,652 SF auto service/office building and 24,620 SF of undeveloped land. This location is in a heavy populated residential area that offers a high VPD count of 17,100 and quick access to I-235, with 70,400 VPD. These buildings and land are being offered at \$775,000.

## Property Photos

Aerial

Jeremy Spillman Vice President +1 515 207 0761 jeremy.spillman@am.jll.com

The information contained herein has been given to us by the owner of the property or other sources we deem reliable. We have no reason to doubt its accuracy, but we do not guarantee it. All information should be verified prior to purchase or lease. JLL is a licensed broker in the State of Iowa.