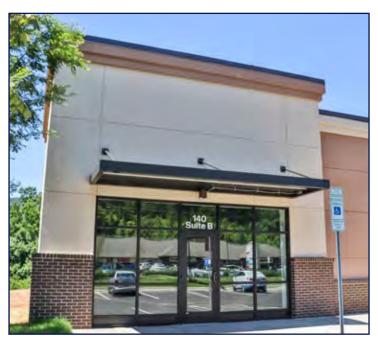

## 3,000 SF BRAND NEW RETAIL, COLUMBUS, NC Adjacent to Mercy Urgent Care

140 W. Mills St., Suite B, Columbus, NC 28722

3,000\* SF in 5,000 SF Building on 4.27 Acre Lot \$27.50 / SF NNN \$6,875 / mo.

\*Subdividable: 1,500 SF: \$3,438 / mo.

## **HIGHLIGHTS**

- Either 3,000 SF or 1,500 SF in brand-new retail centerlandlord willing to subdivide
- Shared building and parking with new Mercy Urgent Care
- Centrally located on Columbus's gateway thoroughfare from I-26
- Adjacent to additional new buildings of similar size, including a new Bojangles
- Landlord to deliver warm shell unit(s)
- 13,000 average vehicle per day traffic count
- Neighbors include O'Reilly Auto Parts, Advance Auto Parts, CVS, Entegra Bank, Wendy's, Food Lion, Columbus Commons Retail Center, St. Luke's Hospital Medical Building, and numerous service and professional businesses
- Estimated CAM \$3.50 / SF
- TI allowance negotiable
- Located 19.5 miles from Hendersonville, NC, at I-26 E (Exit 67) and US74 W (Exit 161)