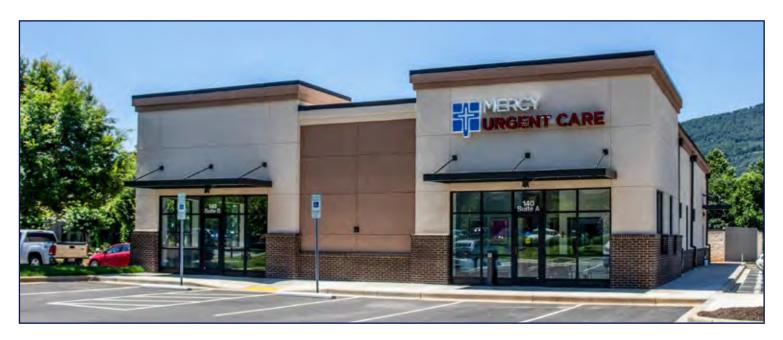

## **HIGHLIGHTS**

- Either 3,000 SF or 1,500 SF in brand-new retail centerlandlord willing to subdivide
- Shared building and parking with new Mercy Urgent Care
- Centrally located on Columbus's gateway thoroughfare from I-26
- Adjacent to additional new buildings of similar size, including a new Bojangles
- Landlord to deliver warm shell unit(s)
- 13,000 average vehicle per day traffic count
- Neighbors include O'Reilly Auto Parts, Advance Auto Parts, CVS, Entegra Bank, Wendy's, Food Lion, Columbus Commons Retail Center, St. Luke's Hospital Medical Building, and numerous service and professional businesses
- Estimated CAM \$3.50 / SF
- TI allowance negotiable
- Located 19.5 miles from Hendersonville, NC, at I-26 E (Exit 67) and US74 W (Exit 161)