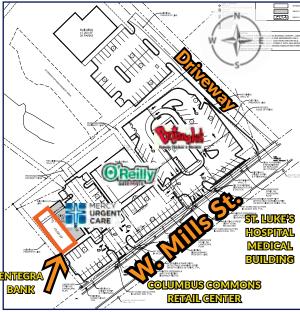

MLS#: 3355177 Catylist: 30284239 Loopnet: 11405648

(828) 665-9085 WhitneyCRE.com

3,000 SF BRAND NEW RETAIL, COLUMBUS, NC

**Adjacent to Mercy Urgent Care** 

140 W. Mills St., Suite B, Columbus, NC 28722

Enlargement showing ingress/egress and 21 parking spaces

Entire site plan for project

**Jason Burk** 828.674.2120 jburk@whitneycre.com

FOR LEASE: 3,000 SF RETAIL \$27.50 / SF NNN

\*All maps, aerials, illustrations, and measurements are approximated.