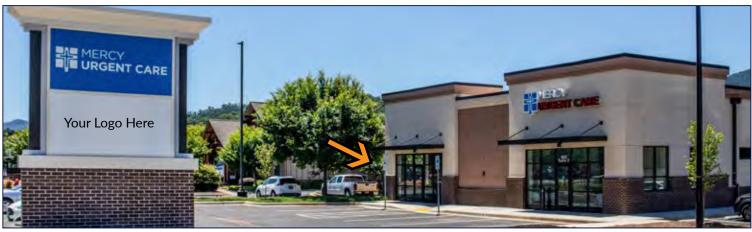

- Landlord to deliver warm shell unit(s)
- 13,000 average vehicle per day traffic count
- Neighbors include O'Reilly Auto Parts, Advance Auto Parts, CVS, Entegra Bank, Wendy's, Food Lion, Columbus Commons Retail Center, St. Luke's Hospital Medical Building, and numerous service and professional businesses
- Estimated CAM \$3.50 / SF
- TI allowance negotiable
- Located 19.5 miles from Hendersonville, NC, at I-26 E (Exit 67) and US74 W (Exit 161)

| DEMOGRAPHICS         |          |          |          |
|----------------------|----------|----------|----------|
|                      | 3 Miles  | 5 Miles  | 10 Miles |
| Population           | 5,309    | 12,341   | 31,041   |
| Households           | 2,411    | 5,580    | 13,357   |
| Average HH<br>Income | \$59,968 | \$61,047 | \$62,660 |



MLS#: 3355177 Catylist: 30284239 Loopnet: 11405648



(828) 665-9085 WhitneyCRE.com

3,000 SF BRAND NEW RETAIL, COLUMBUS, NC

**Adjacent to Mercy Urgent Care** 

140 W. Mills St., Suite B, Columbus, NC 28722





Enlargement showing ingress/egress and 21 parking spaces



Site is across street from Columbus Commons Retail Center

## **DIRECTIONS FROM 1-26 E:**

- Take Exit 64, toward NC-108/Columbus/Tryon
- At roundabout, follow W. Mills St. toward Columbus
- Stay on W. Mills St. for 0.5 miles
- Property will be on your left



**James Harrison** 828.279.0090 jharrision@whitneycre.com

Entire site plan for project

**Jason Burk** 828.674.2120 jburk@whitneycre.com



FOR LEASE: 3,000 SF RETAIL \$27.50 / SF NNN

\*All maps, aerials, illustrations, and measurements are approximated.