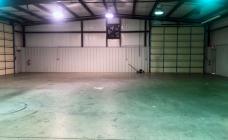

### SF\*

1,928 SF - Finished office 4,000 SF - Warehouse 5,928 SF - Total

#### **FEATURES**

- 3 Phase power
- 2 Oversized roll up doors
- Fenced in yard
- 16' to the eaves
- Great proximity to Business and Hwy 16
- Located in the heart of Denver