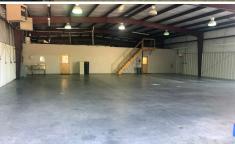

### SF\*

1,928 SF - Finished office 4,000 SF - Warehouse 5,928 SF - Total

#### **FEATURES**

- 3 Phase power
- 2 Oversized roll up doors
- Fenced in yard
- 16' to the eaves
- Great proximity to Business and Hwy 16
- Located in the heart of Denver