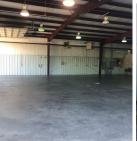

### SF\*

1,928 SF - Finished office 4,000 SF - Warehouse 5,928 SF - Total

#### **FEATURES**

- 3 Phase power
- 2 Oversized roll up doors
- Fenced in yard
- 16' to the eaves
- Great proximity to Business and Hwy 16
- Located in the heart of Denver