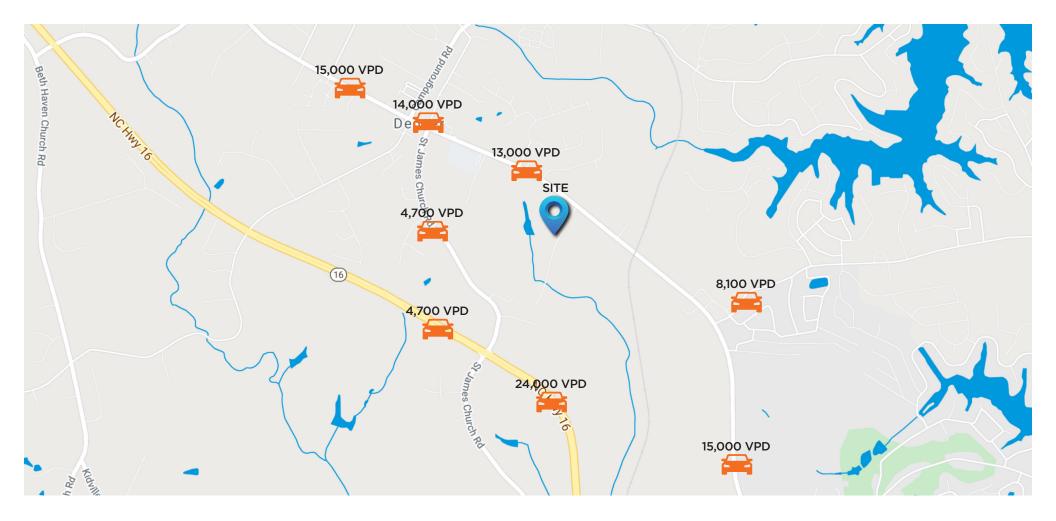

#### **FEATURES**

- 3 Phase power
- 2 Oversized roll up doors
- Fenced in yard
- 16' to the eaves
- Great proximity to Business and Hwy 16
- Located in the heart of Denver