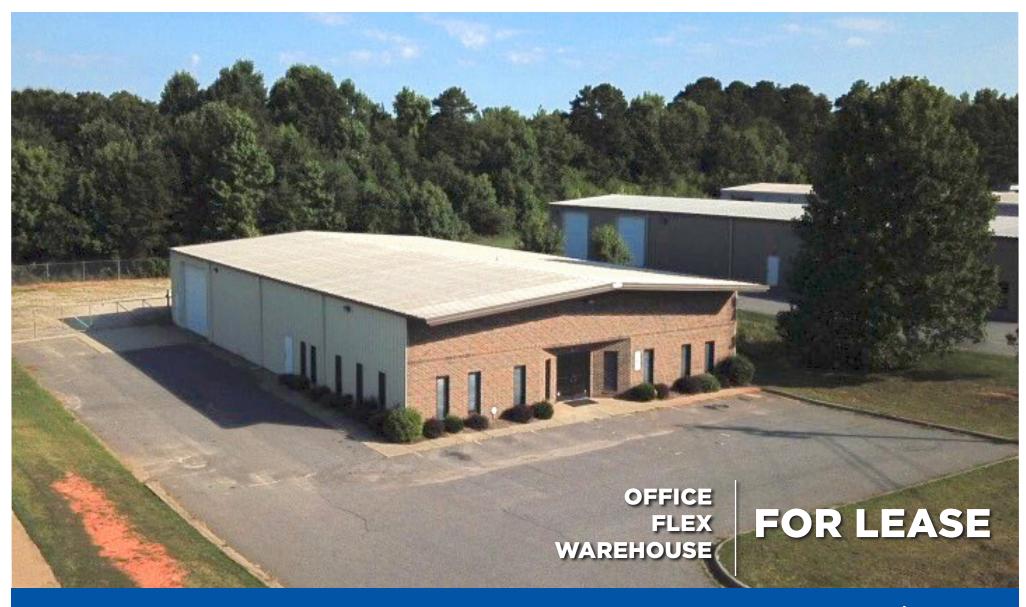

**3547 Denver Drive | Denver** 

Just under 6,000 SF\* available right off Business Highway 16, in the heart of Denver, NC.

**DOUG CORE** 

704 661 8323 doug.core@cbcmeca.com

SAM KLINE, CCIM

o 704 266 5039 c 704 777 6003 sam.kline@cbcmeca.com

#### PROPERTY INFORMATION

#### **FEATURES**

- 3 Phase power
- 2 Oversized roll up doors
- Fenced in yard
- 16' to the eaves
- Great proximity to Business and Hwy 16
- Located in the heart of Denver