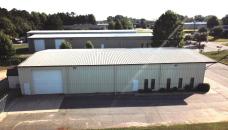

### SF\*

1,928 SF - Finished office 4,000 SF - Warehouse 5,928 SF - Total

#### **FEATURES**

- 3 Phase power
- 2 Oversized roll up doors
- Fenced in yard
- 16' to the eaves
- Great proximity to Business and Hwy 16
- Located in the heart of Denver