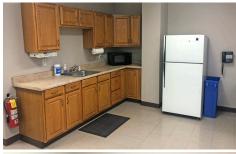

**3547 Denver Drive | Denver** 

Just under 6,000 SF\* available right off Business Highway 16, in the heart of Denver, NC.

**DOUG CORE** 

704 661 8323 doug.core@cbcmeca.com

SAM KLINE, CCIM

o 704 266 5039 c 704 777 6003 sam.kline@cbcmeca.com





























\*The land acreage and/or building square footage was obtained from the County's Geographical Information System or other electronic resources. For exact square footage and/or acreage, we recommend that prior to purchase, a prospective Buyer/Tenant obtain a boundary survey or have the building measured professionally.

#### PROPERTY INFORMATION

### SF\*

1,928 SF - Finished office 4,000 SF - Warehouse 5,928 SF - Total

#### **ACREAGE\***

1.061 Acres

#### **ZONING**

I-G

## **PARCEL ID**

74107

#### **FEATURES**

- 3 Phase power
- 2 Oversized roll up doors
- Fenced in yard
- 16' to the eaves
- Great proximity to Business and Hwy 16
- Located in the heart of Denver

#### **LEASE RATE**

\$10 per SF Modified Gross

#### **DOUG CORE**

704 661 8323

doug.core@cbcmeca.com