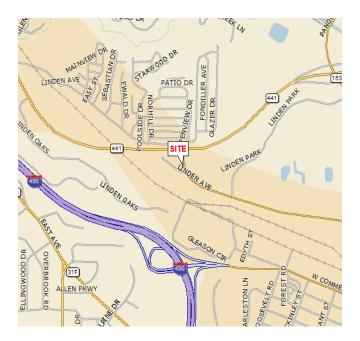

Pyramid Brokerage Company

FOR LEASE 789 Linden Avenue Pittsford, NY

## **Property Highlights**

- · Flex building on Linden Ave. off Route 441 with excellent access to I-490
- · 6,000 SF office space complete refurbishment including new facade
- new 4,700 SF warehouse addition
- 50+ parking spaces, signage