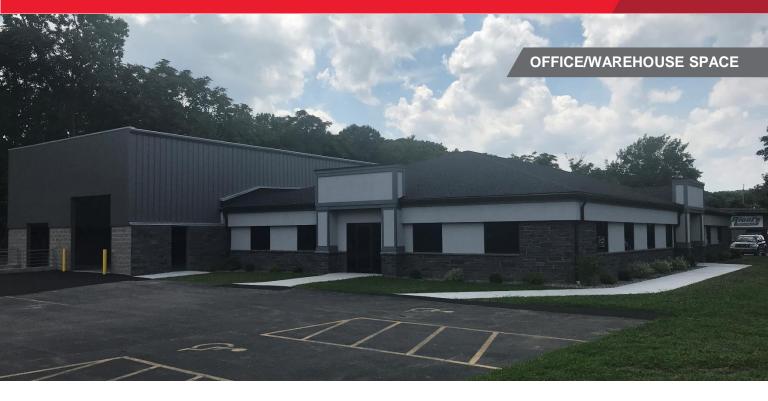

## **Property Highlights**

- · Flex building on Linden Ave. off Route 441 with excellent access to I-490
- · 6,000 SF office space complete refurbishment including new facade
- new 4,700 SF warehouse addition
- 50+ parking spaces, signage

## **Building Features**

| Total Square Feet            | 10,700 SF    |
|------------------------------|--------------|
| Office Space                 | 6,000 SF     |
| Asking Rate for Office space | \$12.00, NNN |
| Warehouse                    | 4,700 SF     |
| Asking Rate for Warehouse    | \$6.95, NNN  |