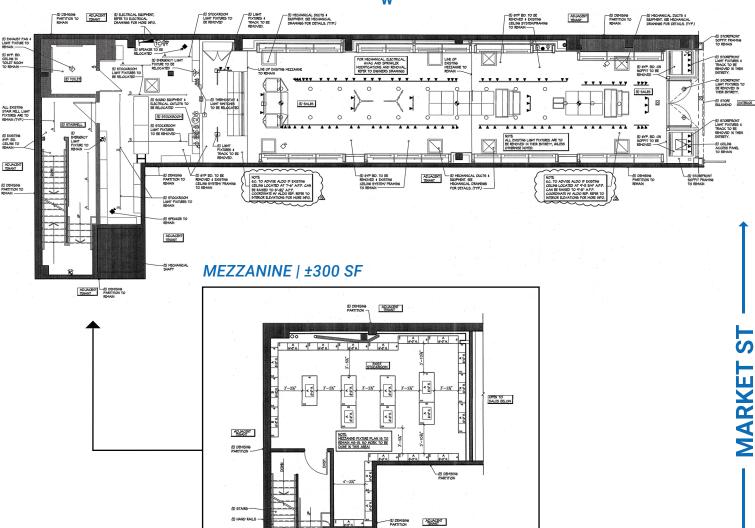

# **UNION SQUARE DISTRICT**

BETWEEN POWELL & STOCKTON STREETS

**SIZE** 

**±1,763 SF** GROUND FLOOR

±300 SF MEZZANINE ±2,000 SF LOWER LEVEL SPACE

# **FLOOR PLANS**

#### GROUND FLOOR | ±1,763 SF