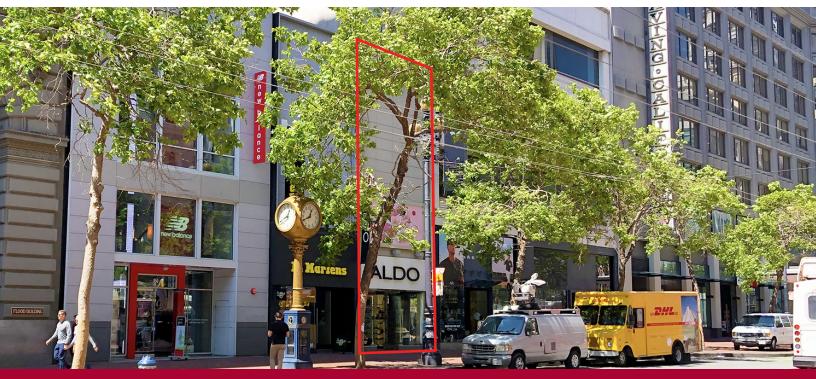

# WORLD-CLASS UNION SQUARE DESTINATION PRIME GROUND FLOOR RETAIL SPACE FOR LEASE

844 MARKET STREET, SAN FRANCISCO, CA, 94102

# **UNION SQUARE DISTRICT**

BETWEEN POWELL & STOCKTON STREETS

**SIZE** 

**±1,763 SF** GROUND FLOOR

±300 SF MEZZANINE ±2,000 SF LOWER LEVEL SPACE

# **AVAILABLE NOW**BASEMENT & MEZZANINE INCLUDED

Centrally-located and <u>directly across the street from</u> world famous Westfield San Francisco Centre!

#### **PROPERTY HIGHLIGHTS**

- · Flagship Retail Location!
- 24/7 Foot traffic!
- Nearby retailers include: The Dr. Martens Store, Anthropologie,
  Gap, Oakley, Urban Outfitters, Adidas, Rolex, Levi's and many more!
- San Francisco visitors and convention participants totaled 25.5 million and Union Square was the #1 Visited Neighborhood (San Francisco Travel Association, 2017).
- · Arguably the "Best" Block of Market Street