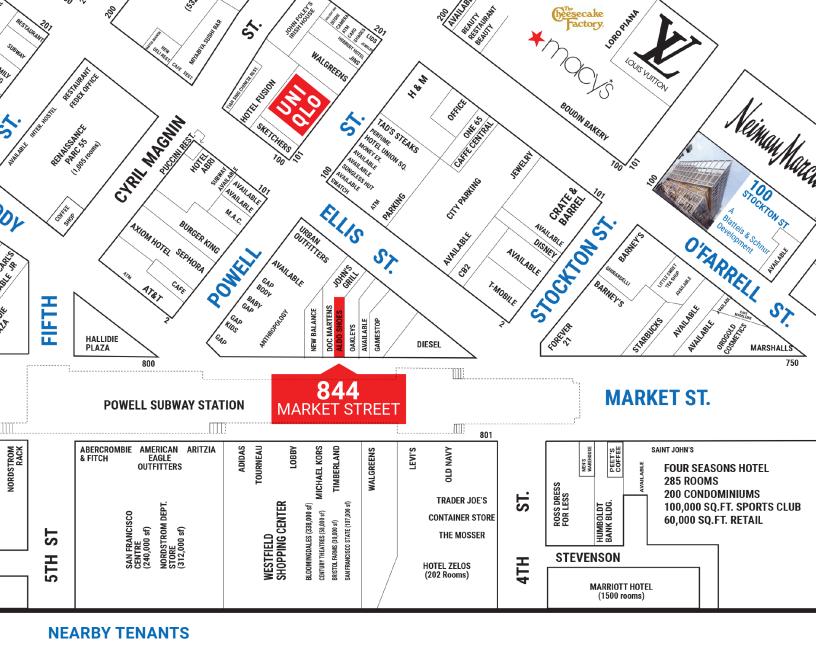

# **UNION SQUARE DISTRICT**

BETWEEN POWELL & STOCKTON STREETS

**SIZE** 

**±1,763 SF** GROUND FLOOR

±300 SF MEZZANINE ±2,000 SF LOWER LEVEL SPACE

# **AVAILABLE NOW**BASEMENT & MEZZANINE INCLUDED

Centrally-located and <u>directly across the street from</u> world famous Westfield San Francisco Centre!

#### **PROPERTY HIGHLIGHTS**

- · Flagship Retail Location!
- 24/7 Foot traffic!
- Nearby retailers include: The Dr. Martens Store, Anthropologie,
  Gap, Oakley, Urban Outfitters, Adidas, Rolex, Levi's and many more!
- San Francisco visitors and convention participants totaled 25.5 million and Union Square was the #1 Visited Neighborhood (San Francisco Travel Association, 2017).
- · Arguably the "Best" Block of Market Street

# SITE MAP