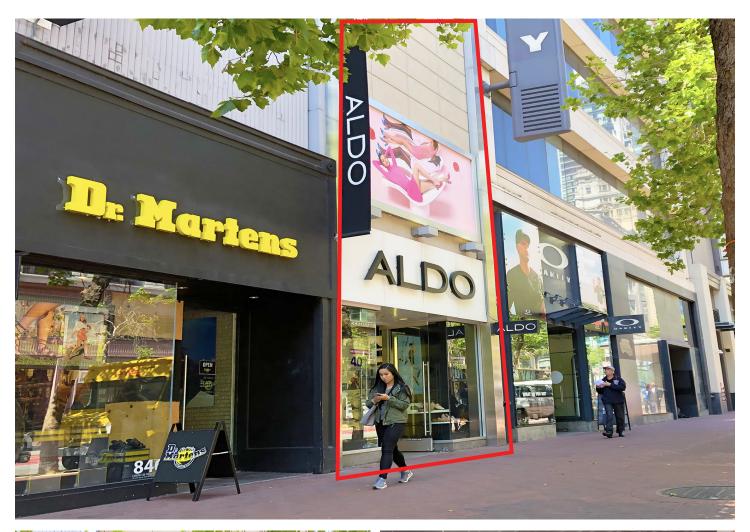

# WORLD-CLASS UNION SQUARE DESTINATION PRIME GROUND FLOOR RETAIL SPACE FOR LEASE

844 MARKET STREET, SAN FRANCISCO, CA, 94102

# **UNION SQUARE DISTRICT**

BETWEEN POWELL & STOCKTON STREETS

**SIZE** 

**±1,763 SF** GROUND FLOOR

±300 SF MEZZANINE ±2,000 SF LOWER LEVEL SPACE

# **AVAILABLE NOW**BASEMENT & MEZZANINE INCLUDED

Centrally-located and <u>directly across the street from</u> world famous Westfield San Francisco Centre!

#### **PROPERTY HIGHLIGHTS**

- · Flagship Retail Location!
- 24/7 Foot traffic!
- Nearby retailers include: The Dr. Martens Store, Anthropologie,
  Gap, Oakley, Urban Outfitters, Adidas, Rolex, Levi's and many more!
- San Francisco visitors and convention participants totaled 25.5 million and Union Square was the #1 Visited Neighborhood (San Francisco Travel Association, 2017).
- · Arguably the "Best" Block of Market Street