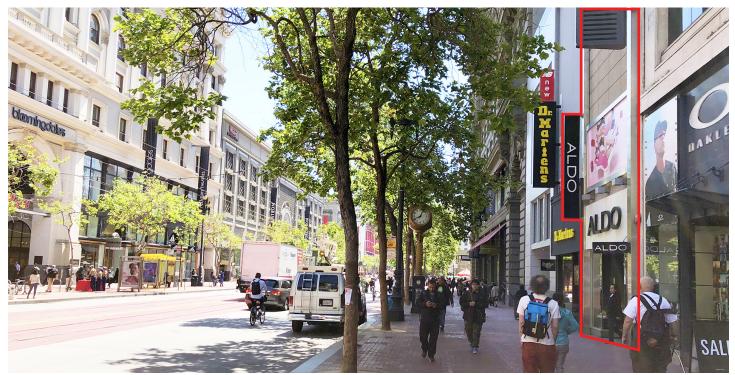

# **UNION SQUARE DISTRICT**

BETWEEN POWELL & STOCKTON STREETS

**SIZE** 

**±1,763 SF** GROUND FLOOR

±300 SF MEZZANINE ±2,000 SF LOWER LEVEL SPACE

# **AVAILABLE NOW**BASEMENT & MEZZANINE INCLUDED

Centrally-located and <u>directly across the street from</u> world famous Westfield San Francisco Centre!

#### **PROPERTY HIGHLIGHTS**

- · Flagship Retail Location!
- 24/7 Foot traffic!
- Nearby retailers include: The Dr. Martens Store, Anthropologie,
  Gap, Oakley, Urban Outfitters, Adidas, Rolex, Levi's and many more!
- San Francisco visitors and convention participants totaled 25.5 million and Union Square was the #1 Visited Neighborhood (San Francisco Travel Association, 2017).
- · Arguably the "Best" Block of Market Street