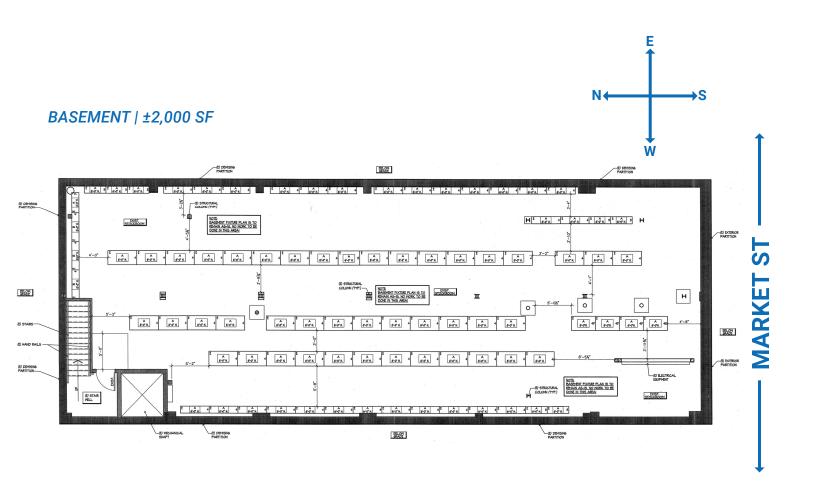

# **UNION SQUARE DISTRICT**

BETWEEN POWELL & STOCKTON STREETS

**SIZE** 

**±1,763 SF** GROUND FLOOR

±300 SF MEZZANINE ±2,000 SF LOWER LEVEL SPACE

# **FLOOR PLANS**