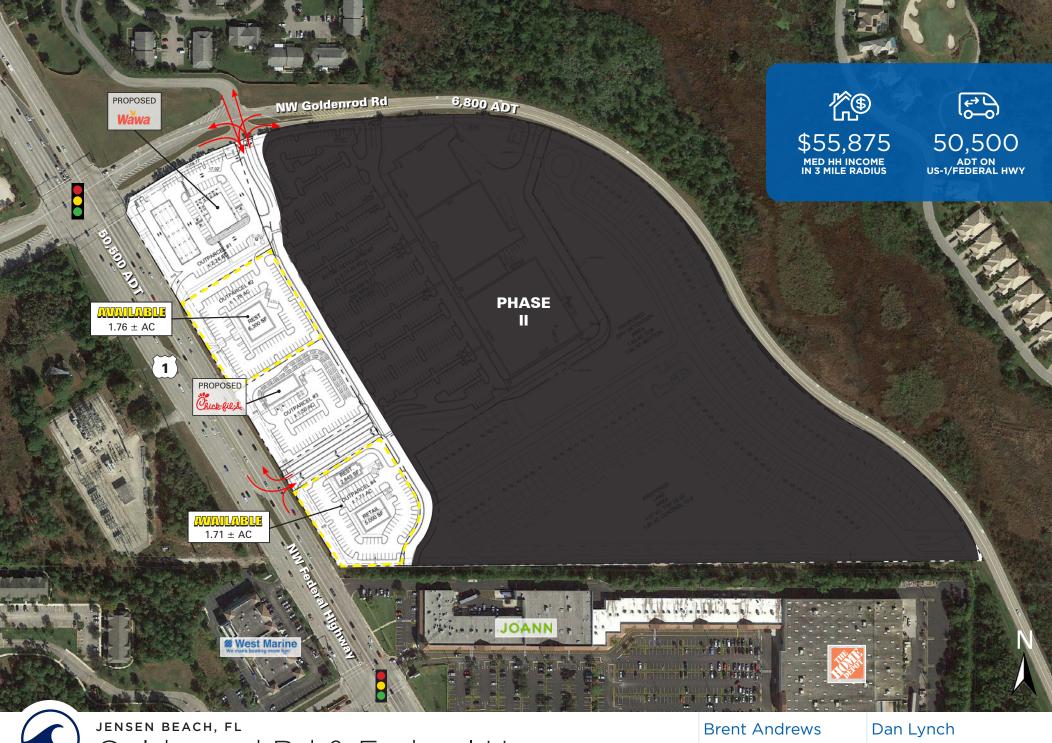

## Proposed Out Parcels For Lease

- Total project size of 7± Acres
- Located on the Southeast Quadrant of Goldenrod Rd and US-1
- This property will serve as the premier development site in Martin/St. Lucie County and offer retailers the unique opportunity to penetrate an established retail market with excellent demographics
- 50,500 ADT on US-1
- 2M+ SF retail within 2 mile radius
- Great for retail, restaurant, medical
- Estimated delivery: QTR 4 2020

| 2019<br>DEMOGRAPHICS | 1 MILE   | 3 MILE   | 5 MILE   | 7 MILE   |
|----------------------|----------|----------|----------|----------|
| Population           | 3,594    | 42,941   | 106,565  | 198,809  |
| Med HH Income        | \$52,905 | \$55,875 | \$54,255 | \$53,250 |

**Brent Andrews** 

561.424.3016 bandrews@atlanticretail.com Dan Lynch

561.424.3011 dlvnch@atlanticretail.com PROPERTY OWNED & MANAGED BY:

dacar MANAGEMENT, LL

ATLANTICRETAIL.COM
WEST PAIM BEACH

Goldenrod Rd & Federal Hwy