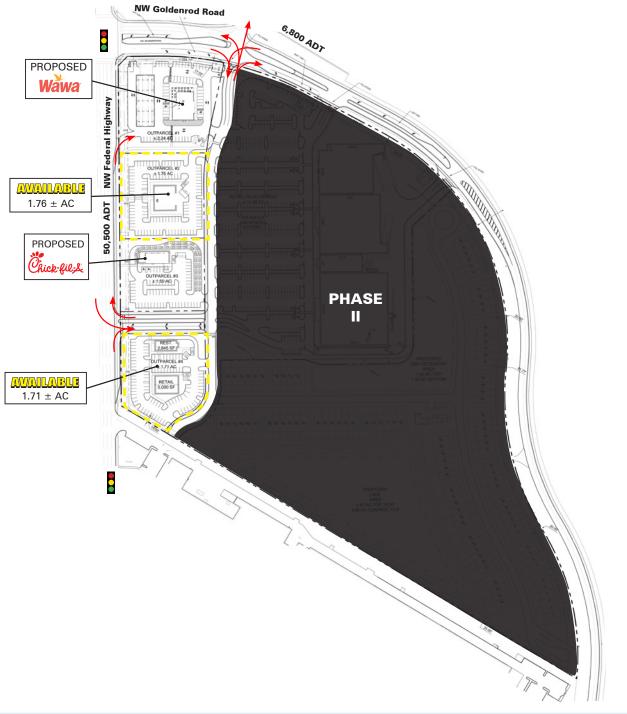

## Proposed Out Parcels For Lease

- Total project size of 7± Acres
- Located on the Southeast Quadrant of Goldenrod Rd and US-1
- This property will serve as the premier development site in Martin/St. Lucie County and offer retailers the unique opportunity to penetrate an established retail market with excellent demographics
- 50,500 ADT on US-1
- 2M+ SF retail within 2 mile radius
- Great for retail, restaurant, medical
- Estimated delivery: QTR 4 2020