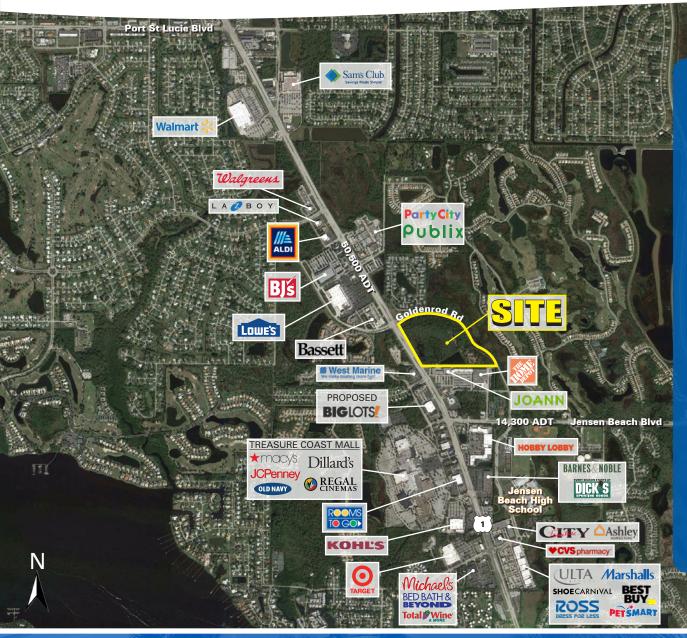

## Proposed Out Parcels For Lease

- Total project size of 7± Acres
- Located on the Southeast Quadrant of Goldenrod Rd and US-1
- This property will serve as the premier development site in Martin/St. Lucie County and offer retailers the unique opportunity to penetrate an established retail market with excellent demographics
- 50,500 ADT on US-1
- 2M+ SF retail within 2 mile radius
- Great for retail, restaurant, medical
- Estimated delivery: QTR 4 2020