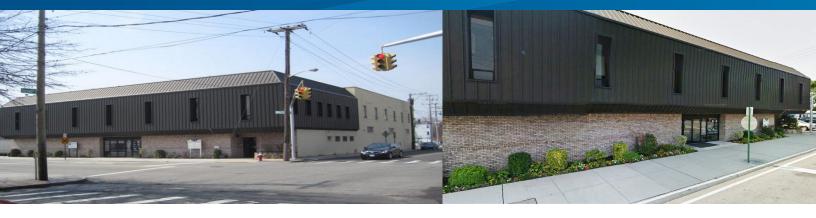

#### FOR LEASE > OFFICE BUILDING

# 85 Willis Avenue



MINEOLA, NY



## 85 Willis Avenue > Details

Space Available: 1st Floor: +/- 4,350 SF (no loss factor)

2nd Floor: +/- 7,511 SF (divisible)

+/- 5.827 SF (divisible)

+/- 1,684 SF

+/- 1,258 SF

+/- 875 SF

Asking Lease Price: \$23/PSF + electric (separately metered)

### Comments

- > 1st Floor consists of 4 classrooms, 2 offices, 2 labs, kitchenette and student lunch room. Labs and conference room can be reconfigured into additional classrooms.
- > 2nd Floor consists of suites ranging from 875 sf to 7511 sf.
- > Elevator in building; Wheel chair accessible; parking stickers included.
- > Property is located near the Mineola train station, Nassau Courts and Winthrop Hospital.

## 85 Willis Avenue - Floor Plans

1st Floor (4350 sf no loss factor)
 consists of 4 classrooms, 2 offices,
 2 labs, kitchene