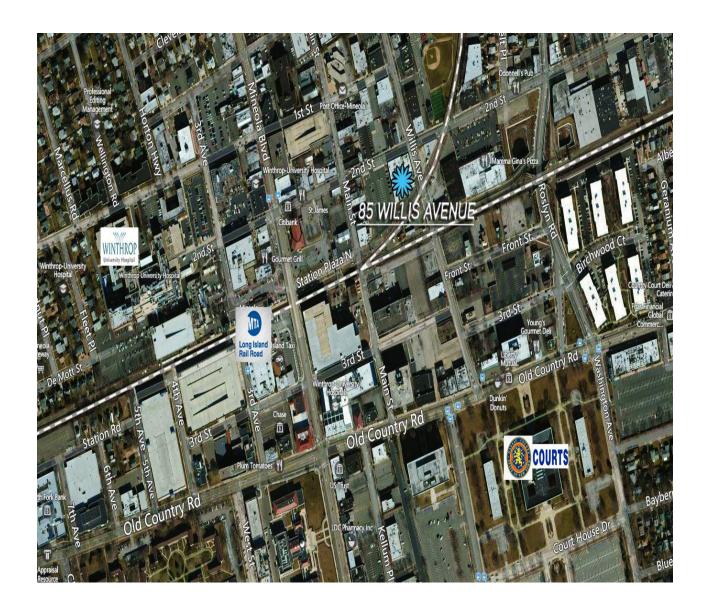

# 85 Willis Avenue - Aerial Map

### Comments

- > 1st Floor consists of 4 classrooms, 2 offices, 2 labs, kitchenette and student lunch room. Labs and conference room can be reconfigured into additional classrooms.
- > 2nd Floor consists of suites ranging from 875 sf to 7511 sf.
- > Elevator in building; Wheel chair accessible; parking stickers included.
- > Property is located near the Mineola train station, Nassau Courts and Winthrop Hospital.