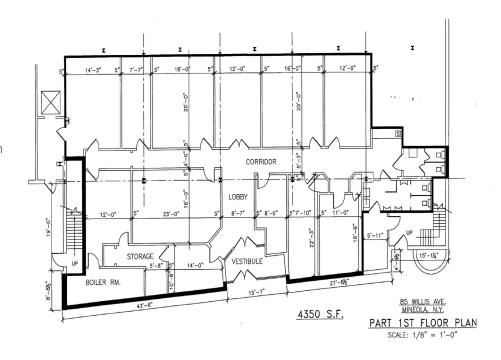

## 85 Willis Avenue - Floor Plans

1st Floor (4350 sf no loss factor)
 consists of 4 classrooms, 2 offices,
 2 labs, kitchenette and student lunch
 room. Labs and conference room can
 be reconfigured into additional
 classrooms.