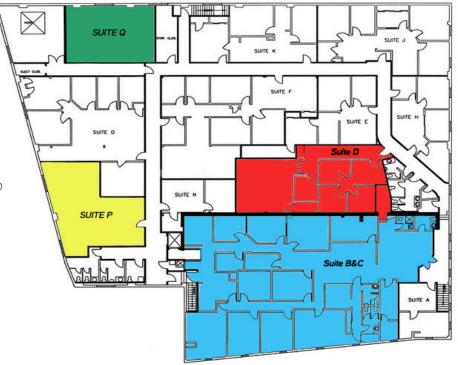

Suite D (1684 sf) which includes reception area, 3 mirror offices, and a large conference room to accommodate 40 attendees.

**Suite B&C** (5827 sf) includes newly renovated bathrooms located inside and outside the offices; can be divided into two separate suites.

Suite Q (875 sf) Undeveloped Space Suite P (1258 sf) Undeveloped Space