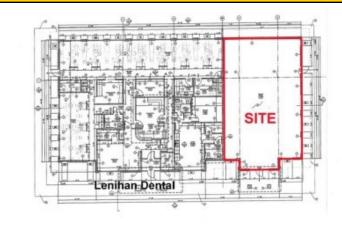

The fast growing area of Crittenden in Grant County covers areas like Walton, Richwood, and Verona in Boone County.

The spaces will be finished per the Tenant's requirements.

**FLOOR PLAN** 