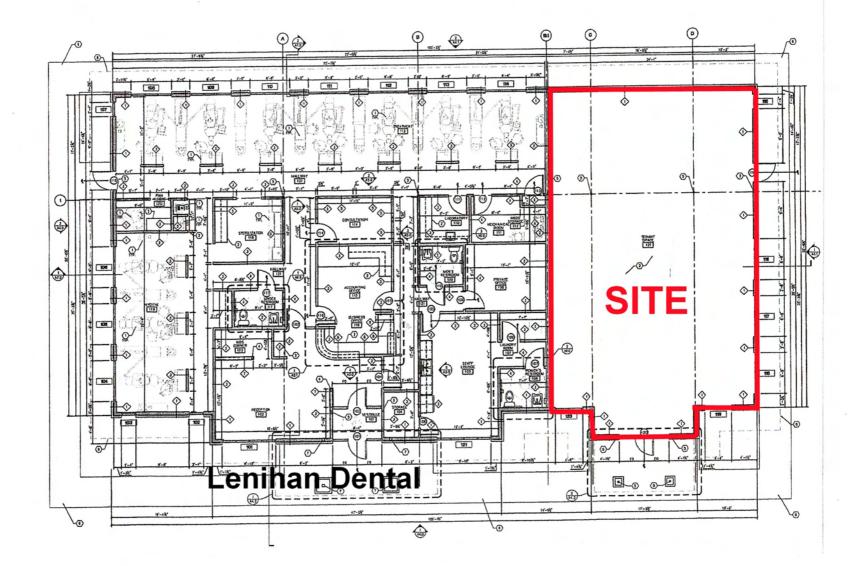

The fast growing area of Crittenden in Grant County covers areas like Walton, Richwood, and Verona in Boone County.

The spaces will be finished per the Tenant's requirements.

**FLOOR PLAN** 