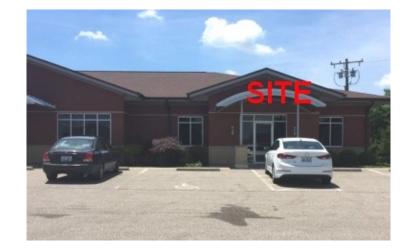

#### DESCRIPTION

Attractive brick retail/office center with a large paved parking lot. Ideally located at 800 Violet Road, just off the I-75 Exit in Crittenden, KY.

The available space is located adjacent to the busy Lenihan Dental office and is ideal for a medical user or a retail user.

The fast growing area of Crittenden in Grant County covers areas like Walton, Richwood, and Verona in Boone County.

The spaces will be finished per the Tenant's requirements.

**FLOOR PLAN** 