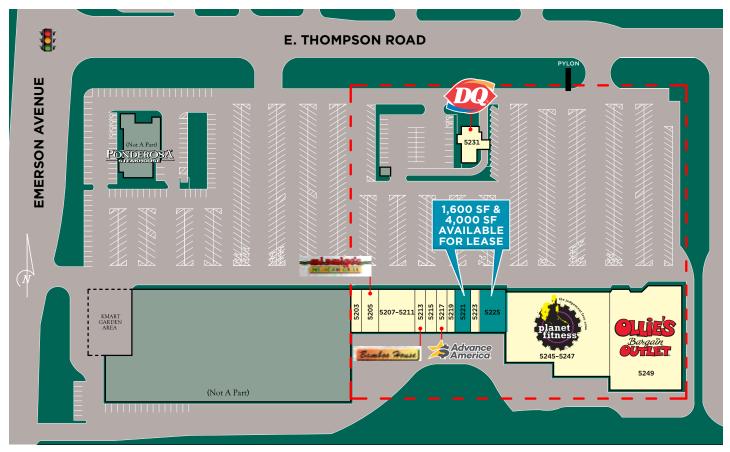

#### Site Plan

## **Property Highlights**

- Across Thompson Road from new 125,000-SF Kroger Marketplace
- Tenants include Ollie's Bargain Outlet, Planet Fitness, Dairy Queen and more
- 1,600 4,000 SF for lease
- Pylon signage and ample parking
- Conveniently located along Emerson Avenue, one mile south of I-465, at Thompson Road
- Serves southeast Indianapolis, Beech Grove and Southport communities
- Dense population of over 70,000 within three miles and average annual household income of \$63,423