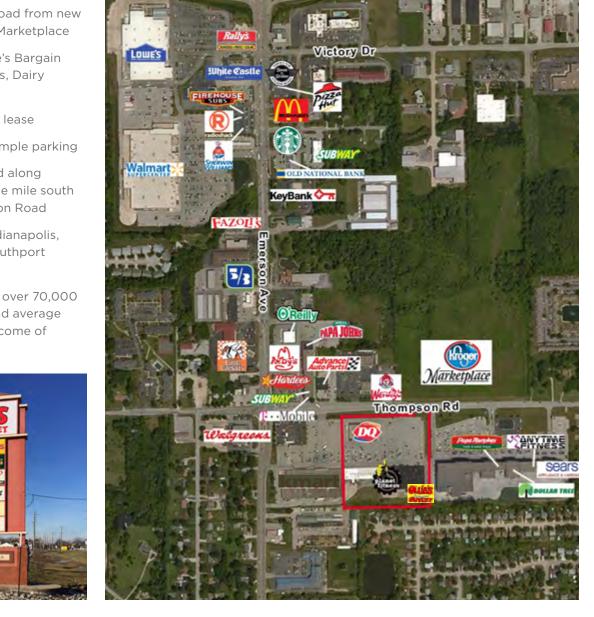

## **Property Highlights**

- Across Thompson Road from new 125,000-SF Kroger Marketplace
- Tenants include Ollie's Bargain Outlet, Planet Fitness, Dairy Queen and more
- 1,600 4,000 SF for lease
- Pylon signage and ample parking
- Conveniently located along Emerson Avenue, one mile south of I-465, at Thompson Road
- Serves southeast Indianapolis, Beech Grove and Southport communities
- Dense population of over 70,000 within three miles and average annual household income of \$63,423