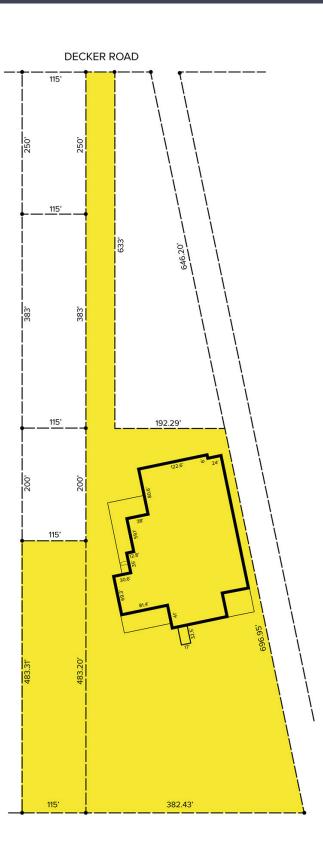

# 1109 Decker Road – Walled Lake, Michigan Industrial For Sale

49,252 Square Feet AVAILABLE

Aerial

For more information, please contact: JEFF LEMANSKI (248) 359 0641 jlemanski@signatureassociates.com cmonsour@signatureassociates.com