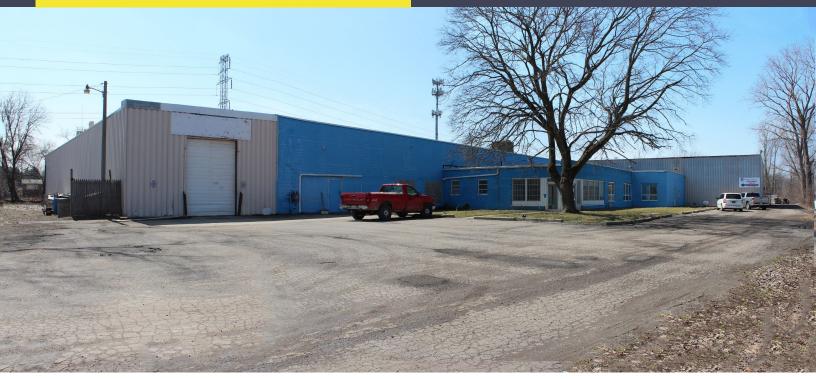

### 1109 DECKER ROAD WALLED LAKE, MICHIGAN

**INDUSTRIAL FOR SALE** 49,252 Square Feet Available

#### **PROPERTY FEATURES**

- 49,252 square feet available
- 3,942 square feet of office space
- 16' clear height
- (5) grade level doors
- Fenced lot on 4.0 acres
- 31 parking spaces
- Zoned II, industrial
- Located within 2 miles from M-5, which connects to I-96 and I-275
- Ideal for indoor/outdoor storage, landscaping companies, auto-boat storage or light manufacturing
- 220 volts, 3-phase, heavy power
- Contact broker for pricing information