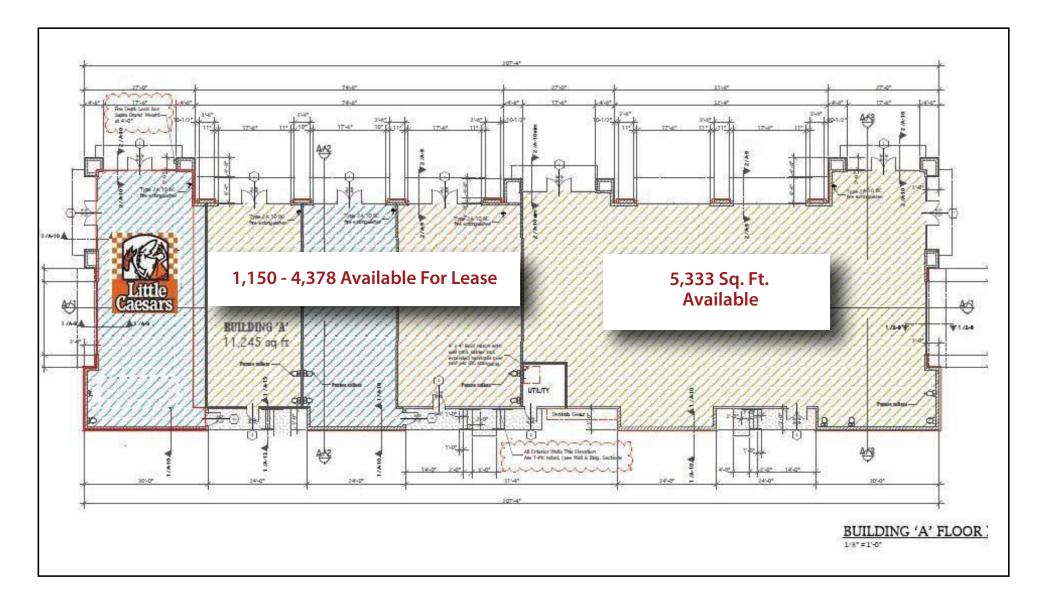

## **PROPERTY HIGHLIGHTS**

- Space available from 1,150 9,711 square feet
  - 4,378 Sq. Ft. shell space available now (landlord will deliver space in vanilla shell condition)
  - 5,333 Sq. Ft. end-cap space available now
- \$1.20 \$1.50 per Sq. Ft., NNN
- NNN charges approximately \$0.45 per Sq. Ft., per month