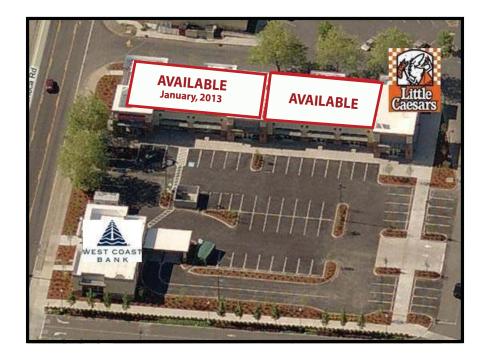

## **PROPERTY HIGHLIGHTS**

- Space available from 1,150 9,711 square feet
  - 4,378 Sq. Ft. shell space available now (landlord will deliver space in vanilla shell condition)
  - 5,333 Sq. Ft. end-cap space available now
- \$1.20 \$1.50 per Sq. Ft., NNN
- NNN charges approximately \$0.45 per Sq. Ft., per month

## AERIAL / SITE MAP 890 Seneca Road

701 High Street, Suite 300 Eugene, OR 97401 (541) 484-2214 www.campbellre.com

Bill Newland Bill@campbellre.com (541) 484-2214

Dan Montgomery Dan@campbellre.com (541) 484-2214