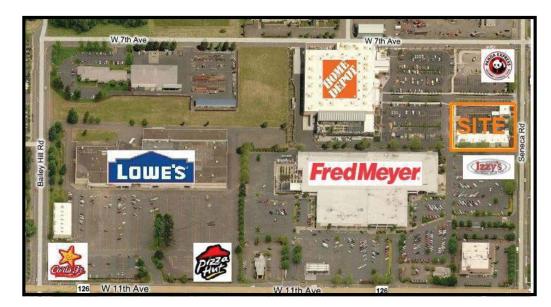

## **Retail Space Next to Home Depot and Fred Meyer** 890 Seneca Rd. - Eugene, OR

## AERIAL / SITE MAP 890 Seneca Road

701 High Street, Suite 300 Eugene, OR 97401 (541) 484-2214 www.campbellre.com

Bill Newland Bill@campbellre.com (541) 484-2214

Dan Montgomery Dan@campbellre.com (541) 484-2214