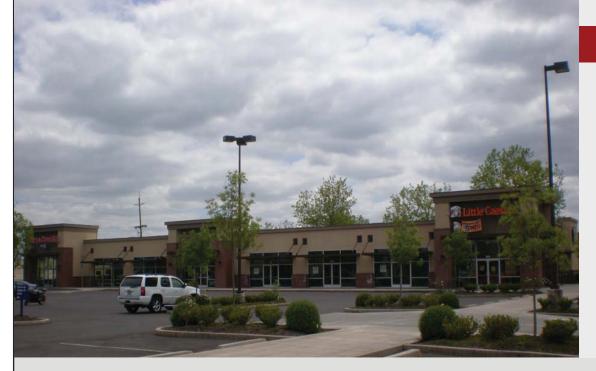

## **Retail Space Next to Home Depot and Fred Meyer** 890 Seneca Rd. - Eugene, OR

## **PROPERTY HIGHLIGHTS**

- Space available from 1,150 9,711 square feet
  - 4,378 Sq. Ft. shell space available now (landlord will deliver space in vanilla shell condition)
  - 5,333 Sq. Ft. end-cap space available now
- \$1.20 \$1.50 per Sq. Ft., NNN
- NNN charges approximately \$0.45 per Sq. Ft., per month