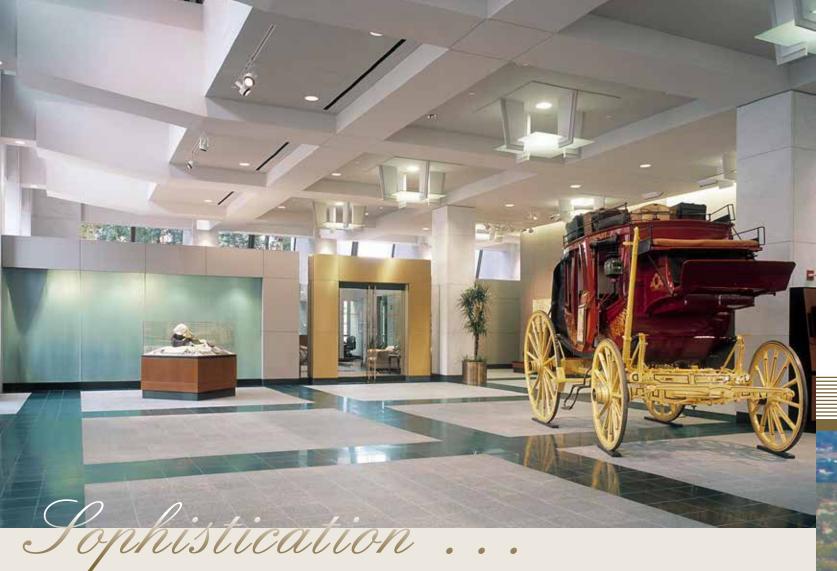

- Energy Star© certified building 2011
- Strategically located with immediate access to freeways, bridges and TriMet
- At 40 stories, the Wells Fargo Center is the tallest building in the central business district (CBD), with an adjacent 5 story banking building
- 3-level underground parking with over 500 spaces. The parking ratio is 1/1,000 SF
- Flexible office space configurations
- Stunning views of Mt. Hood, Mt. St. Helens, Downtown & Willamette river
- A full range of building amenities include banking, deli/cafe, florist, sundry shop, salon, and dry cleaner
- 24-hour on-site security
- 14 high-speed elevators, including express elevators to upper floors