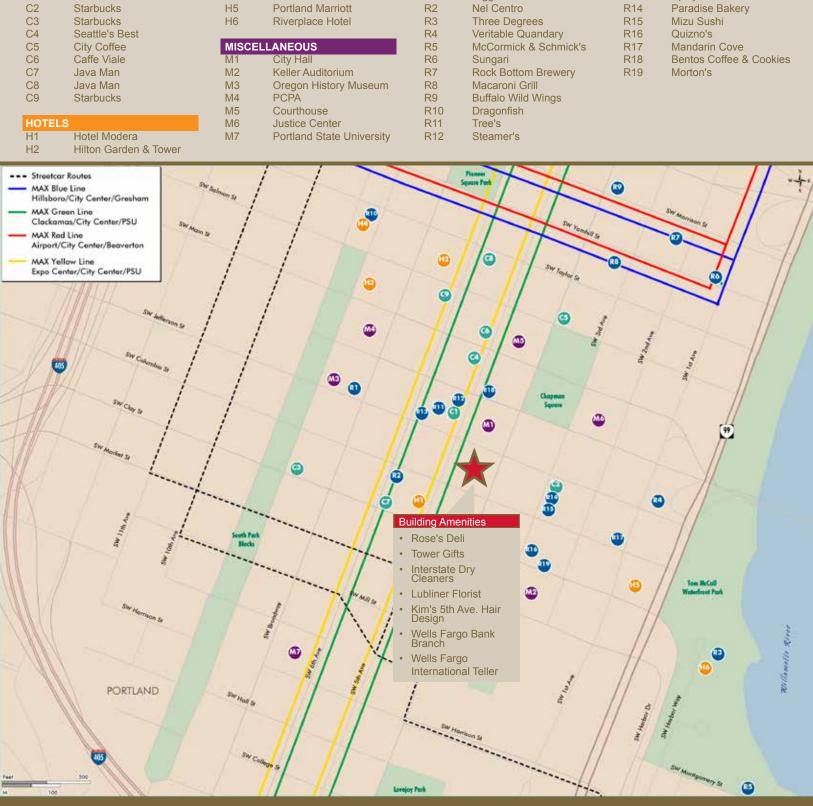

- Energy Star© certified building 2011
- Strategically located with immediate access to freeways, bridges and TriMet
- At 40 stories, the Wells Fargo Center is the tallest building in the central business district (CBD), with an adjacent 5 story banking building
- 3-level underground parking with over 500 spaces. The parking ratio is 1/1,000 SF
- Flexible office space configurations
- Stunning views of Mt. Hood, Mt. St. Helens, Downtown & Willamette river
- A full range of building amenities include banking, deli/cafe, florist, sundry shop, salon, and dry cleaner
- 24-hour on-site security
- 14 high-speed elevators, including express elevators to upper floors