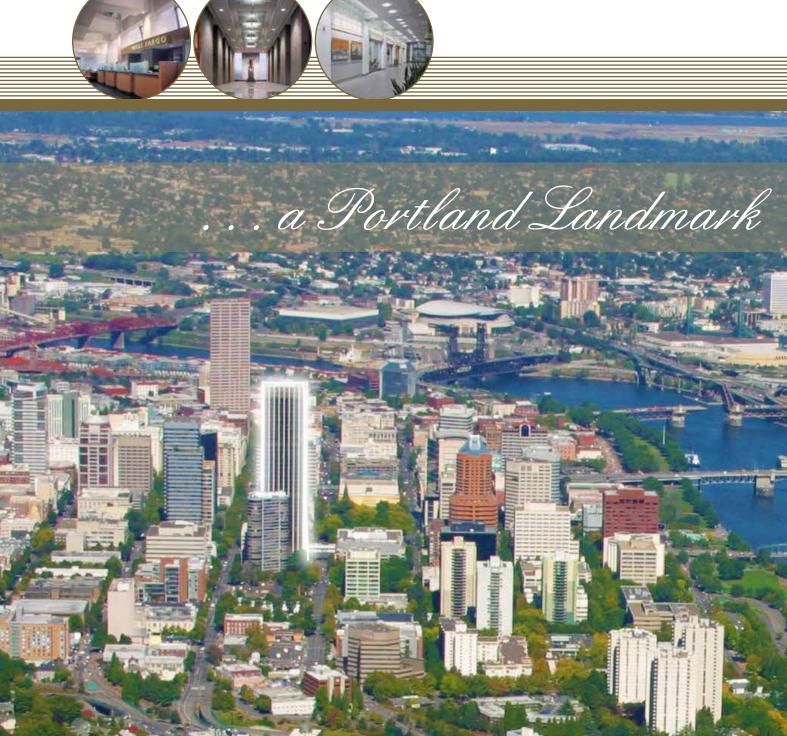

RESTAURANTS

Heathman

Paramount

H4

FOR LEASE PRESTIGE - LOCATION - DISTINCTION - A Portland Landmark

**Trevor Kafoury** FOR Licensed in OR & WA MORE INFORMATION 503.221.4896 CONTACT trevor.kafoury@cbre.com

**Tiffany West** 

- Energy Star© certified building 2011
- Strategically located with immediate access to freeways, bridges and TriMet
- At 40 stories, the Wells Fargo Center is the tallest building in the central business district (CBD), with an adjacent 5 story banking building
- 3-level underground parking with over 500 spaces. The parking ratio is 1/1,000 SF
- Flexible office space configurations
- Stunning views of Mt. Hood, Mt. St. Helens, Downtown & Willamette river
- A full range of building amenities include banking, deli/cafe, florist, sundry shop, salon, and dry cleaner
- 24-hour on-site security
- 14 high-speed elevators, including express elevators to upper floors