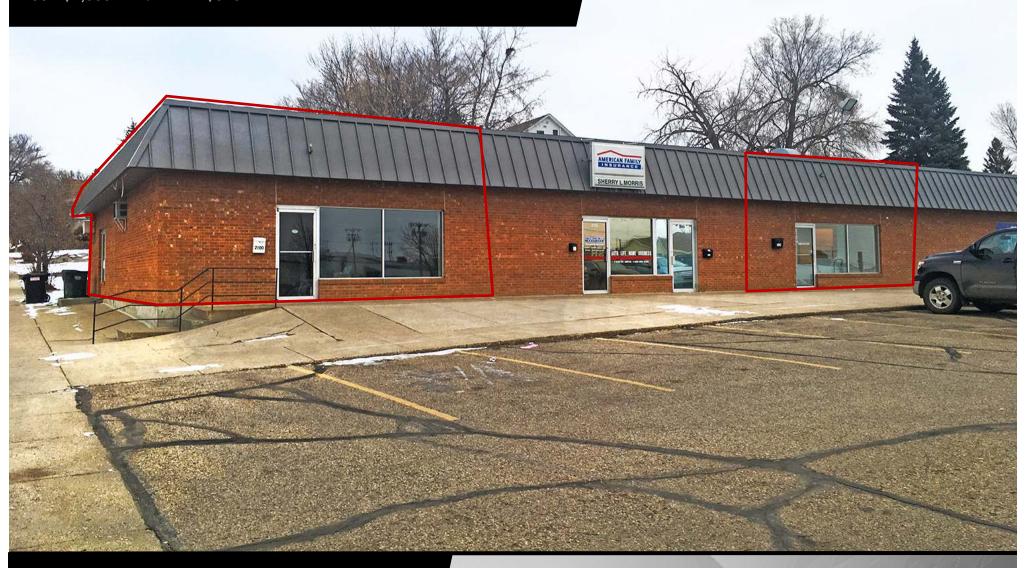

# Polar Plaza

2100 & 2112 E Thayer Ave - Bismarck, ND 2100 - \$1,600 mo. / 2112 - \$825 mo.

Kyle Holwagner, CCIM, SIOR 701.400.5373
Kyle@DanielCompanies.com

Kristyn Steckler, Senior Client Coordinator 701.527.0138
Kristyn@DanielCompanies.com

**Suite 2100:** 

Lease: \$1,600 mo.

- Previous use: Salon

- Sewer / Plumbing throughout

- (2) Restrooms

- Large open reception / work area

- 3 separate offices

**Suite 2112:** 

Lease: \$825 mo.

- (1) Restroom

- (1) Private Office

- Open reception / work area