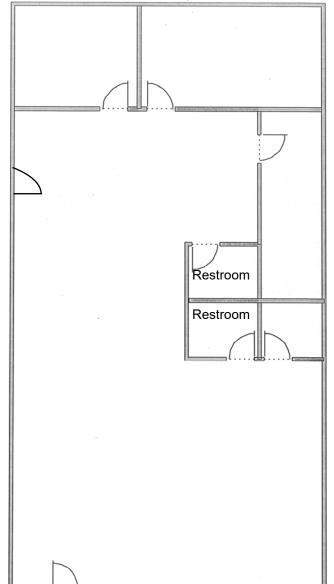

## 2100 E Thayer Ave

**Suite 2100:** 

Lease: \$1,600 mo.

- Previous use: Salon

- Sewer / Plumbing throughout

- (2) Restrooms

- Large open reception / work area

- 3 separate offices

**Suite 2112:** 