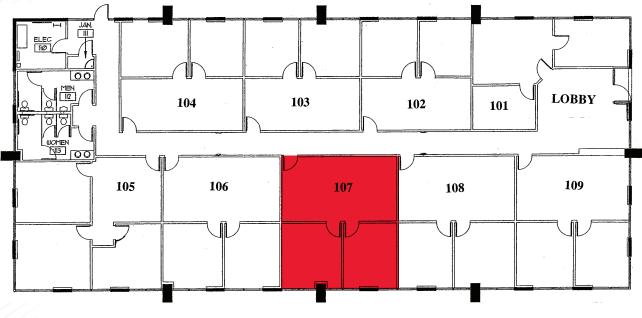

CA DRE #02042805

### FOR LEASE I HIGH-IMAGE PROFESSIONAL OFFICE

890 RSF Ground Floor Suite

# Aerial

#### PROPERTY FEATURES

- High Image Professional Office
- Well Designed and Efficient Ground Floor Suites
- New HVAC Units 2019
- Ample Parking

#### LOCATION HIGHLIGHTS

- Highridge Business Park
- Prime Valencia Location with Excellent Demographics
- Adjacent to the new Cross Valley Connector Newhall Ranch Road
- Convenient access to I-5 Freeway & Highway 126
- Close proximity to Valencia Town Center Amenities, Hyatt Hotel & Conference Center, Fitness Facilities, Daycare Centers, Restaurants, Shopping, and Golf Country Clubs.





Vice President msreden@spectrumcre.com 661.755.6654 DRE License #01907628



## FOR LEASE I HIGH-IMAGE PROFESSIONAL OFFICE

890 RSF Ground Floor Suite













Vice President msreden@spectrumcre.com 661.755.6654 DRE License #01907628







Vice President msreden@spectrumcre.com 661.755.6654 DRE License #01907628



No warranty, express or implied, is made as to the accuracy of the information contained herein. This information is submitted subject to errors, omissions, change of price, rental or other conditions, withdrawal without notice, and is subject to any special listing conditions imposed by our principals. Cooperating brokers, buyers, tenants and other parties who receive this document should not rely on it, but should use it as a starting point of analysis, and should independently confirm the accuracy of the information contained herein through a due diligence review of the books, records, files and documents that constitute re