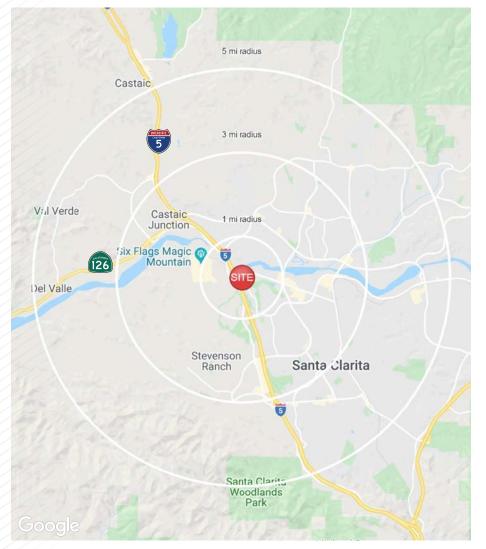

## FOR LEASE I HIGH-IMAGE PROFESSIONAL OFFICE

890 RSF Ground Floor Suite

| POPULATION                  | 1 MILE | 3 MILES | 5 MILES |
|-----------------------------|--------|---------|---------|
| Estimated Population (2019) | 5,017  | 75,063  | 162,193 |
| Median Age                  | 35.9   | 37.5    | 37.0    |

| HOUSEHOLD INCOME               | 1 MILE    | 3 MILES   | 5 MILES   |
|--------------------------------|-----------|-----------|-----------|
| Estimated Avg HH Income (2019) | \$154,812 | \$135,658 | \$133,322 |
| Projected Avg HH Income (2024) | \$190,178 | \$163,156 | \$161,156 |
| Estimated Households           | 1,976     | 26,200    | 53,507    |

| DAYTIME DEMOGRAPHICS | 1 MILE | 3 MILES | 5 MILES |
|----------------------|--------|---------|---------|
| Total Businesses     | 1,194  | 4,948   | 8,348   |
| Daytime Population   | 17,598 | 58,358  | 85,292  |