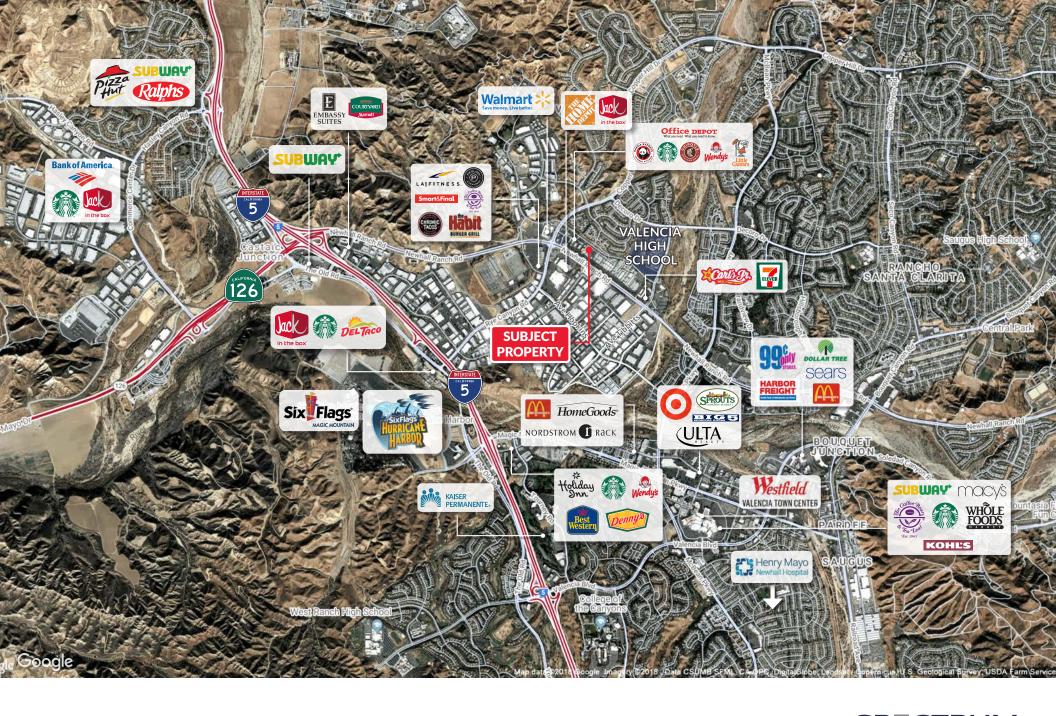

#### LOCATION HIGHLIGHTS

- Highridge Business Park
- Prime Valencia Location with Excellent Demographics
- Adjacent to the new Cross Valley Connector Newhall Ranch Road
- Convenient access to I-5 Freeway & Highway 126
- Close proximity to Valencia Town Center Amenities, Hyatt Hotel & Conference Center, Fitness Facilities, Daycare Centers, Restaurants, Shopping, and Golf Country Clubs.