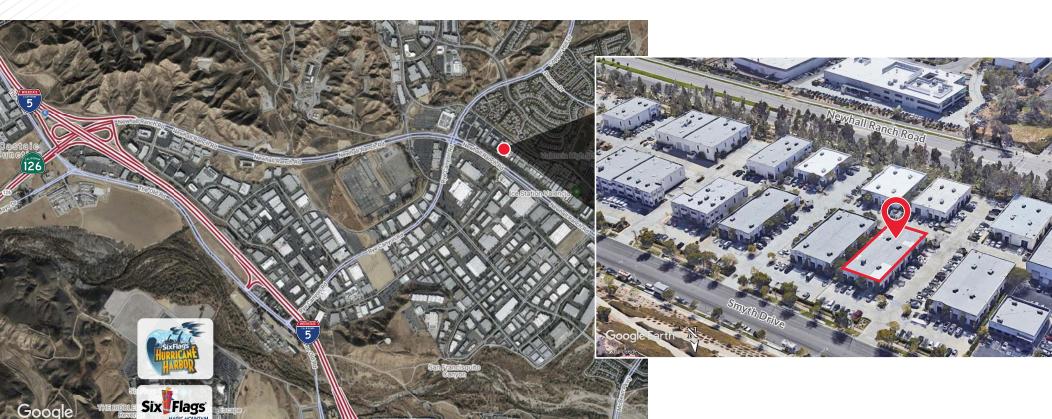

# Aerial

#### LOCATION HIGHLIGHTS

- Highridge Business Park
- Prime Valencia Location with Excellent Demographics
- Adjacent to the new Cross Valley Connector Newhall Ranch Road
- Convenient access to I-5 Freeway & Highway 126
- Close proximity to Valencia Town Center Amenities, Hyatt Hotel & Conference Center, Fitness Facilities, Daycare Centers, Restaurants, Shopping, and Golf Country Clubs.