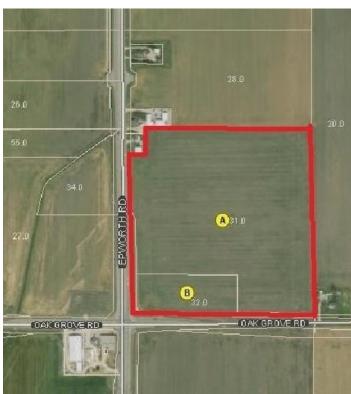

## **Oak Grove Road, 10488 - Parcel AB/#1509** 10488 Oak Grove Road, Newburgh, IN 47630

30509223

Listing ID: Status: Property Type: Possible Uses: Gross Land Area: Sale Price: Unit Price: Sale Terms: Nearest MSA: County: Tax ID/APN: Zoning: Road Type: Property Visibility: Highway Access:

## Active Vacant Land For Sale Industrial, Office 33.80 Acres \$3,300,000 \$97,633 Per Acre Cash to Seller Evansville Warrick 87-12-17-400-032.000-019, 87-12-14-400-031.000-019 AGRICULTURAL Paved Excellent I-69/Lloyd Expressway

**Overview/Comments** 

OPPORTUNITY KNOCKING - 33.8 acres located on the NE corner. Being Sold as one parcel and crops are negotiable. All mineral rights will remain the sellers.