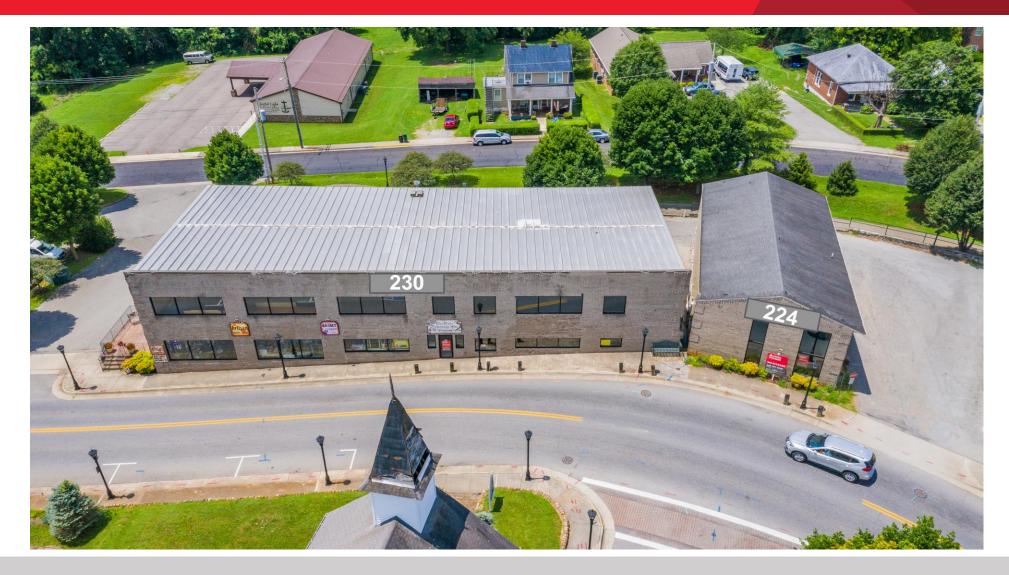

### **Property Features**

- 3,610 SF available
- · Ideal for restaurant/retail concept
- · Open mezzanine level for offices/seating
- Rear access delivery
- High visibility
- · Located on Rocky Mount's main downtown retail hub
- 1.5 miles from US 220
- Parking onsite and offered in nearby Town lots (100+)
- Adjacent property (12,000 SF) can be bundled with this property
- Lease Price \$12.00 NNN (PSF/YR)
- Sale Price \$235,000.00