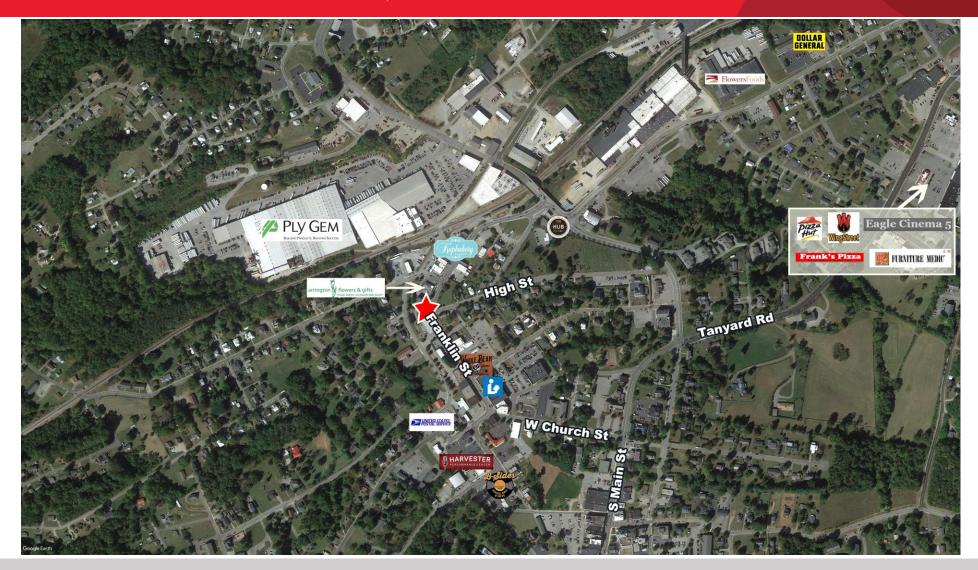

### **Property Features**

- 3,610 SF available
- · Ideal for restaurant/retail concept
- · Open mezzanine level for offices/seating
- Rear access delivery
- High visibility
- · Located on Rocky Mount's main downtown retail hub
- 1.5 miles from US 220
- Parking onsite and offered in nearby Town lots (100+)
- Adjacent property (12,000 SF) can be bundled with this property
- Lease Price \$12.00 NNN (PSF/YR)
- Sale Price \$235,000.00