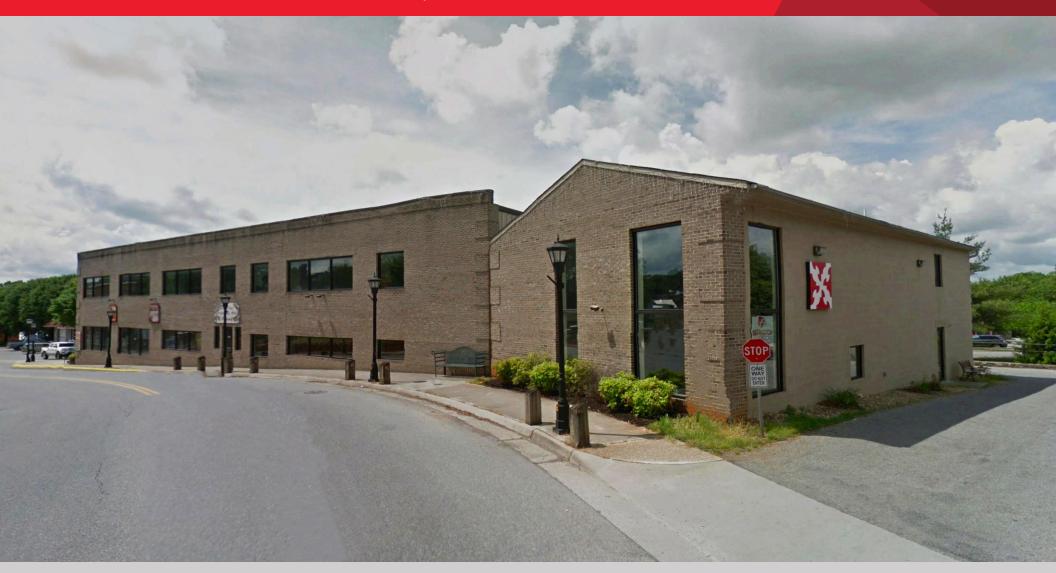

### **Property Features**

- 3,610 SF available
- · Ideal for restaurant/retail concept
- · Open mezzanine level for offices/seating
- Rear access delivery
- High visibility
- · Located on Rocky Mount's main downtown retail hub
- 1.5 miles from US 220
- Parking onsite and offered in nearby Town lots (100+)
- Adjacent property (12,000 SF) can be bundled with this property
- Lease Price \$12.00 NNN (PSF/YR)
- Sale Price \$235,000.00