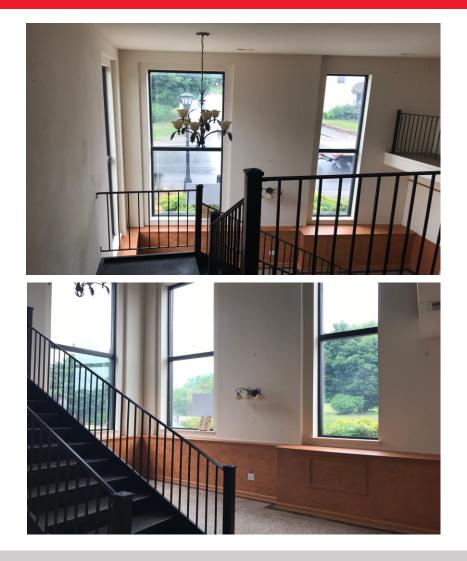

### **Property Features**

- 3,610 SF available
- · Ideal for restaurant/retail concept
- · Open mezzanine level for offices/seating
- Rear access delivery
- High visibility
- · Located on Rocky Mount's main downtown retail hub
- 1.5 miles from US 220
- Parking onsite and offered in nearby Town lots (100+)
- Adjacent property (12,000 SF) can be bundled with this property
- Lease Price \$12.00 NNN (PSF/YR)
- Sale Price \$235,000.00