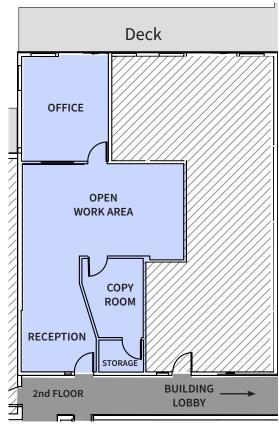

## Suite 216 | 1,147 RSF

- Available w/30 Days Notice
- \$3,584.00 per month, Full Service
- Market Ready Condition
- Water View Space