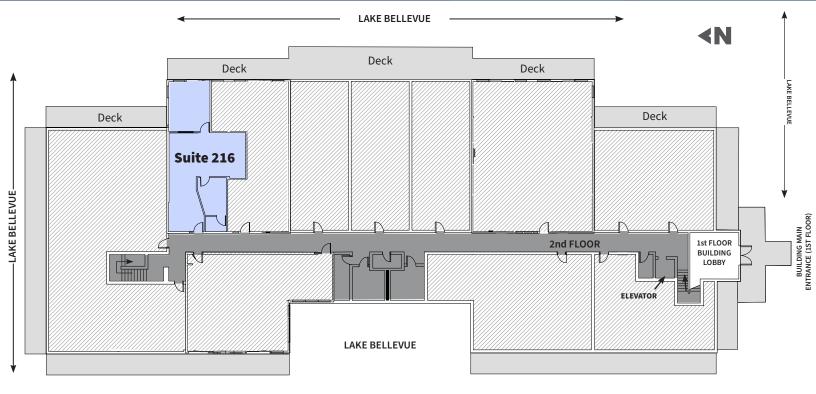

#### **OFFICE SPACE FOR LEASE:**

Suite 216 | 1,147 RSF

- Available w/30 Days Notice
- \$37.50/RSF, Full Service

Suite 115 | 902 RSF Leased!

## Suite 216 | 1,147 RSF

- Available w/30 Days Notice
- \$3,584.00 per month, Full Service
- Market Ready Condition
- Water View Space