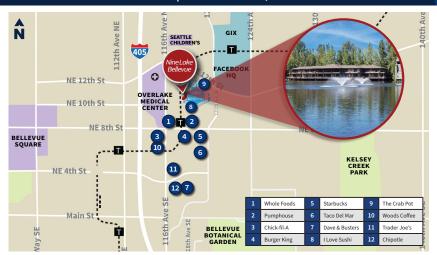

#### **BUILDING FEATURES**

- Close to Downtown Bellevue and Overlake/Group Health Hospital Campus
- Restaurant and Retail Amenities within Walking Distance
- Easy Access to I-405, I-90 and SR-520
- Elevator in Building
- Close to Future Light Rail Station
- . Available