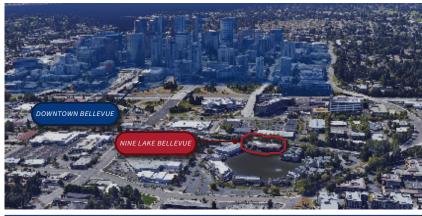

#### **BUILDING FEATURES**

- Close to Downtown Bellevue and Overlake/Group Health Hospital Campus
- Restaurant and Retail Amenities within Walking Distance
- Easy Access to I-405, I-90 and SR-520
- Elevator in Building
- Close to Future Light Rail Station
- . Available