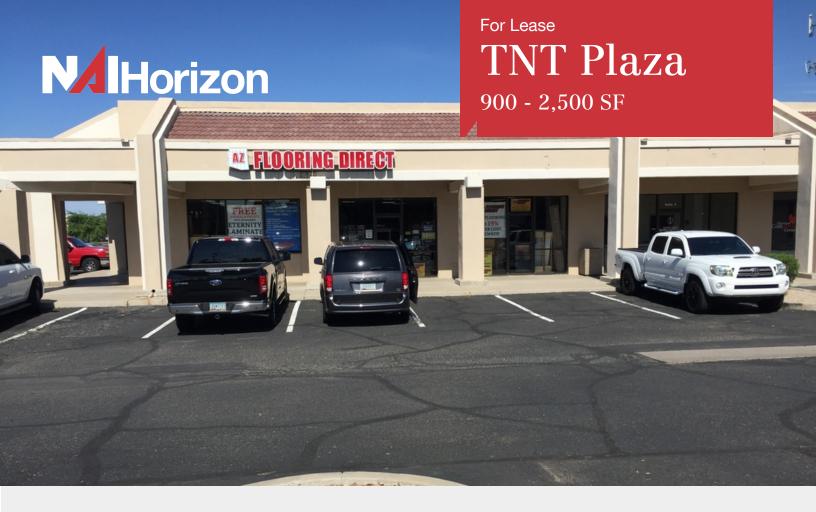

### **Property Features**

- ±2,500 SF end cap (divisible to ±900 SF)
- Signalized intersection with high traffic counts
- Dense population, 1 mile from Paradise Valley Mall
- Aggressive lease rate for this intersection
- Surrounded by residential housing
- Join Phenix Salon Suites, Spencer's and more
- Located in close proximity to other major retailers and SR-51 Freeway

## TNT Plaza