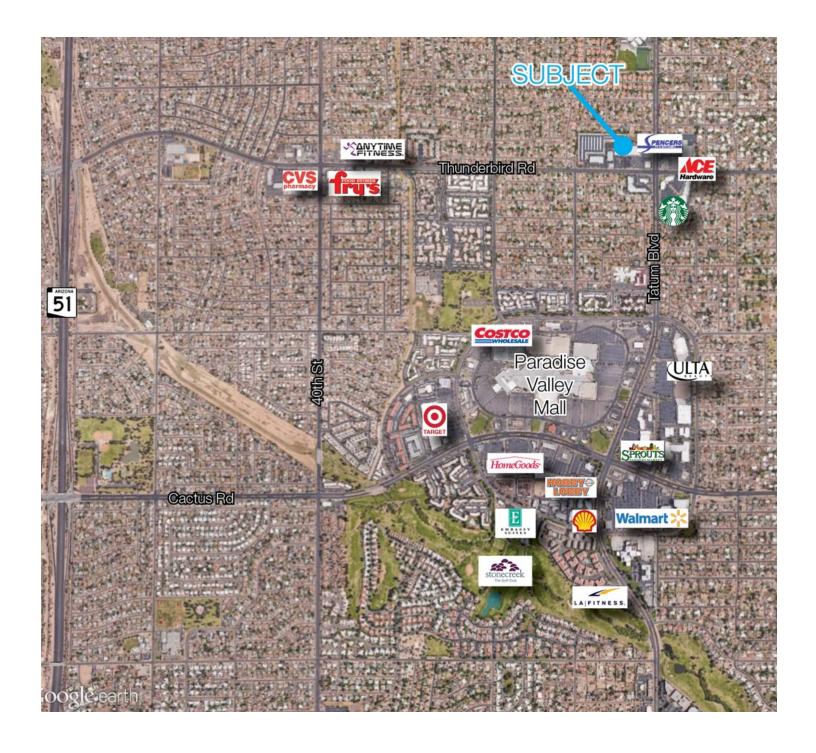

### **Property Features**

- ±2,500 SF end cap (divisible to ±900 SF)
- Signalized intersection with high traffic counts
- Dense population, 1 mile from Paradise Valley Mall
- Aggressive lease rate for this intersection
- Surrounded by residential housing
- Join Phenix Salon Suites, Spencer's and more
- Located in close proximity to other major retailers and SR-51 Freeway