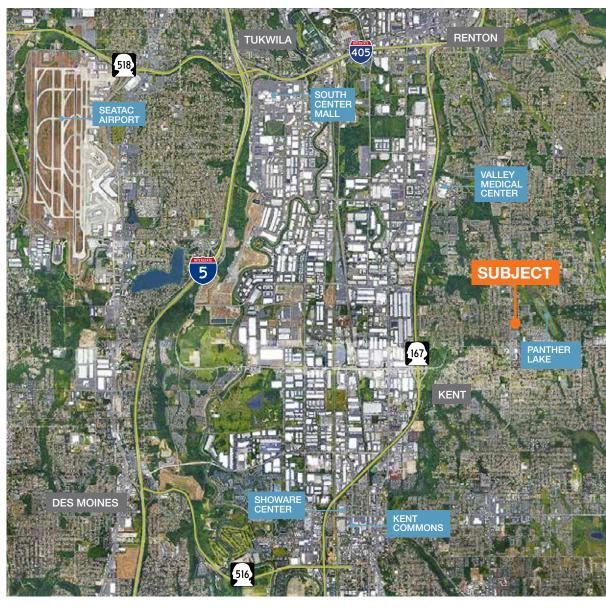

### **POPULATION**

|      | 1 MILE | 3 MILES | 5 MILES |
|------|--------|---------|---------|
| 2017 | 14,942 | 98,165  | 240,195 |
| 2022 | 16,121 | 106,005 | 260,315 |

### **HOUSEHOLDS**

|      | 1 MILE | 3 MILES | 5 MILES |
|------|--------|---------|---------|
| 2017 | 5,031  | 34,485  | 88,217  |
| 2022 | 5,419  | 37,076  | 95,095  |

#### AVERAGE HOUSEHOLD INCOME

|      | 1 MILE    | 3 MILES   | 5 MILES  |
|------|-----------|-----------|----------|
| 2017 | \$84,782  | \$83,639  | \$80,915 |
| 2022 | \$103,577 | \$102,779 | \$99,271 |