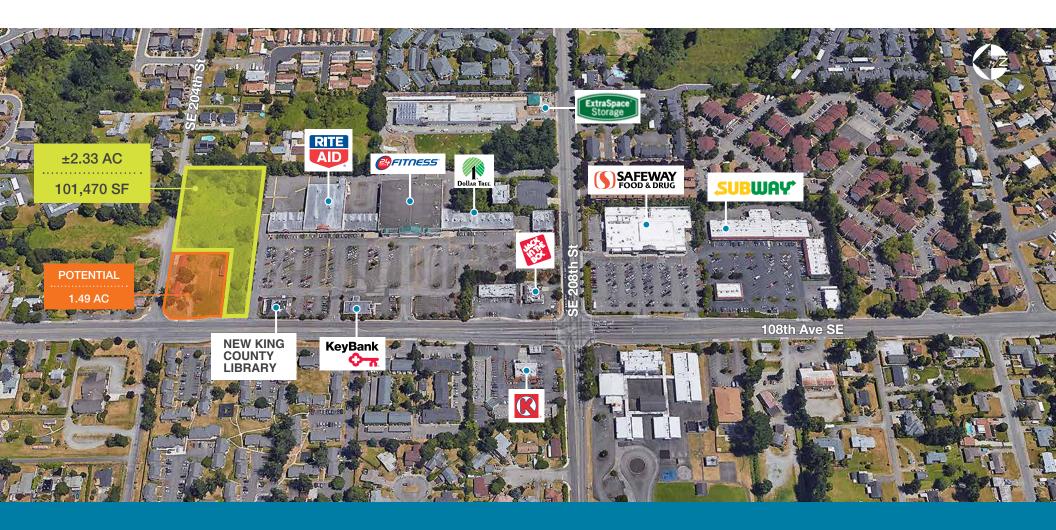

### **Features**

**AVAILABLE** ±2.33 Acres (per King County records)

(101,470 SF)

**ADDITIONAL** 

Additional 1.49 acres potentially available

LOT

**ZONED** CC-MU, City of Kent

LOCATION Adjacent to Rite-Aid, new King county Library

and new 24 hour fitness

**PERMITTED** 

Commercial - office and retail

**USES** Mixed Use - multifamily assisted living,

mini-storage and day care

SITUATED Less than 3 miles to Valley Medical Center

**PRICE** \$2,500,000 (\$24.63 PSF)