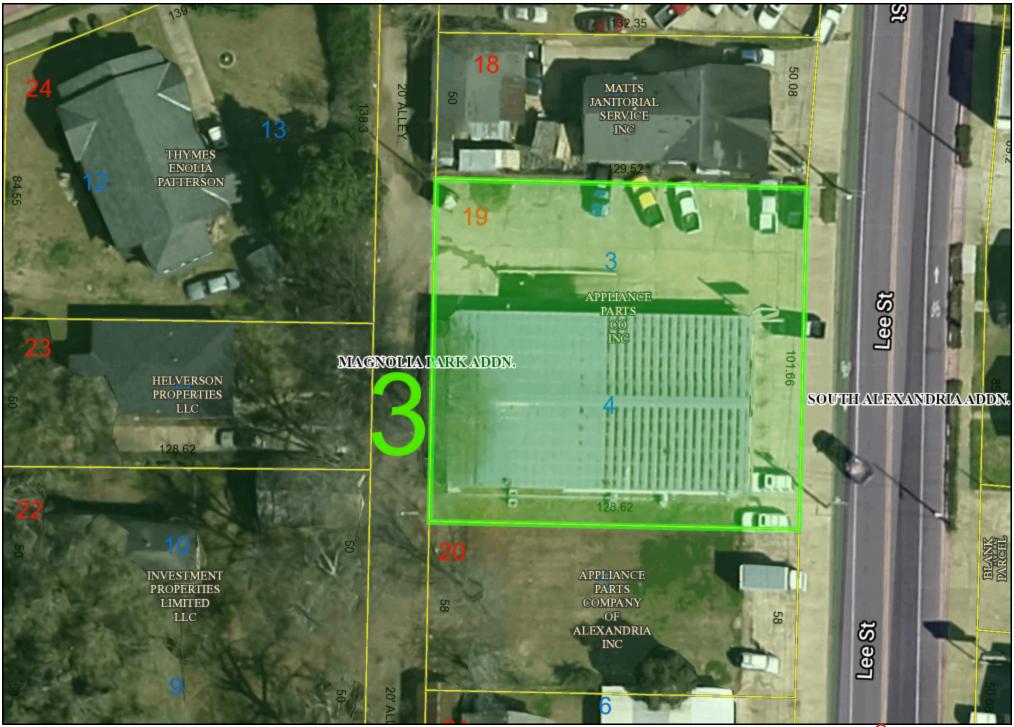

## 1) 2400706620001901

<u>Parcel ID</u>: 2400706620001901 <u>RPID</u>: 932 <u>Owner</u>: APPLIANCE PARTS CO INC <u>CAMA Acreage</u>: 0

## Partial Legal:

---LOTS 3 & 4, BLK 3 MAGNOLIA PARK ADDN & ADJ 17' LOT 5 (1500-C BI 12450)---(CB 846-638) \*\*\*PARCEL I.D. # 24-7-6620-19\*\*\* (2214 LEE ST) CLASS: B

<u>Parcel Address</u>: 2214 LEE ST 71301

<u>Total Value</u>: 98000

This map should be used for reference purposes only and should not be considered a legal document. While every effort has been made to ensure the accuracy of this product, the publisher accepts no responsibility for any errors or omissions nor for any loss or damage alleged to be suffered by anyone as a result of the publication of this map and the notations on it, or as a result of the use or misuse of the information provided herein.