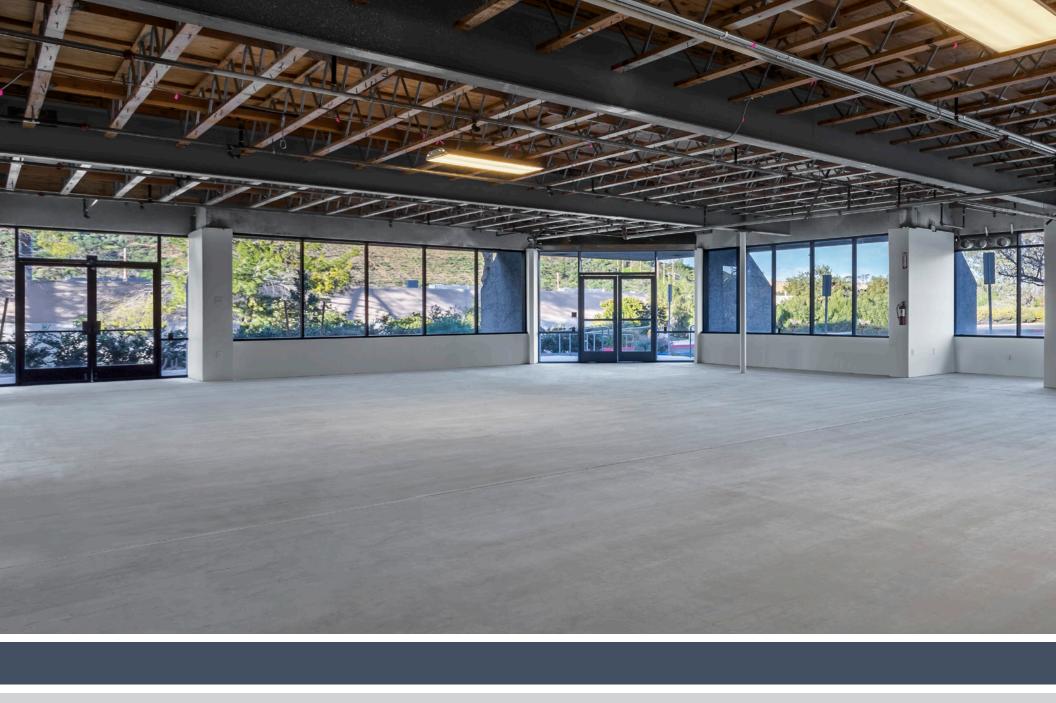

## **AVAILABLE SPACE**

### 9125 REHCO ROAD

INDUSTRIAL / FLEX BUILDING CENTRALLY LOCATED IN MIRAMAR ELEVATOR SERVED 2ND FLOOR OFFICE

EXTENSIVE CAPITAL IMPROVEMENTS RECENTLY COMPLETED: NEW LANDSCAPING, RENOVATED INTERIOR & UPGRADED FACADE