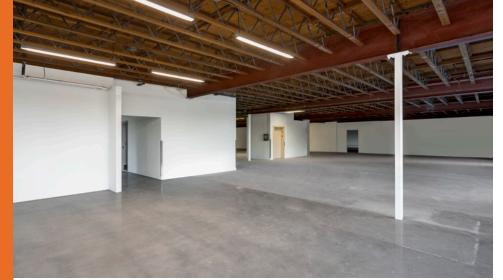

## **AVAILABLE SPACE**

### **BUILDING HIGHLIGHTS**

- CONVENIENT ACCESS TO 805, 15 AND 5 FREEWAYS
- EXCELLENT INGRESS/EGRESS VIA MIRAMAR ROAD, MIRA MESA BLVD AND CAMINO SANTA FE
- LOCATED WITHIN CLOSE PROXIMITY TO VARIOUS RESTAURANTS, SHOPPING, HOTELS AND OTHER RETAIL AMENITIES
- APPROXIMATELY 65% OFFICE, 35% WAREHOUSE WITH 24'
   MINIMUM CLEAR HEIGHT
- AT&T FIBER PROVIDED TO BUILDING
- ONE (1) GRADE LEVEL LOADING DOOR AND THREE (3) DOCK HIGH LOADING DOORS WITH PIT LEVELERS
- 2,500 AMPS OF 120/208 VOLT POWER, 3-PHASE, 4-WIRE
- EMERGENCY POWER GENERATOR ON SITE
- FULLY SPRINKLERED
- BUILDING TOP SIGNAGE AVAILABLE