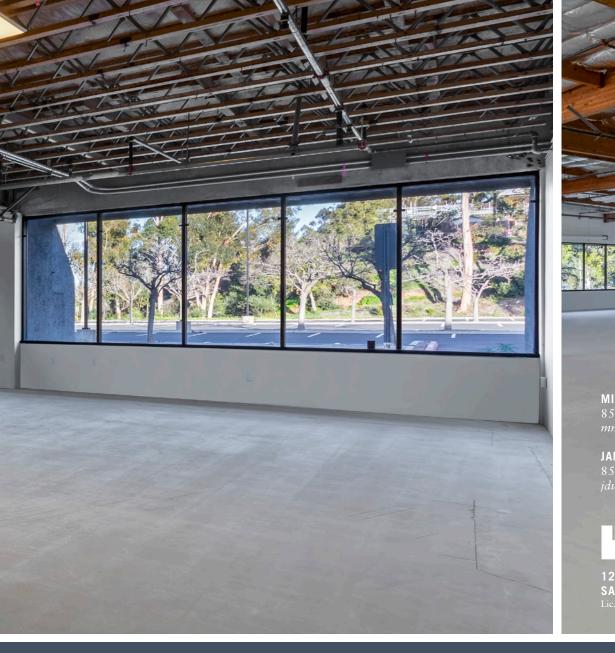

### 9125 REHCO ROAD

INDUSTRIAL / FLEX BUILDING CENTRALLY LOCATED IN MIRAMAR ELEVATOR SERVED 2ND FLOOR OFFICE

EXTENSIVE CAPITAL IMPROVEMENTS RECENTLY COMPLETED: NEW LANDSCAPING, RENOVATED INTERIOR & UPGRADED FACADE

### **BUILDING HIGHLIGHTS**

- CONVENIENT ACCESS TO 805, 15 AND 5 FREEWAYS
- EXCELLENT INGRESS/EGRESS VIA MIRAMAR ROAD, MIRA MESA BLVD AND CAMINO SANTA FE
- LOCATED WITHIN CLOSE PROXIMITY TO VARIOUS RESTAURANTS, SHOPPING, HOTELS AND OTHER RETAIL AMENITIES
- APPROXIMATELY 65% OFFICE, 35% WAREHOUSE WITH 24'
   MINIMUM CLEAR HEIGHT
- AT&T FIBER PROVIDED TO BUILDING
- ONE (1) GRADE LEVEL LOADING DOOR AND THREE (3) DOCK HIGH LOADING DOORS WITH PIT LEVELERS
- 2,500 AMPS OF 120/208 VOLT POWER, 3-PHASE, 4-WIRE
- EMERGENCY POWER GENERATOR ON SITE
- FULLY SPRINKLERED
- BUILDING TOP SIGNAGE AVAILABLE