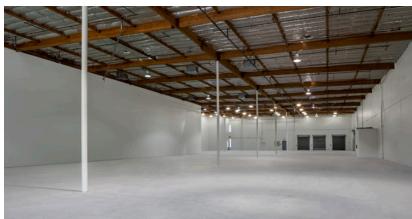

# 9125 REHCO



### 9125 REHCO ROAD

INDUSTRIAL / FLEX BUILDING CENTRALLY LOCATED IN MIRAMAR ELEVATOR SERVED 2ND FLOOR OFFICE

EXTENSIVE CAPITAL IMPROVEMENTS RECENTLY COMPLETED: NEW LANDSCAPING, RENOVATED INTERIOR & UPGRADED FACADE





 SITE
 5.26 ACRES

 PARKING RATIO
 3.37 PER 1,000 RSF

### **BUILDING HIGHLIGHTS**

- CONVENIENT ACCESS TO 805, 15 AND 5 FREEWAYS
- EXCELLENT INGRESS/EGRESS VIA MIRAMAR ROAD, MIRA MESA BLVD AND CAMINO SANTA FE
- LOCATED WITHIN CLOSE PROXIMITY TO VARIOUS RESTAURANTS, SHOPPING, HOTELS AND OTHER RETAIL AMENITIES
- APPROXIMATELY 65% OFFICE, 35% WAREHOUSE WITH 24'
   MINIMUM CLEAR HEIGHT
- AT&T FIBER PROVIDED TO BUILDING
- ONE (1) GRADE LEVEL LOADING DOOR AND THREE (3) DOCK HIGH LOADING DOORS WITH PIT LEVELERS
- 2,500 AMPS OF 120/208 VOLT POWER, 3-PHASE, 4-WIRE
- EMERGENCY PO