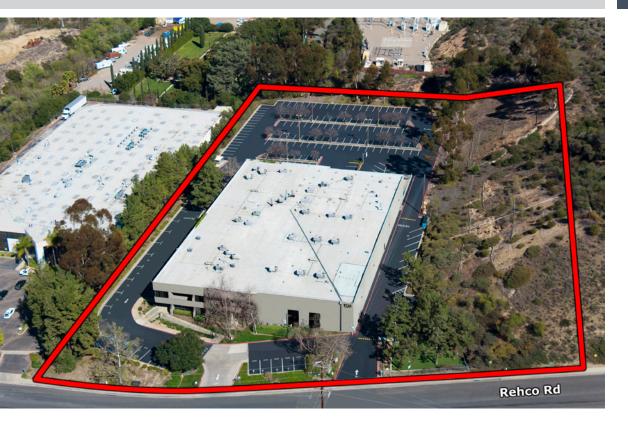

# 9125 REHCO



### 9125 REHCO ROAD

INDUSTRIAL / FLEX BUILDING CENTRALLY LOCATED IN MIRAMAR ELEVATOR SERVED 2ND FLOOR OFFICE

EXTENSIVE CAPITAL IMPROVEMENTS RECENTLY COMPLETED: NEW LANDSCAPING, RENOVATED INTERIOR & UPGRADED FACADE





 SITE
 5.26 ACRES

 PARKING RATIO
 3.37 PER 1,000 RSF

### **BUILDING HIGHLIGHTS**

- CONVENIENT ACCESS TO 805, 15 AND 5 FREEWAYS
- EXCELLENT INGRESS/EGRESS VIA MIRAMAR ROAD, MIRA MESA BLVD AND CAMINO SANTA FE
- LOCATED WITHIN CLOSE PROXIMITY TO VARIOUS RESTAURANTS, SHOPPING, HOTELS AND OTHER RETAIL AMENITIES
- APPROXIMATELY 65% OFFICE, 35% WAREHOUSE WITH 24'
   MINIMUM CLEAR HEIGHT
- AT&T FIBER PROVIDED TO BUILDING
- ONE (1) GRADE LEVEL LOADING DOOR AND THREE (3) DOCK HIGH LOADING DOORS WITH PIT LEVELERS
- 2,500 AMPS OF 120/208 VOLT POWER, 3-PHASE, 4-WIRE
- EMERGENCY POWER GENERATOR ON SITE
- FULLY SPRINKLERED
- BUILDING TOP SIGNAGE AVAILABLE

OWNED AND MANAGED BY A PARTNERSHIP OF LBA REALTY - LBAREALTY.COM



## **AVAILABLE SPACE**











### **REHCO ROAD AMENITIES MAP**

- 1 Come