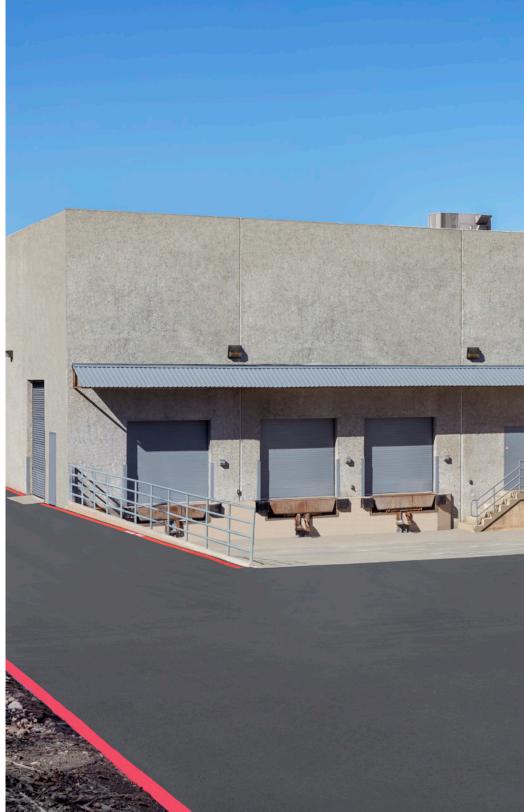

### **BUILDING HIGHLIGHTS**

- CONVENIENT ACCESS TO 805, 15 AND 5 FREEWAYS
- EXCELLENT INGRESS/EGRESS VIA MIRAMAR ROAD, MIRA MESA BLVD AND CAMINO SANTA FE
- LOCATED WITHIN CLOSE PROXIMITY TO VARIOUS RESTAURANTS, SHOPPING, HOTELS AND OTHER RETAIL AMENITIES
- APPROXIMATELY 65% OFFICE, 35% WAREHOUSE WITH 24'
   MINIMUM CLEAR HEIGHT
- AT&T FIBER PROVIDED TO BUILDING
- ONE (1) GRADE LEVEL LOADING DOOR AND THREE (3) DOCK HIGH LOADING DOORS WITH PIT LEVELERS
- 2,500 AMPS OF 120/208 VOLT POWER, 3-PHASE, 4-WIRE
- EMERGENCY POWER GENERATOR ON SITE
- FULLY SPRINKLERED
- BUILDING TOP SIGNAGE AVAILABLE