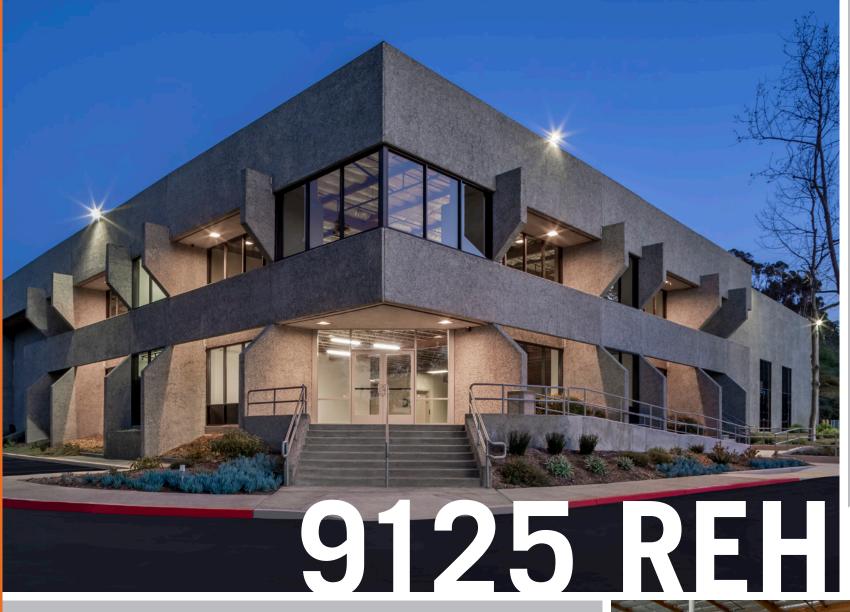

# 9125 REHCO

### 9125 REHCO ROAD

INDUSTRIAL / FLEX BUILDING CENTRALLY LOCATED IN MIRAMAR ELEVATOR SERVED 2ND FLOOR OFFICE

EXTENSIVE CAPITAL IMPROVEMENTS RECENTLY COMPLETED: NEW LANDSCAPING, RENOVATED INTERIOR & UPGRADED FACADE

### **BUILDING HIGHLIGHTS**

- CONVENIENT ACCESS TO 805, 15 AND 5 FREEWAYS
- EXCELLENT INGRESS/EGRESS VIA MIRAMAR ROAD, MIRA MESA BLVD AND CAMINO SANTA FE
- LOCATED WITHIN CLOSE PROXIMITY TO VARIOUS RESTAURANTS, SHOPPING, HOTELS AND OTHER RETAIL AMENITIES
- APPROXIMATELY 65% OFFICE, 35% WAREHOUSE WITH 24'
   MINIMUM CLEAR HEIGHT
- AT&T FIBER PROVIDED TO BUILDING
- ONE (1) GRADE LEVEL LOADING DOOR AND THREE (3) DOCK HIGH LOADING DOORS WITH PIT LEVELERS
- 2,500 AMPS OF 120/208 VOLT POWER, 3-PHASE, 4-WIRE
- EMERGENCY POWER GENERATOR ON SITE
- FULLY SPRINKLERED
- BUILDING TOP SIGNAGE AVAILABLE