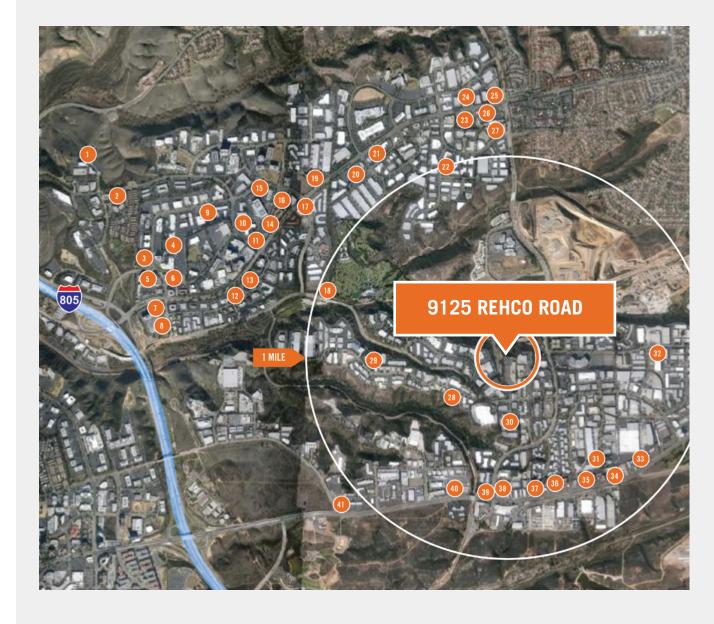

### **REHCO ROAD AMENITIES MAP**

- 1 Come On In Café
- 2 Organic To Go
- 3 Marriott Courtyard
- 4 Karl Strauss Brewery
- 5 Sorrento Court
- » Food Court
- » Staples
- » Bank of America
- » McDonalds
- » Car Wash
- » Starbucks
- » Jamba Juice
- » Bank of America
- 7 Starbucks and Wells Fargo
- 8 Sorrento South Retail
  - » Subway

6 Sushi Town

- » Croutons
- » Rubio's
- » Wells Fargo
- » Skewers
- 9 Submarina
- 10 San Diego County Credit Union
- 11 Chili's
- 12 Sandwich House
- 13 Mission Federal Credit Union
- 14 Woodfin Suites Hotel/Oasis Café
- 15 Sorrento Crossroads
- » Sunrise Café
- » Kings Garden
- » Submarina
- » The Grill Deli
- » Sorrento Cleaners
- 16 Wyndham Garden Hotel
- 17 PS Self Storage
- 18 Sorrento Canyon Golf & Driving Range
- 19 Residence Inn
- 20 Dominics Deli
- 21 Wineseller & Brasserie
- 22 Center Park Cafe
- 23 Staybridge Suites Hotel
- 24 Sorrento Mesa Self Storage
- 25 LA Fitness

- **26** Plaza Sorrento
  - » Burger King
  - » KFC
  - » Marketplace Grill
  - » Subway
  - » Savory-Q
  - » Silk Road
  - » Greek Bites
  - » Donut Touch
  - » Amarin Thai
  - » Indian Tandoor
  - » Yoshi Sushi
  - » Pho
  - » European Bakery
  - » Knockout Pizza
- » Premier Salon and Nails
- » El Cotixan Mexican Food
- » UPS Store
- » Mira Mesa Eye Care
- » Mira Mesa Dental
- » Verizon Wireless
- 27 Mira Mesa Self Storage
- 28 Creative Deli
- 29 Uptown Delight Deli
- **30** Rough Draught Brewery
- 31 Saint Archer Brewery
- 32 Ballast Point Brewery
- 33 Miramar Galleria
  - » KFC
  - » Taco Bell
  - » Sima's Grill & Deli
  - » McDonald's
  - » Top Bun Sandwiches
  - » MXN
- 34 Rigoberto's Taco Shop
- 35 Miramar Center
  - » Woody's Burgers
  - » Starbucks
  - » Savory Buffet
  - » Burger King
  - » San Diego Wine Company
- 36 Denny's & Abbey's Real Texas BBQ
- 37 Miracrest Plaza
  - » Carl's Jr.
  - » Subway
  - » Taste of India
- 38 Arco/AMPM
- 39 Chevron
- **40** Extra Space Self Storage
- 41 76/Car wash