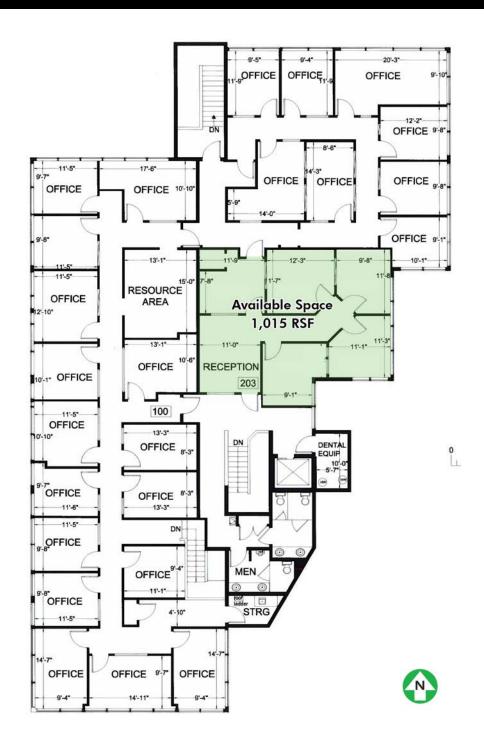

**FOR LEASE** 

# WINDERMERE BUILDING

1810 15TH PLACE NW :: ISSAQUAH, WASHINGTON 98027



### **FEATURES**

- Rate: \$27.00/RSF, Full Service
- 1,015 RSF (more space possibly available)
- Great Issaquah location with convenient freeway access to I-90
- Abundant parking
- Available Now



FOR MORE INFORMATION PLEASE CONTACT

**Jeff Jochums** 

+1 425 462 6971 jeff.jochums@cbre.com **Rob Baker** 

+1 425 462 6974 rob.baker@cbre.com



AVAILABLE FOR LEASE

# WINDERMERE

1810 15TH PLACE NW:: ISSAQUAH, WASHINGTON 98027

#### **FLOOR PLAN**

1,015 RSF



FOR MORE INFORMATION PLEASE CONTACT

# **Jeff Jochums**

+1 425 462 6971 jeff.jochums@cbre.com

# **Rob Baker**

+1 425 462 6974 rob.baker@cbre.com



CBRE, Inc. | 10885 NE 4th Street | Suite 500 | Bellevue, WA 98004 | +1 425 455 8500

© 2013 CBRE, Inc. This information has been obtained from sources believed reliable. We have not verified it and make no guarantee, warranty or representation about it. Any projections, opinions, assumptions or estimates used are for example only and do not represent the current or future performance of the property. You and your advisors should conduct a careful, independent investigation of the property to determine to your satiRSFaction the suitability of the property for your needs. Photos herein are the property of their respective owners and use of t