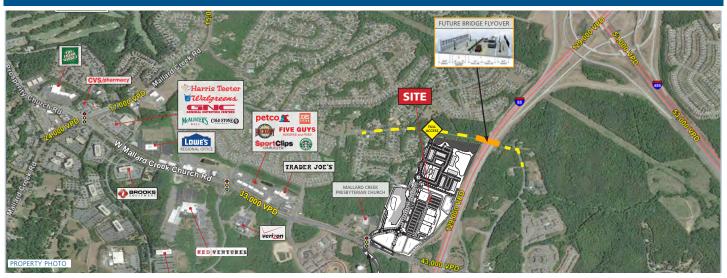

### **PROPERTY HIGHLIGHTS**

Regional location at Mallard Creek Church Rd and I-85 New traffic signal to be installed at the site Highest traffic volume along the corridor Located in Charlotte's 2nd largest office market

### **TRAFFIC COUNTS 2016 (NCDOT)**

• 43,000 VPD on Mallard Creek Church Rd. (In front of site) • 129,000 VPD on I-85

300 West Summit Ave. Suite 250 | Charlotte, NC 28203 | Phone (704) 644-4595 | Fax (704) 973-0737 Wes Thurmond | wthurmond@providencegroup.com | www.providencegroup.com

# MALLARD CREEK CHURCH ROAD MEDIUM AERIAL