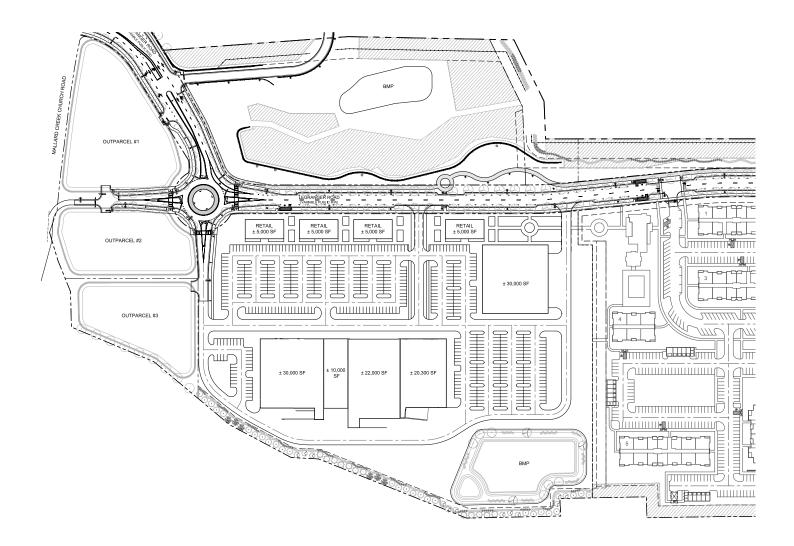

### **LEASING INFORMATION**

32 ACRE REGIONAL SITE 1.53 TO 2.39 ACRE OUTPARCELS AVAILABLE 1200-10,000 SF SHOP SPACE AVAILABILITY RATE - PLEASE CALL TICAM - PLEASE CALL

### **PROPERTY HIGHLIGHTS**

Regional location at Mallard Creek Church Rd and I-85 New traffic signal to be installed at the site Highest traffic volume along the corridor Located in Charlotte's 2nd largest office market