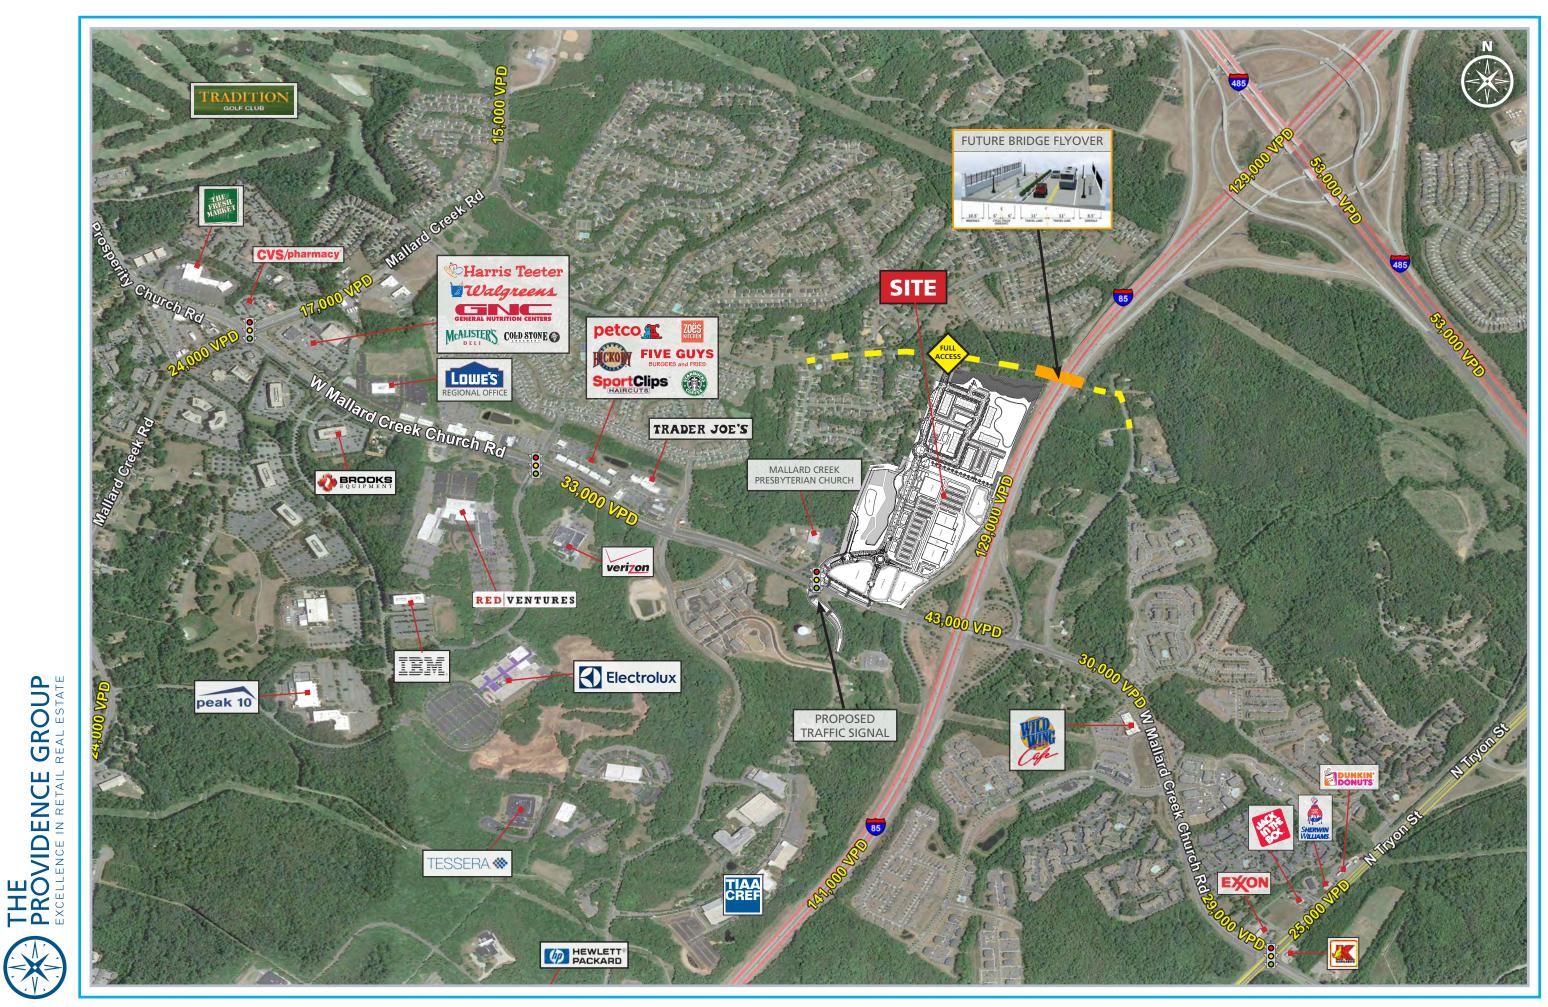

### **PROPERTY HIGHLIGHTS**

Regional location at Mallard Creek Church Rd and I-85 New traffic signal to be installed at the site Highest traffic volume along the corridor Located in Charlotte's 2nd largest office market

### **TRAFFIC COUNTS 2016 (NCDOT)**

• 43,000 VPD on Mallard Creek Church Rd. (In front of site) • 129,000 VPD on I-85

300 West Summit Ave. Suite 250 | Charlotte, NC 28203 | Phone (704) 644-4595 | Fax (704) 973-0737 Wes Thurmond | wthurmond@providencegroup.com | www.providencegroup.com

# MALLARD CREEK CHURCH ROAD MEDIUM AERIAL