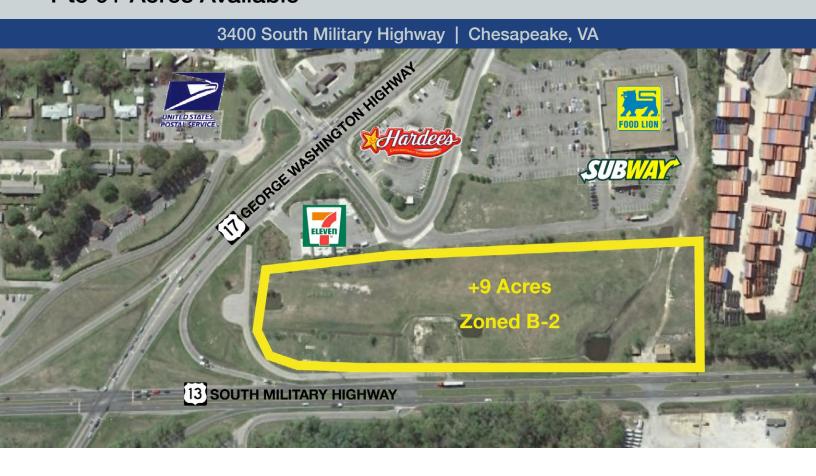

# Available For Development

3400 South Military Highway | Chesapeake, VA

## SIZE:

+9 Acres with approximately 500ft of frontage

# **ZONING:**

B-2

## **DESCRIPTION:**

- The intersection of George Washington Highway and South Military Highway
- .75 miles from I-64 Exit 296
- 1.25 miles from I-64 Exit 297
- · 1 mile from Cavalier Industrial Park