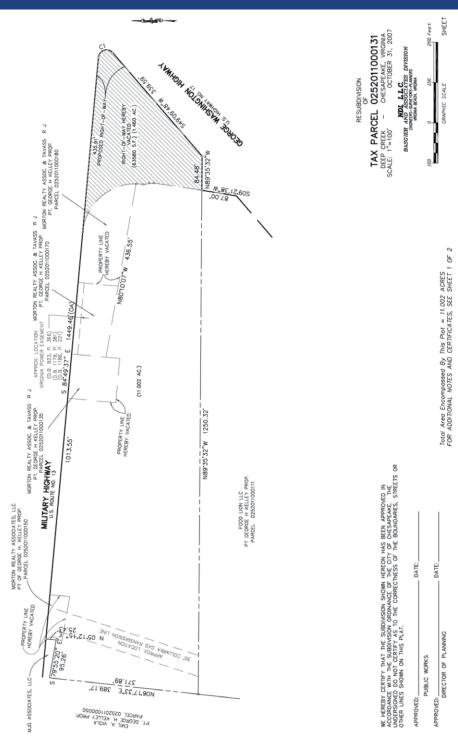

.25 miles from I-64 Exit 297
- · 1 mile from Cavalier Industrial Park

## SIZE:

+9 Acres with approximately 500ft of frontage

## TRAFFIC COUNT:

 29,000 Average Daily Traffic on George Washington Highway between South Military Highway and I-64

# **ZONING:**

B-2

# **TERMS:**

· Able to sub-divide

| DEMOGRAPHICS      |          |          |          |
|-------------------|----------|----------|----------|
|                   | 1 Mile   | 3 Miles  | 5 Miles  |
| Population        | 9,110    | 51,771   | 140,795  |
| Average HH Income | \$60,958 | \$62,590 | \$61,630 |



#### **LEASING AGENT:**

Aaron Goldmeier, CCIM, CPM®, CSM Office: (757) 502-4350 | Cell: (757) 274-1248 AaronGoldmeier@hrmgt.net



# Available For Development

3400 South Military Highway | Chesapeake, VA

# **Plat**





#### **LEASING AGENT:**

Aaron Goldmeier, CCIM, CPM®, CSM
Office: (757) 502-4350 | Cell: (757) 274-1248
AaronGoldmeier@hrmgt.net