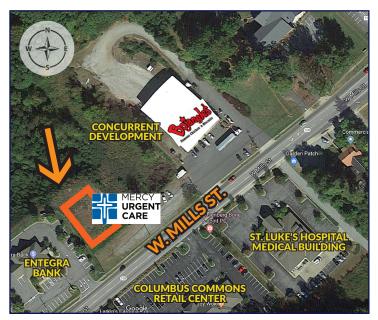

### 3,000 SF Retail Space in Columbus, NC, Adjacent to Mercy Urgent Care

3,000\* SF in 5,000 SF Building on 4.27 Acre Lot \$27.50 / SF NNN \$6,875 / mo. \*Subdividable: 1,500 SF: \$3,438 / mo.

This location is just off Exit 67 on I-26 East. See site plan on reverse

### HIGHLIGHTS

• Either 3,000 SF or 1,500 SF in brand-new retail center - landlord willing to subdivide

R

RETAIL

- Shared building and parking with new Mercy Urgent Care
- Centrally located on Columbus's gateway thoroughfare from I-26
- Adjacent to additional new buildings of similar size, including a new Bojangles
- Landlord to deliver warm shell unit (s)
- 13,000 average vehicle per day traffic count
- Immediate neighbors include Advance Auto Parts, CVS, Entegra Bank, Wendy's, Food Lion, and numerous service and professional businesses
- Estimated CAM \$3.50 / SF
- TI allowance negotiable
- Located 19.5 miles from Hendersonville, NC, at I-26 E (Exit 67) and US74 W (Exit 161)
- Currently under construction with anticipated delivery of September 2018

R

RETAIL

Entire site plan for project - available lease is adjacent to Entegra Bank

Enlargement showing ingress/egress and 21 parking spaces

Site is across street from Columbia Commons Retail Center