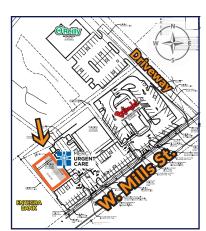

R

RETAIL

Entire site plan for project - available lease is adjacent to Entegra Bank

Enlargement showing ingress/egress and 21 parking spaces

Site is across street from Columbia Commons Retail Center