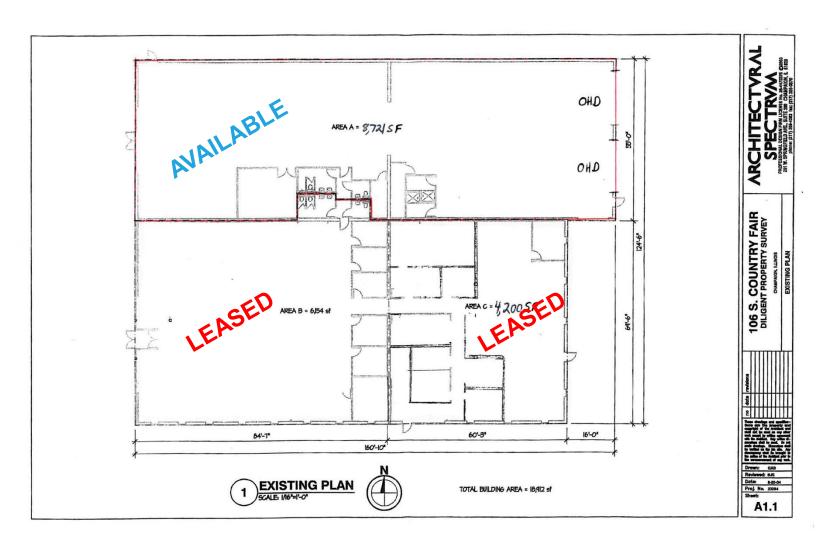

### PROPERTY INFORMATION

**LOT SF** 57.103

19.075

1.31

**TOTAL BUILDING SF** 

**AVAILABLE SF FOR LEASE** 

**Suite** A: 8,721 SF

consists of a total of 8,721 SF of fully conditioned retail/warehouse space with two 18'H x 12'W overhead

retail/showroom space (4,596 SF with ceiling clear height of 19.5'), warehouse (4,125 SF with ceiling clear

height of 17.5'). The entire building is for sale as an

investment, with long term tenants in the south section

of the building, which are Elite Bridal and Champaign

Treatment Center. The building would also be suitable

for an owner occupier as the north section is available.

doors, office space, large conference room,

front half of the building has a metal roof and the rear with a rubber membrane roof. The building is fully sprinkled. The north section of the building (Suite A),

## **FLOOR PLAN**