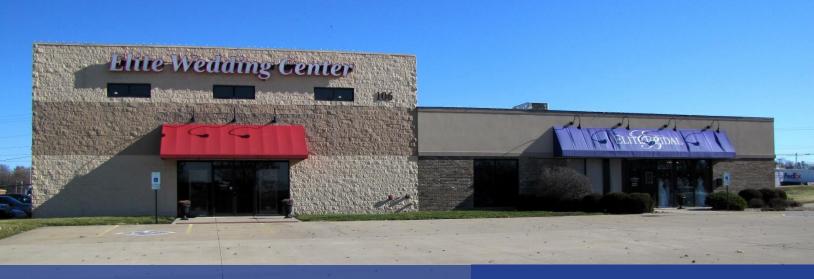

# CBC Devonshire Realty

PROPERTY DESCRIPTION

Subject property was constructed in 1988 with an addition added onto the back side of the building in 1999. The building is constructed of masonry block.

which is for lease (Elite Entertainment relocating)

consists of a total of 8,721 SF of fully conditioned retail/warehouse space with two 18'H x 12'W overhead

retail/showroom space (4,596 SF with ceiling clear height of 19.5'), warehouse (4,125 SF with ceiling clear

height of 17.5'). The entire building is for sale as an

investment, with long term tenants in the south section

of the building, which are Elite Bridal and Champaign

Treatment Center. The building would also be suitable

for an owner occupier as the north section is available.

doors, office space, large conference room,

front half of the building has a metal roof and the rear with a rubber membrane roof. The building is fully sprinkled. The north section of the building (Suite A),