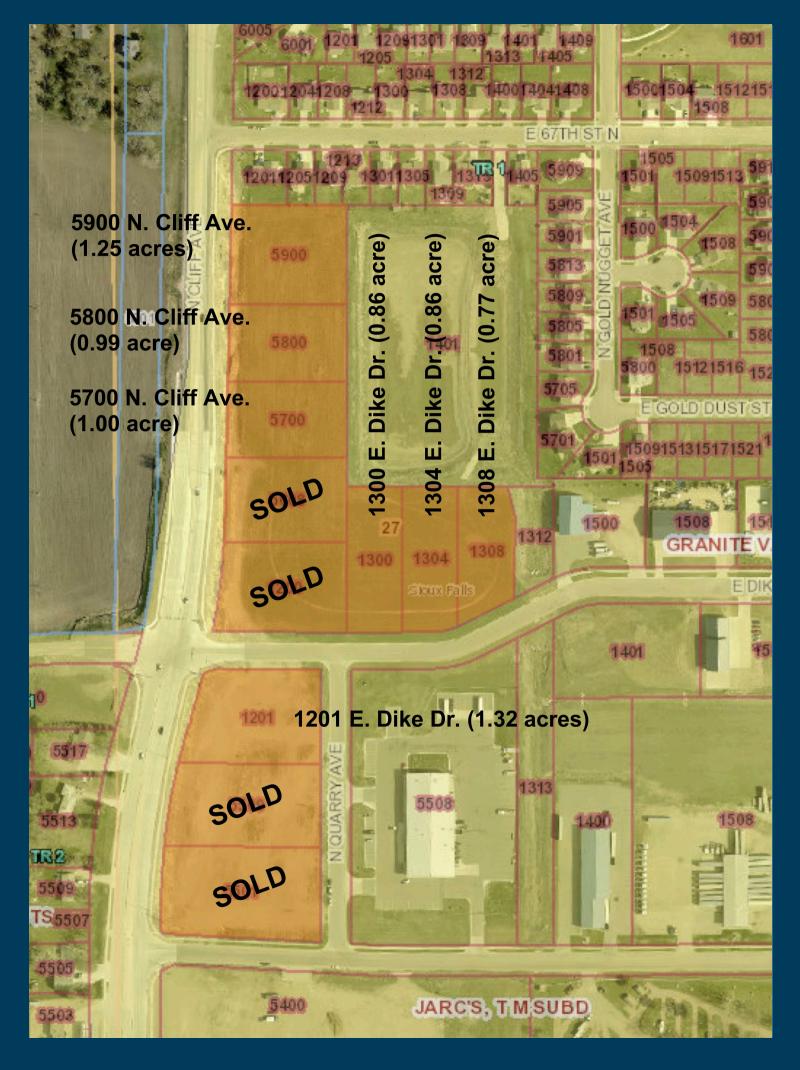

## **FOR SALE** Several Commercial Lots Zela **Commercial Land** CMID-STATES UTILITY ke Drive MAGNUM **Robur Drive** Catfish Ba KOA **Perkins Loves** hiloneM SUB /// Cliff Avenue, Dike Drive, Quarry Avenue Sioux Falls, SD 57104 size price zoni Several lots ranging from \$4.00 per square foot Parcels are zoned 0.77 acre to 1.32 acres. See attached parcel map. (Bulk pricing negotiable) C-2 Commercial location flexibilit co-tenancy Love's Travel Center, Subway, Burger King, This commercial land can Great visible location be used for a variety of on North Cliff Avenue, KOA Campground, Spader's RV Center, uses! Dealership, Cjust off the Interstate Store, Restaurants, Retail, Storage Units, etc. 90 interchange! Fernson Brewing Company Information deemed reliable but not guaranteed.