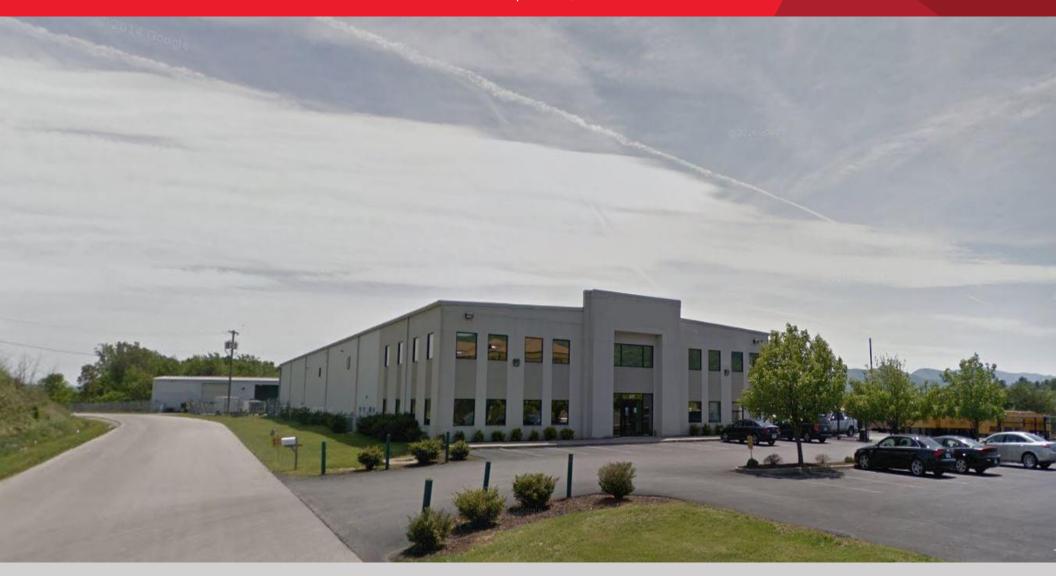

## INDUSTRIAL OFFICE/SHOP FOR LEASE FOUNDRY 26 BUILDING

971 Russell Drive | Salem, VA 24153

### **Property Features**

- 35,035 SF available on 8.26 AC
  - 1st FI office 9,750 SF; 2nd FI office 4,925 SF; Shop 20,360 SF
- Class B Building
- · Yard is fenced and paved
- Shop height: 24 feet
- 7 dock doors
- \$8.00 NNN
- Owner would prefer to lease entire building but will separate shop and office; sublease wanted to 2028