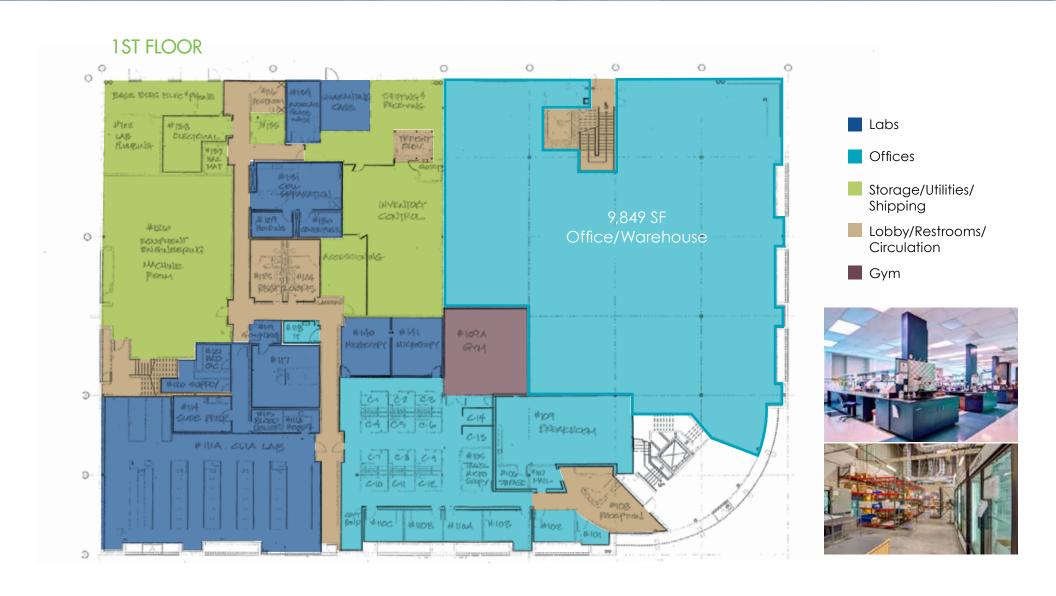

#### PROJECT FEATURES

- Mix of Biology/Chemistry space
- Class 10,000 cleanroom
- CLIA lab
- QC labs
- On-site Gym
- Westerly views
- Quality corporate image
- Monument & building signage available
- Close proximity to I-805 and Sorrento Mesa amenities
- Autoclave/glass wash
- 3/1,000 parking