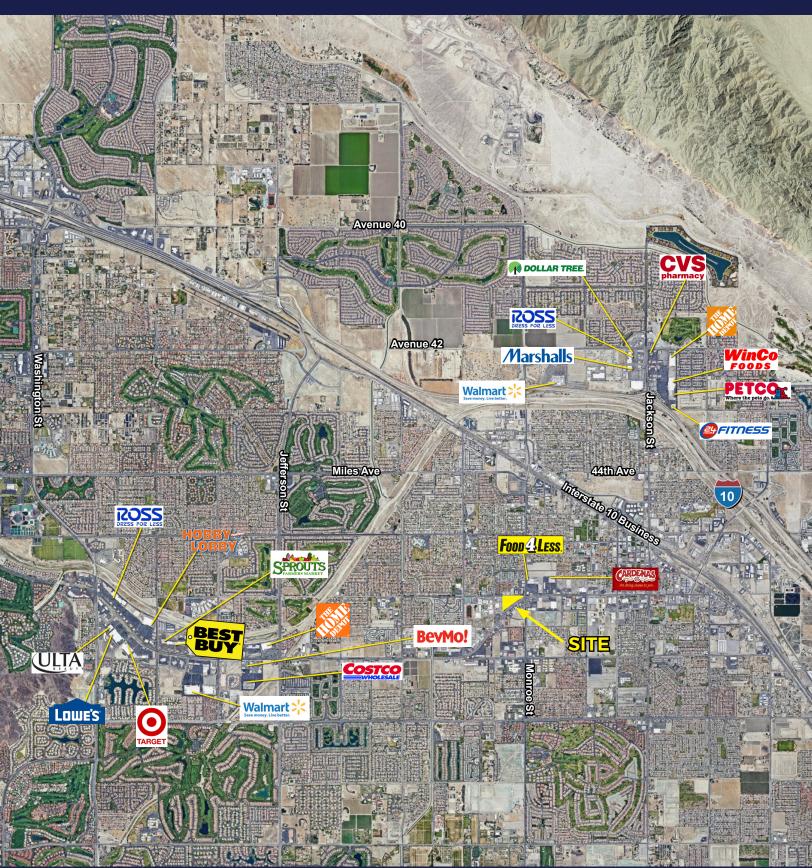

81850-81940 HIGHWAY 111, INDIO, CA ANCHOR POSITION AVAILABLE

#### **FEATURES**

- Prime anchor position available for lease in excellent location
- Complete remodel underway
- High visibility location along Hwy 111 in central Indio
- Close proximity to many national retailers, planned Indio Fashion Mall, Indio High School, and state-of-the-art Riverside County Courthouse
- Directly adjacent to Polo Fields which hosts Coachella and Stagecoach music festivals
- Nearby Indian Wells where the heavily attended Indian Wells Tennis Tournament is held annually
- Ample surface parking

#### **AREA HIGHLIGHTS**

- The City of Indio is one of the fastest-growing cities in Riverside County
- Multiple commercial projects under construction and/or planned, including Indio Grand Marketplace development; a 40-acre high-end living, shopping, and family entertainment experience directly across from Indio Crossroads
- Thousands of new homes coming online in the near future
- Numerous institutional home builders have purchased land in Coachella Valley in recent years