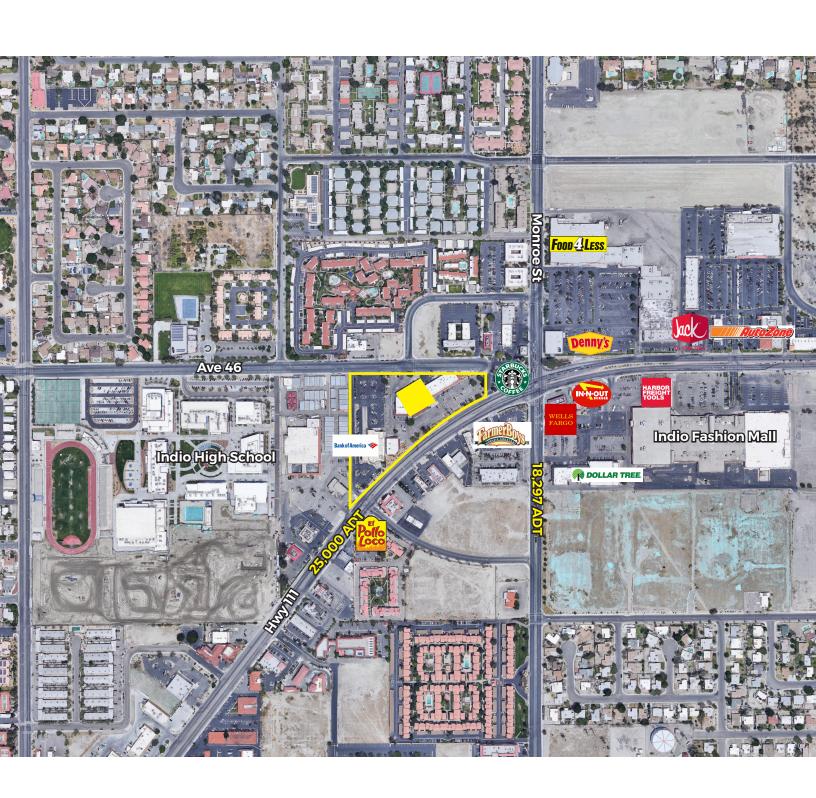

81850-81940 HIGHWAY 111, INDIO, CA ANCHOR POSITION AVAILABLE

#### **FEATURES**

- Prime anchor position available for lease in excellent location
- Complete remodel underway
- High visibility location along Hwy 111 in central Indio
- Close proximity to many national retailers, planned Indio Fashion Mall, Indio High School, and state-of-the-art Riverside County Courthouse
- Directly adjacent to Polo Fields which hosts Coachella and Stagecoach music festivals
- Nearby Indian Wells where the heavily attended Indian Wells Tennis Tournament is held annually
- Ample surface parking

#### **AREA HIGHLIGHTS**

- The City of Indio is one of the fastest-growing cities in Riverside County
- Multiple commercial projects under construction and/or planned, including Indio Grand Marketplace development; a 40-acre high-end living, shopping, and family entertainment experience directly across from Indio Crossroads
- Thousands of new homes coming online in the near future
- Numerous institutional home builders have purchased land in Coachella Valley in recent years