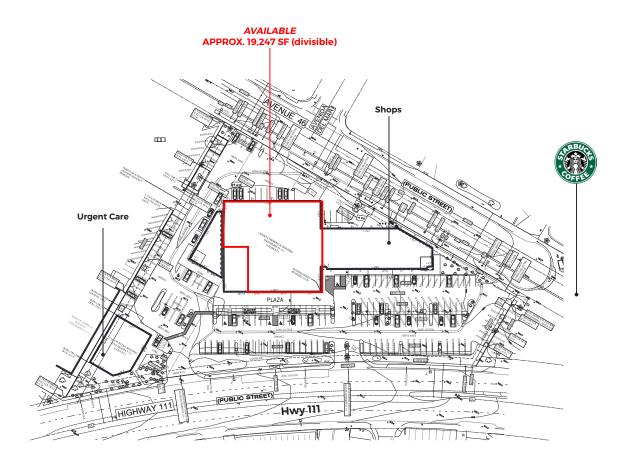

81850-81940 HIGHWAY 111, INDIO, CA ANCHOR POSITION AVAILABLE

#### **FEATURES**

- Prime anchor position available for lease in excellent location
- Complete remodel underway
- High visibility location along Hwy 111 in central Indio
- Close proximity to many national retailers, planned Indio Fashion Mall, Indio High School, and state-of-the-art Riverside County Courthouse
- Directly adjacent to Polo Fields which hosts Coachella and Stagecoach music festivals
- Nearby Indian Wells where the heavily attended Indian Wells Tennis Tournament is held annually
- Ample surface parking