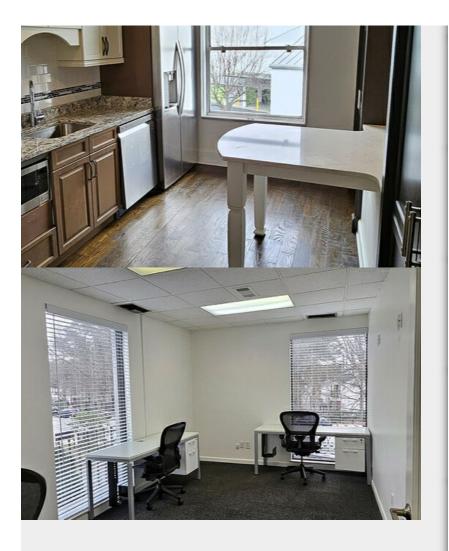

1200+/- square foot office suite for lease at 600 Virginia Ave, Atlanta, GA 30306. Adjacent to the top of the #atlantabeltline, #piedmontpark, midtown plaza, and the Virginia Highlands neighborhood. Walkable to many shops and restaurants, including @traderjoes and @starbucks.This upstairs suite has a private front office/lobby area adjacent to a kitchenette and single-stall restroom. Off the central hallway are four good-sized offices with lots of natural light and space for 3-5 desks each. The building has secure access, an alarm, and plenty of on and off-street parking. This professional building is mainly occupied by RE/MAX Metro Atlanta and ExtraSpace offices. Despite its central Midtown location, the building is quiet and provides an excellent professional environment for clients and staff. For a private tour of the space, please email Brett@REMAXMetroAtlanta.US or call Brett at 678-404-0803.

- Lots of Natural Light
- Private Space with own restrooms and kitchen
- Quiet Professional Building