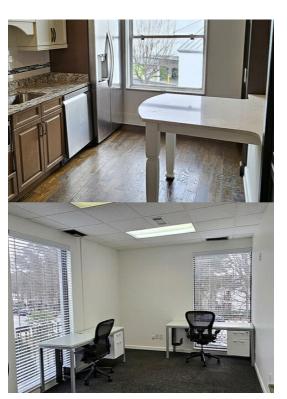

1200+/- square foot office suite for lease at 600 Virginia Ave, Atlanta, GA 30306. Adjacent to the top of the #atlantabeltline, #piedmontpark, midtown plaza, and the Virginia Highlands neighborhood. Walkable to many shops and restaurants, including @traderjoes and @starbucks.This upstairs suite has a private front office/lobby area adjacent to a kitchenette and single-stall restroom. Off the central hallway are four good-sized offices with lots of natural light and space for 3-5 desks each. The building has secure access, an alarm, and plenty of on and off-street parking. This professional building is mainly occupied by RE/MAX Metro Atlanta and ExtraSpace offices. Despite its central Midtown location, the building is quiet and provides an excellent professional environment for clients and staff. For a private tour of the space, please email Brett@REMAXMetroAtlanta.US or call Brett at 678-404-0803.

- Lots of Natural Light
- Private Space with own restrooms and kitchen
- Quiet Professional Building