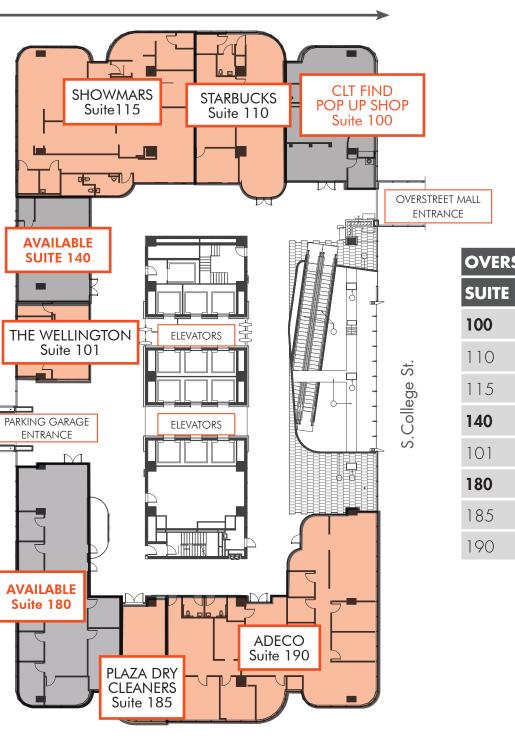

#### **KEELY HINES**

Vice President/Broker 704.676.1563 keely.hines@foundrycommercial.com

| OVERSTREET MALL LEVEL |                |       |  |  |
|-----------------------|----------------|-------|--|--|
| SUITE                 | TENANT         | USF   |  |  |
| 100                   | AVAILABLE      | 1,308 |  |  |
| 110                   | Starbucks      | 1,222 |  |  |
| 115                   | Showmars       | 3,996 |  |  |
| 140                   | AVAILABLE      | 1,022 |  |  |
| 101                   | The Wellington | 766   |  |  |
| 180                   | AVAILABLE      | 2,783 |  |  |
| 185                   | Plaza Cleaners | 829   |  |  |
| 190                   | Adeco          | 3,997 |  |  |