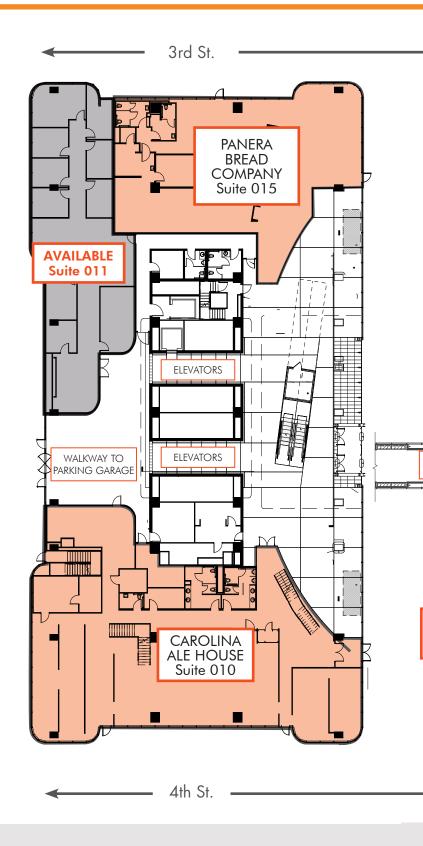

### **SITE PLAN**

| S. COLLEGE ST. LEVEL |                    |       |  |  |
|----------------------|--------------------|-------|--|--|
| SUITE                | TENANT             | USF   |  |  |
| 010                  | Carolina Ale House | 7,929 |  |  |
| 011                  | AVAILABLE          | 3,784 |  |  |
| 015                  | Panera Bread Co.   | 4,850 |  |  |